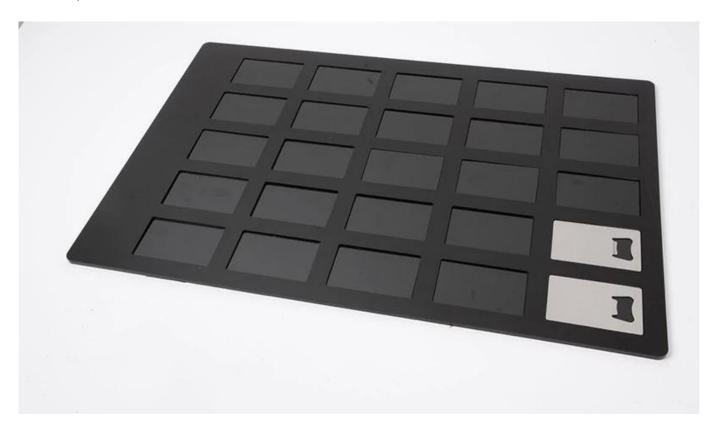

## **Acrylic Mold for Bottle Opener**

High quality acrylic printing tray with 25 Bottle Opner positions . Use this to position your Bottle Opner before spray and printing process and slide into printer position. You can print any image you love on these Bottle Opner s, such as company logo, cartoon image, etc. Once software installation is complete and trays are received, a one-time calibration is required which requires INI margin alignment. Buy more print trays for a more efficient production!

## **Details:**

L\*W\*H: 600\*400\*8/600\*900\*8mm Suitalbe for 25 pc/pass.