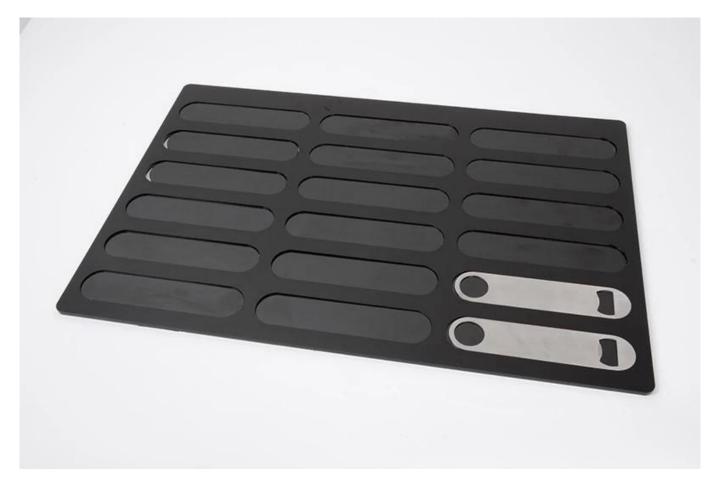

## Acrylic Tray for Bottle Opner- Big

High quality acrylic printing tray with 18 Bottle Opner positions. Use this to position your Bottle Opner before spray and printing process and slide into printer position. You can print any image you love on these Bottle

Opners, such as company logo, cartoon image, etc. Once software installation is complete and trays are received, a one-time calibration is required which requires INI margin alignment. Buy more print trays for a more efficient production!

## **Details:**

L\*W\*H: 600\*400\*8/600\*900\*8mm Suitalbe for 18 pc/pass.