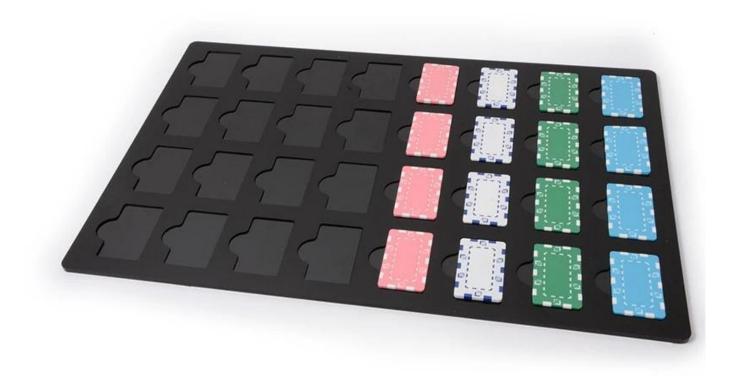

## **Acrylic Tray for Rectangle Pocker Chip**

High quality acrylic printing tray with 32 Rectangle Pocker Chip positions. Use this to position your Pocker Chip before spray and printing process and slide into printer position. You can print any image you love on these Pocker Chips, such as company logo, cartoon image, etc. Once software installation is complete and trays are received, a one-time calibration is required which requires INI margin alignment. Buy more print trays for a more efficient production!

## **Details:**

L\*W\*H: 600\*400\*8/600\*900\*8mm Suitalbe for 32 pc/pass.