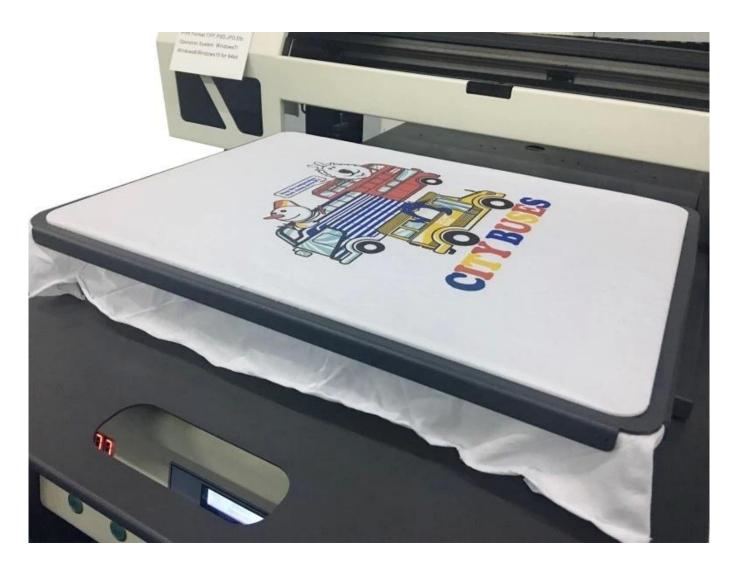

# **Clothing Tray**

- 1. Economical
- 2. Durable
- 3. Very flat and smooth





## Service:

- 1. OEM or ODM is available
- 2. Sample can be delivered in 7days
- 3. Discounts are offered on order quantities
- 4. We welcome you to visit our showroom and factory
- 5. Your inquiry will be replied in 24hrs

We assure you of our best services at all times!

## Warranty:

1 years since the date of purchase

## Warranty term:

- 1. Under the terms of this warranty, if the product have a failure occurs under normal usage within warranty period, Apex will provide free new product based on the proof-documents.
- 2. If Failure or damage due to incorrect operation, wire connection, or anything other do not follow our instruction, Apex will provide paid maintenance within warranty period.

## **For More Accessories Click Here**