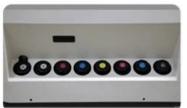

### Certificated Ink

Installed box for the ink bottle which is most space-saving and good looking. Also the Ink is get supplier certificated, pass SGS certification. Without any components which may damage print head, which will prolong prolong its lifetime. the service life of the printer head. And the ink is high density and wide color gamut.