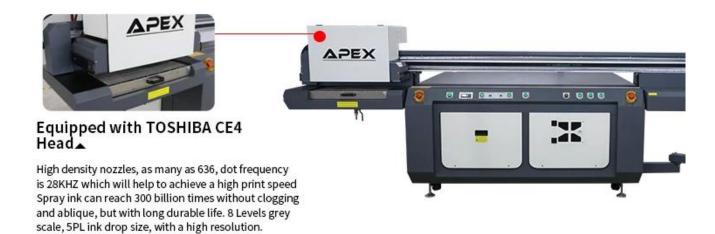

### **Equipped with TOSHIBA CE4 Print Head**

High density nozzles, as many as 636, dot frequency is 28KHZ which will help to achieve a high print speed. Spray ink can reach 300 billion times without clogging and ablique, but with long durable life. 8 Levels grey scale, 5PL ink drop size, with a high resolution.