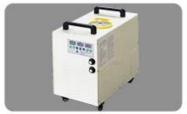

Professional Water Cooling Vacuum Table . System 🔺

Water's high specific heat capacity, density, and thermal conductivity, allows water to transmit heat more easily. So it can more efficiently cool down UV LED light, in order to

Consists of a typically flat rigid surface in which exists small holes to evacuate air from under a workpiece, as to apply varying vacuum from between the desired workpiece and table to maintain a clamping force.

To make the soft printing materials like leather more smooth and level, so as to get the best printing result.