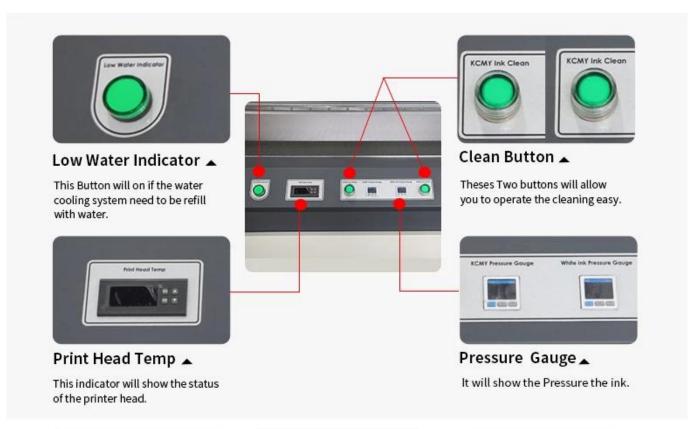

**Materials to Print** metal, plastic, glass, wood, ceramics, acrylic, leather, pen, etc.

**Max. Print Format** 98.43"\*51.18" (250\*130cm)

Max. Print Gap 10cm(3.94")
Power Consumption 3800W

Power Requirement 50/60HZ 220V(±10%)<20A

**Environment** 20 ~ 28C HR40-60%

**Print Head** Toshiba CE4 (Nozzles 318X2), printer heads can be 5~10pcs.

RIP Software SAi PhotoPrint DX Plus

**Software Language** English/Chinese/German/Italian/Japanese/Korean/French/Finnish/Dutch/Portuguese/Spanish

Operation System Windows 7 /Windows 8 /Windows10

Ink Type UV ink

Ink Color KCMYWW /KCMYLcLmWW /KCMYLcLmWWVV

Ink Supply System CISS Built Inside With Ink Bottle

InterfaceUSB3.0Machine Gross Weight1300kg

Packing Dimension 467\*227\*170cm

Packing Strong Wooden Package with Full Foam

## Display:









### Certificated Ink

Installed box for the ink bottle which is most space-saving and good looking. Also the Ink is get supplier certificated, pass SGS certification. Without any components which may damage print head, which will prolong prolong its lifetime. the service life of the printer head. And the ink is high density and wide color gamut.



Professional Water Cooling Vacuum Table . System 🔺

Water's high specific heat capacity, density, and thermal conductivity, allows water to transmit heat more easily. So it can more efficiently cool down UV LED light, in order to



Consists of a typically flat rigid surface in which exists small holes to evacuate air from under a workpiece, as to apply varying vacuum from between the desired workpiece and table to maintain a clamping force.