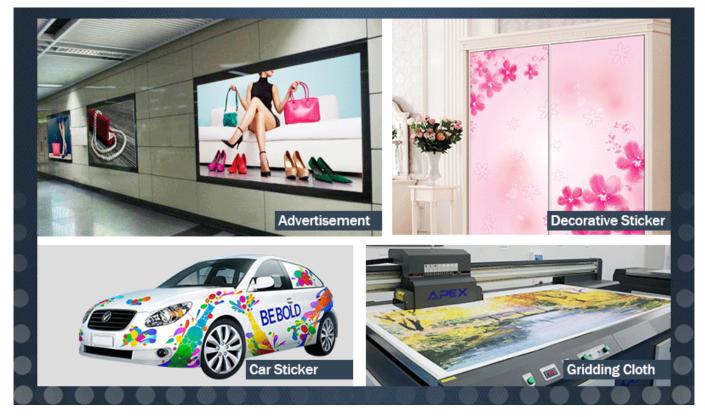

### Apex UV flatbed printers are widely used in a variety of industries:

**Advertising industry:** ABS, Polyurethane, PET, Acrylic, MDF, PVC, etc, for signs, banner, backlight, tags, etc.

**Leather industry:** Authentic leather, fake leather, PU, etc. for shoes, bags, cases, etc.

**Background wall:** Glass, tiles, aluminum, wood, paper, etc.

**Furniture industry:** Wood, glass etc. for cupboard, sofa, doors, etc.

**Electronic accessories:** Mobile phone cases, industrial products cases, etc.

**Gifts printing:** Plastics, USB memory card, Stone, Pens, name card case, glass arms, wrist watch belt, wrist bands, etc.

**Decoration:** Exhibition stand decoration, home decoration, wallpaper, hotel decoration, etc.

**Industrial printing:** membrane switch, touch panel, home appliance printing, etc.