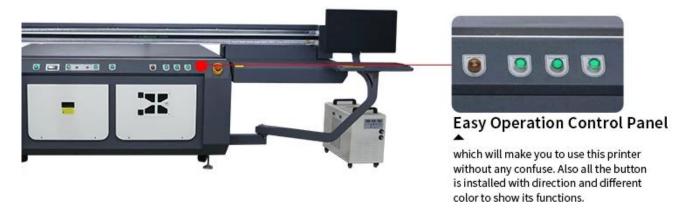

### **Professional RIP software**

User interface is simple, easy to understand and operate. Efficient workflow, and excellent image handing, rich color management tools, professional color processing.