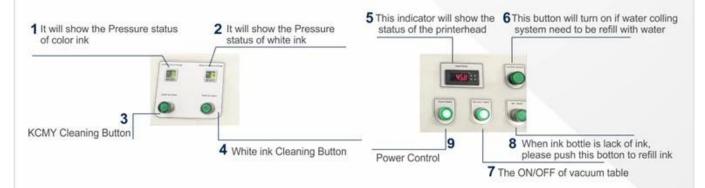

Easy Operation Control Panel, which will make you to use this printer without any confuse. Also all the button is installed with direction and different color to show its functions.

Water's high specific heat capacity, density, and thermal conductivity. allows water to transmit heat more easily. So it can more efficiently cool down UV LED light, in order to prolong its lifetime.