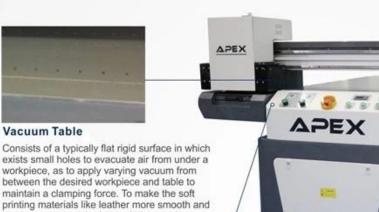

## Various table option

You could choose to install glass table or vacuum table according to your production and economy requirement.

Consists of a typically flat rigid surface in which exists small holes to evacuate air from under a workpiece, as to apply varying vacuum from between the desired workpiece and table to maintain a clamping force. To make the soft printing materials like leather more smooth and level, so as to get the best printing result.