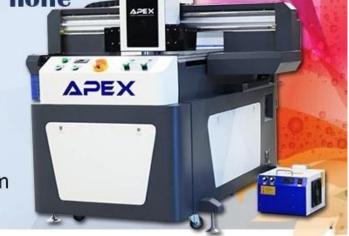

## **APEX Industrial UV Printer UV7110**

For Batch Production Phone Case/Signage Printing

- Fast speed
- Factory price
- Toshiba printer head
- Max Print Size: 710\*1000mm

Industrial UV LED Printer, UV7110 can print on any material directly: plastic, acrylic, ceramic, metal, slate, wood, glass and leather with fast printing speed.

The digital UV Flatbed Printer UV7110 is the latest UV machine in APEX company. This model is installed with 3~4 Toshiba head and designed for industrial bulk production with high printing speed, which can print on almost any material directly. With UV light irradiating during printing procedure, images on object surface are dry fast and Scratch resistance.