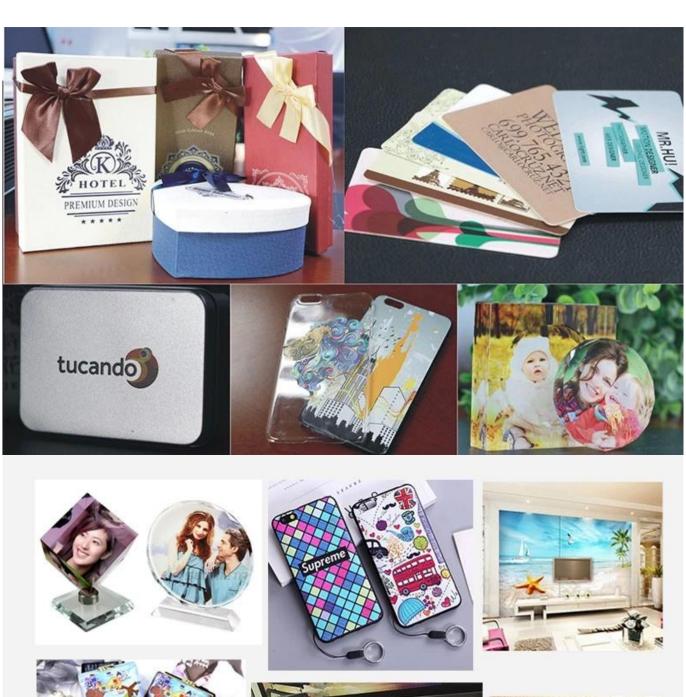

e printer head. And the ink is high density and wide color gamut.



Consists of a typically flat rigid surface in which exists small holes to evacuate air from under a workpiece, as to apply varying vacuum from between the desired workpiece and table to maintain a clamping force. To make the soft printing materials like leather more smooth and level, so as to get the best printing result.



Easy Operation Control Panel, which will make you to use this printer without any confuse. Also all the button is installed with direction and different color to show its functions.



Water's high specific heat capacity, density, and thermal conductivity. allows water to transmit heat more easily. So it can more efficiently cool down UV LED light, in order to prolong its lifetime.



# Application:















Advertisement Counter door Car sticker