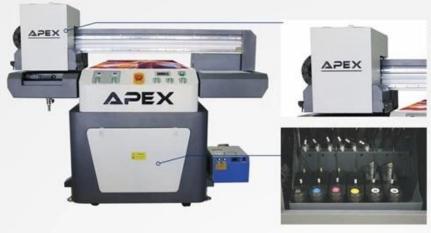

### **Equipped with TOSHIBA CE4 Print Head**

High density nozzles, as many as 636, dot frequency is 28KHZ which will help to achieve a high print speed. Spray ink can reach 300 billion times without clogging and ablique, but with long durable life. 8 Levels grey scale, 5PL ink drop size, with a high resolution.

#### **Certificated Ink**

Ink is get supplier certificated, pass SGS certification. Without any components which may damage print head, which will prolong the service life of the printer head. And the ink is high density and wide color gamut.

### Equipped with TOSHIBA CE4 Print Head

High density nozzles, as many as 636, dot frequency is 28KHZ which will help to achieve a high print speed. Spray ink can reach 300 billion times without clogging and ablique, but with long durable life. 8 Levels grey scale, 5PL ink drop size, with a high resolution.

### Certificated Ink

Ink is get supplier certificated, pass SGS certification. Without any components which may damage print head, which will prolong the service life of the printer head. And the ink is high density and wide color gamut.