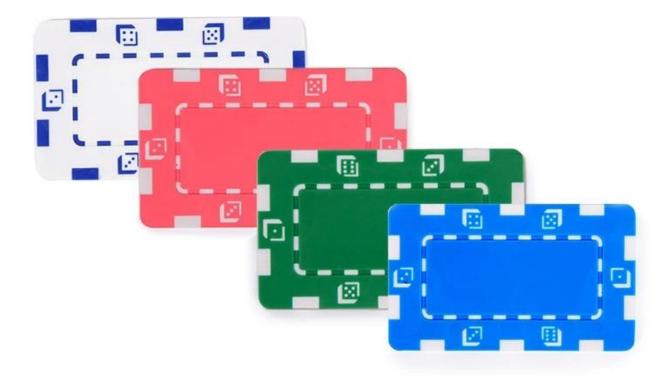

## **Pink Composite 32g Poker Chip**

2 color casino poker chips. Made by ABS embedded metal plate. Multiple oil application and cleaning ensure pure color. Long lifetime, brilliant color. Customize Logo or words at your will. Work craft: gold stamp or screen printing.

| Item        | Description                                                                              | Size            | Printable Size | Weight | Packing |
|-------------|------------------------------------------------------------------------------------------|-----------------|----------------|--------|---------|
| POKET ( nin | Good touching, fine product craft, heavy weight, wear-resistance. Metal plated included. | 74.6×44.6×4.0mm | 51.6*22.6mm    | 32g/pc | Bulk    |