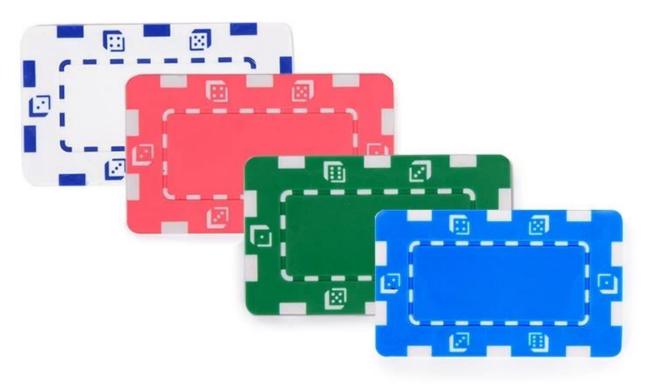

## White Composite 32g Poker Chip

2 color casino poker chips. Made by ABS embedded metal plate. Multiple oil application and cleaning ensure pure color. Long lifetime, brilliant color. Customize Logo or words at your will. Work craft: gold stamp or screen printing.

| Item      | Description                                                                                  | Size            | Printable<br>Size | Weight | Packing |
|-----------|----------------------------------------------------------------------------------------------|-----------------|-------------------|--------|---------|
| Poker Chi | Good touching, fine product craft, heavy weight, wear-<br>resistance. Metal plated included. | 74.6×44.6×4.0mm | 51.6*22.6mm       | 32g/pc | Bulk    |