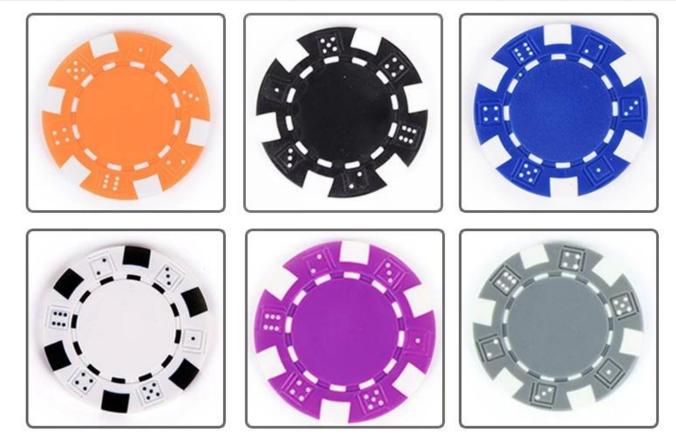

## White Composite 32g Poker Chip

2 color casino poker chips. Made by ABS embedded metal plate. Multiple oil application and cleaning ensure pure color. Long lifetime, brilliant color. Customize Logo or words at your will. Work craft: gold stamp or screen printing.