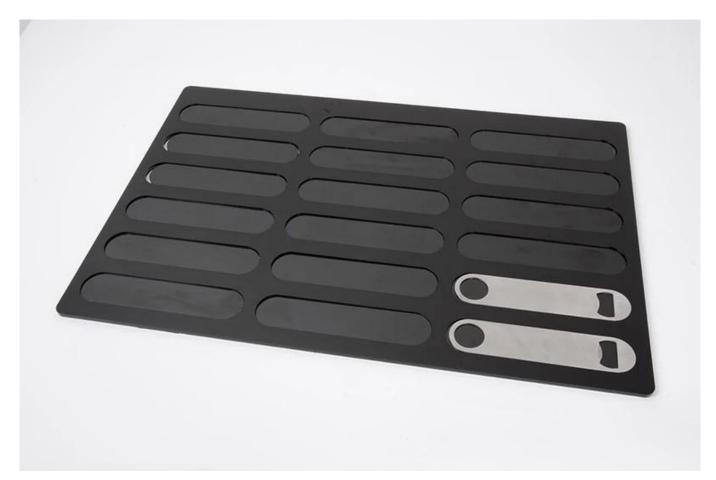

## Acrylic Mold for Bottle Opner- Big

High quality acrylic printing tray with 18 Bottle Opner positions . Use this to position your Bottle Opner before spray and printing process and slide into printer position. You can print any image you love on these Bottle Opners, such as company logo, cartoon image, etc. Once software installation is complete and trays are received, a one-time calibration is required which requires INI margin alignment. Buy more print trays for a more efficient production!

## **Details:**

L\*W\*H: 600\*400\*8/600\*900\*8mm Suitalbe for 18 pc/pass.