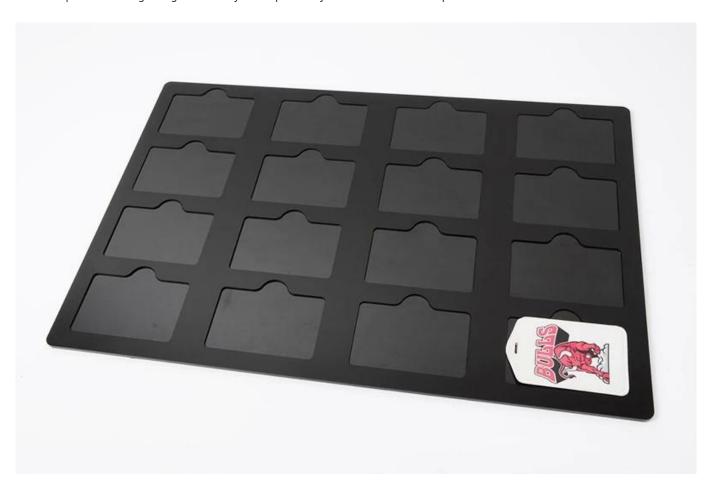

## **Acrylic Mold for Leather Jacket**

High quality acrylic printing tray with 16 Leather Jacket positions. Use this to position your Leather Jacket before spray and printing process and slide into printer position. You can print any image you love on these Leather Jackets, such as company logo, cartoon image, etc. Once software installation is complete and trays are received, a one-time calibration is required which requires INI margin alignment. Buy more print trays for a more efficient production!

## **Details:**

L\*W\*H: 600\*400\*8/600\*900\*8mm

Suitalbe for 16 pc/pass.