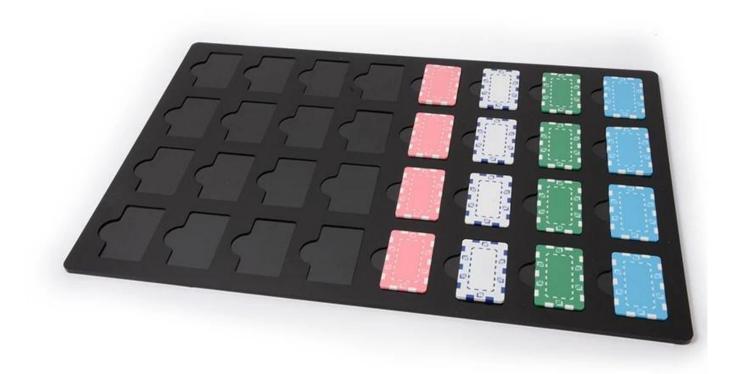

## **Acrylic Mold for Rectangle Pocker Chip**

High quality acrylic printing tray with 32 Rectangle Pocker Chip positions. Use this to position your Pocker Chip before spray and printing process and slide into printer position. You can print any image you love on these Pocker Chips, such as company logo, cartoon image, etc. Once software installation is complete and trays are received, a one-time calibration is required which requires INI margin alignment. Buy more print trays for a more efficient production!