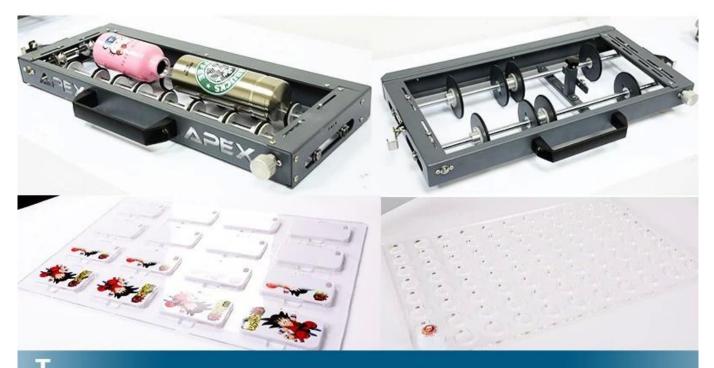

**UV Light Brightness Adjust:** Adjust UV light Brightness to Fit Curing Needs.

**Special Fixtures, Bulk Production:** To increase the output of production for special product, Apex supplys specific fixture which makes it possible to implement a batch printing. Contact Now, to custom your unique fixtures for special promotion items.

#### +Special Fixtures, Bulk Production

o increase the output of production for special product, Apex suplys specific fixture which makes it possible to implement a batch printing. Contact Now, to custom your unique fixtures for special items.