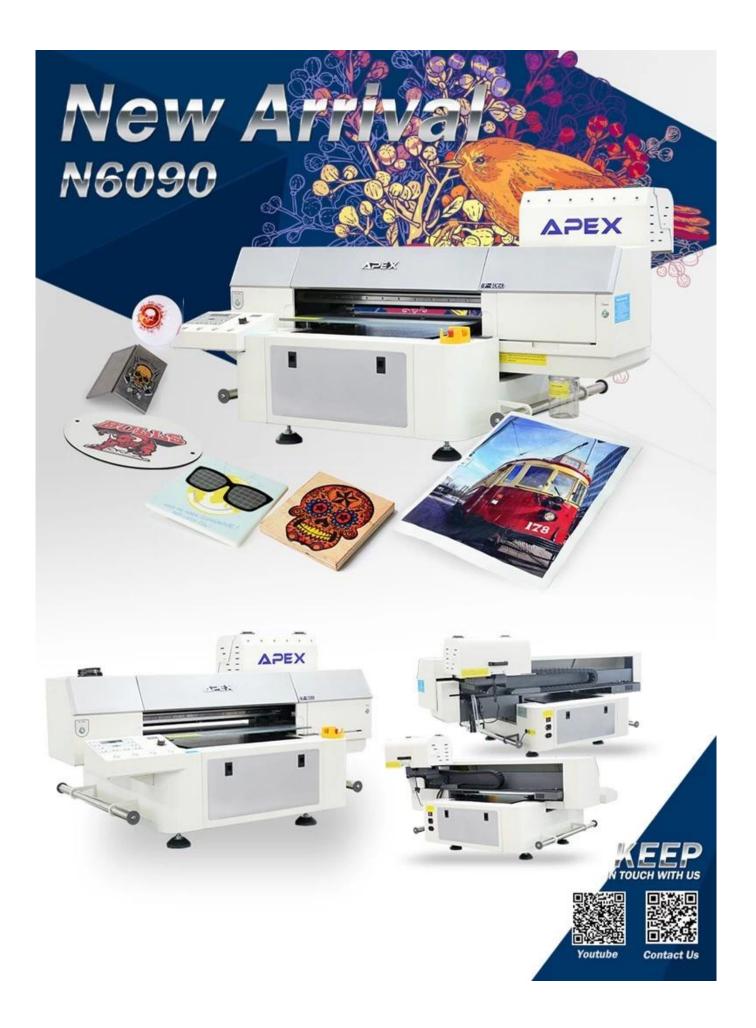

### Upgrade of Digital N4060 Flatbed Printer Machine

The digital UV flatbed printer is the latest UV machine of Microtec company. This model is designed for industrial bulk production with high printing speed, which can print on almost any material directly. With UV light irradiating during printing procedure, images on object surface are dry fast and scratch resistance.

# Feature:

\*The UV light source can be adjusted

\*Auto height measurement

\*Power clean

- \*Can print on any material directly
- \*Ideal for industrial bulk production with high printing speed
- \*Finished products is Water proof, UV proof, and Scratch proof
- \*Finished product is suitable for outdoor use
- \*Max printing Size: 60\*40cm
- \*With Carry handle
- \*The printing machine can print white color
- \*Epson DX5 (Nozzles 180x8) Printer head
- \*1 Year Guarantee and lifetime maintain

**UV Light Brightness Adjust:** Adjust UV light Brightness to Fit Curing Needs.

**Special Fixtures, Bulk Production:** To increase the output of production for special product, Apex supplys specific fixture which makes it possible to implement a batch printing. Contact Now, to custom your unique fixtures for special promotion items.

#### +Special Fixtures, Bulk Production

o increase the output of production for special product, Apex suplys specific fixture which makes it possible to implement a batch printing. Contact Now, to custom your unique fixtures for special items.