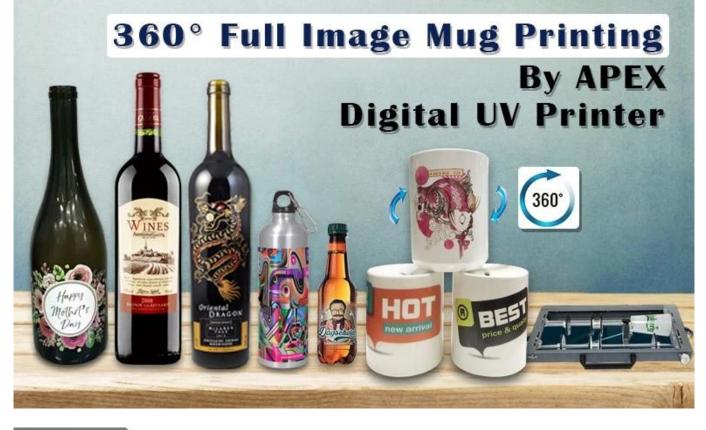

### Upgrade of Digital N4060 Flatbed Printer Machine

The digital UV flatbed printer is the latest UV machine of Microtec company. This model is designed for industrial bulk production with high printing speed, which can print on almost any material directly. With UV light irradiating during printing procedure, images on object surface are dry fast and scratch resistance.

# Feature:

\*The UV light source can be adjusted

\*Auto height measurement

\*Power clean

- \*Can print on any material directly
- \*Ideal for industrial bulk production with high printing speed
- \*Finished products is Water proof, UV proof, and Scratch proof
- \*Finished product is suitable for outdoor use
- \*Max printing Size: 60\*40cm
- \*With Carry handle
- \*The printing machine can print white color
- \*Epson DX5 (Nozzles 180x8) Printer head
- \*1 Year Guarantee and lifetime maintain