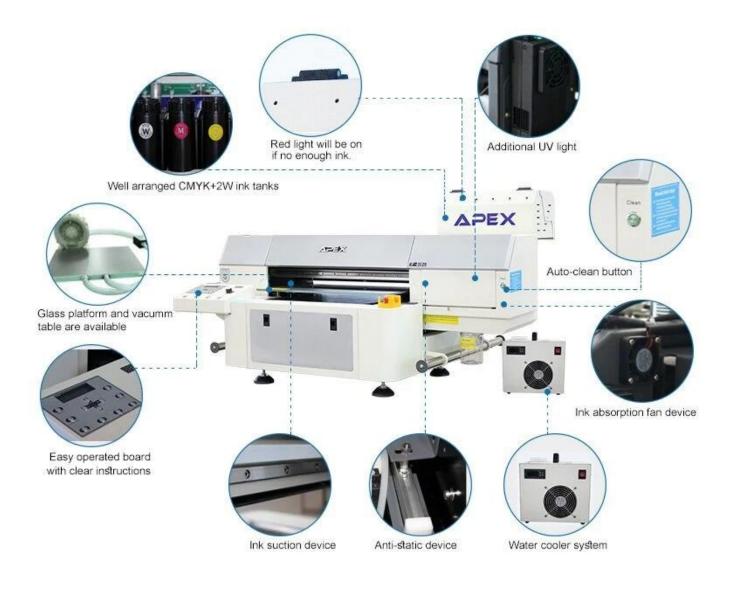

# Feature:

\*The UV light source can be adjusted

\*Auto height measurement

\*Power clean

- \*Can print on any material directly
- \*Ideal for industrial bulk production with high printing speed
- \*Finished products is Water proof, UV proof, and Scratch proof
- \*Finished product is suitable for outdoor use
- \*Max printing Size: 60\*40cm
- \*With Carry handle
- \*The printing machine can print white color
- \*Epson DX5 (Nozzles 180x8) Printer head
- \*1 Year Guarantee and lifetime maintain

**UV Flatbed Printer Auto Height Sensor Function:**Smartly Detect the Distance between Media and Printer Head

**Power Clean:** Cleaning Can be Made Without Connection to PC.

**Water Cooling System:** Water's high specific heat capacity, density, and thermal conductivity, allows water to transmit heat more easily. So it can more efficiently cool down UV LED light, in order to prolong its lifetime.

**UV Light Brightness Adjust:** Adjust UV light Brightness to Fit Curing Needs.

**Special Fixtures, Bulk Production:** To increase the output of production for special product, Apex supplys specific fixture which makes it possible to implement a batch printing. Contact Now, to custom your unique fixtures for special promotion items.