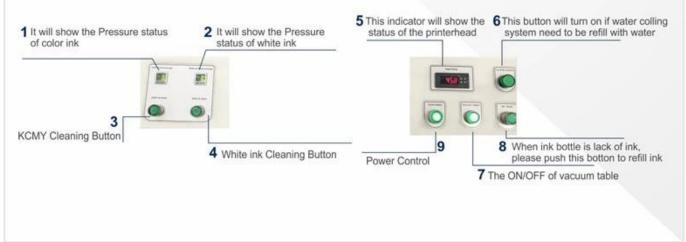

Easy Operation Control Panel, which will make you to use this printer without any confuse. Also all the button is installed with direction and different color to show its functions.

PEX