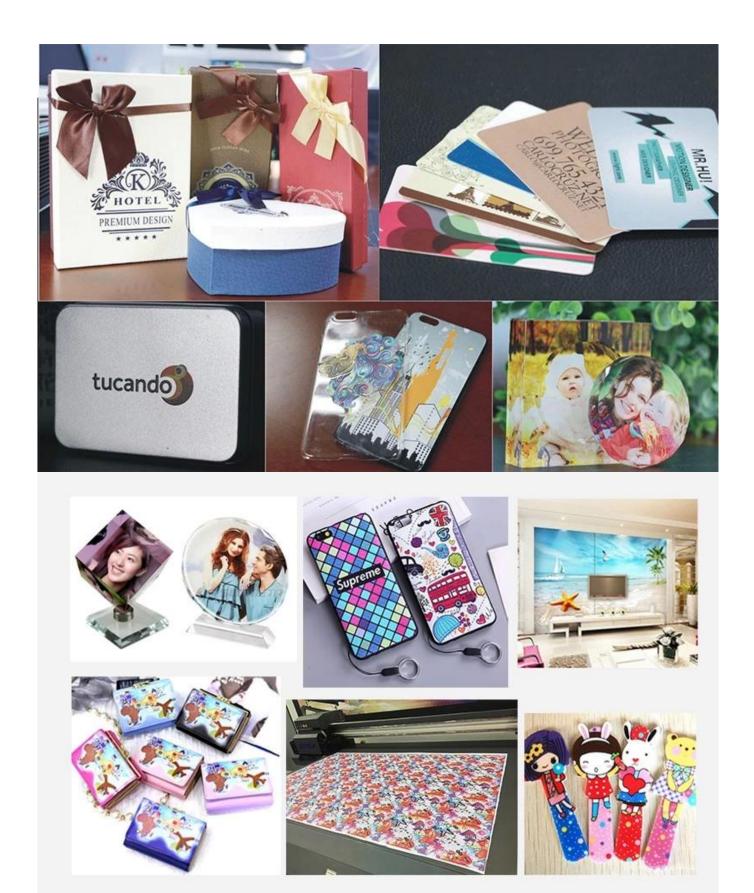

#### Vacuum Table

Consists of a typically flat rigid surface in which exists small holes to evacuate air from under a workpiece, as to apply varying vacuum from between the desired workpiece and table to maintain a clamping force. To make the soft printing materials like leather more smooth and level, so as to get the best printing result.



Easy Operation Control Panel, which will make you to use this printer without any confuse. Also all the button is installed with direction and different color to show its functions.



PEX

#### **Professional Water Cooling System**

Water's high specific heat capacity, density, and thermal conductivity. allows water to transmit heat more easily. So it can more efficiently cool down UV LED light, in order to prolong its lifetime.



Application: