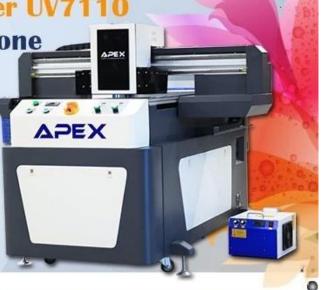

# APEX Industrial UV Printer UV7110 For Batch Production Phone Case/Signage Printing

- Fast speed
- Factory price
- Toshiba printer head
- Max Print Size: 710\*1000mm

# Industrial UV LED Printer, UV7110 can print on any material directly: plastic, acrylic, ceramic, metal, slate, wood, glass and leather with fast printing speed.

The digital UV Flatbed Printer UV7110 is the latest UV machine in APEX company. This model is installed with 3~4 Toshiba head and designed for industrial bulk production with high printing speed, which can print on almost any material directly. With UV light irradiating during printing procedure, images on object surface are dry fast and Scratch resistance.

## Specification:

| Model No.            | UV7110                           |
|----------------------|----------------------------------|
| Product Name         | APEX Industrial UV Printer       |
| Print Size           | 710*1000mm                       |
| Printer Size         | 1700*1860*1370mm                 |
| Printer Head         | Toshiba CE4                      |
| Head Quantity        | 3-4                              |
| Print Color          | CMYKW or CMYKV                   |
| Print Height         | 100mm                            |
| Curing System        | 2 * LED UV                       |
| Print Format         | TIFF, PSD, JPG, etc              |
| Cleaning System      | Auto Positive Pressure Printing  |
| Interface            | USB3.0                           |
| Operation System     | Windows 7/ Windows 8/ Windows 10 |
| Power Requirement    | 50/60HZ 220V(±10%)[]30A          |
| Temperature/Humidity | 68-82°F/ HR40-60%                |
| RIP Software         | SAi PhotoPrint                   |