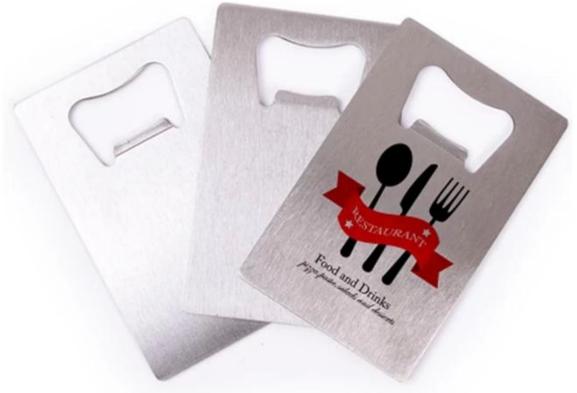

## **Bottle Opener**

This opener ismade of high-quality 201 stainless steel. you can put it into the wallet for its unique shape of a credit card.

| Item   | Description                                                                                                      | Size    | Printable<br>Size | Weight | Packing  |
|--------|------------------------------------------------------------------------------------------------------------------|---------|-------------------|--------|----------|
| Bottle | This opener ismade of high-quality 201 stainless steel. you can put it into the wallet for its unique shape of a | 85x55mm | 85x55mm           | 48g/pc | standard |
| Opener | credit card                                                                                                      |         |                   |        | packing  |