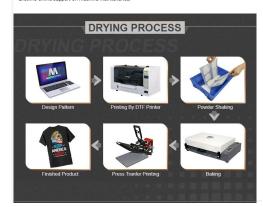

Drying Capability: The A3 DTF oven provides a controlled and consistent heat source for the purpose of curing the DTF prints. It ensures that the ink adheres properly to the substrate, resulting in vibrant colors and long-lasting prints.

Even Heat Distribution: The DTF film oven is designed to provide even heat distribution across the entire surface area of the prints. This helps to ensure uniform curing or drying, preventing any color variations or defects.