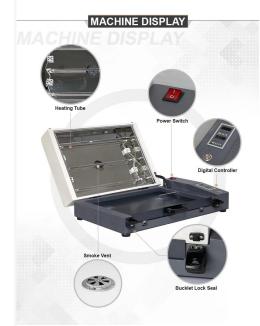

Even Heat Distribution: The DTF film oven is designed to provide even heat distribution across the entire surface area of the prints. This helps to ensure uniform curing or drying, preventing any color variations or defects.

Precise Temperature Control: The A3 DTF dryer features a temperature control system that allows users to set and maintain the desired curing or drying temperature for DTF prints. This ensures consistent and accurate results.

User-Friendly Interface: The A3 direct to film oven with a user-friendly control interface, making it easy to operate and adjust the settings.

| ×<br>Product Name    | A3 Desktop DTF Oven                      |
|----------------------|------------------------------------------|
| Machine Model        | KX-300                                   |
| Setting Temperature  | 110-150°C                                |
| Machine Type         | Manual                                   |
| Max. Film Size       | 33*47cm[]Put in the heating plate[]      |
| Controller           | NTTF-2421WR Digital Time & Temp. Control |
| Voltage              | 120V/ 220V                               |
| Time Range           | 0-999 sec.                               |
| Maximum Temp         | 225°C                                    |
| Temperature Accuracy | ±5°C                                     |
| Machine Size/Weight  | 65.5x47x24.5cm/16kg                      |
| Packing Size/Weight  | 71x51.5x30cm/18.5kg                      |