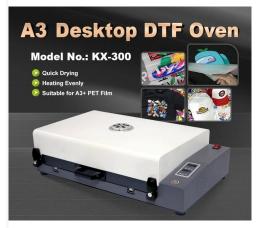

x A3 desktop DTF oven is a compact and efficient oven specifically designed for curing or drying Direct to Film (DTF) prints.

The PET film drying oven powder dryer provides efficient and controlled drying of PET film after the powder coating process. With temperature control, even heat distribution, and safety features, it ensures high-quality, moisture-free films ready for further processing or application.

Drying Capability: The A3 DTF oven provides a controlled and consistent heat source for the purpose of curing the DTF prints. It ensures that the ink adheres properly to the substrate, resulting in vibrant colors and long-lasting prints.