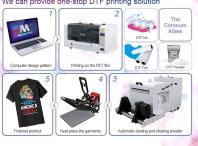

| 110V/ 220V                                                    |
| Power Consumption                      | 250±5%W                                                       |
| Working Environment                    | Temperature 15-30 °C                                          |
| Printer Size /Weight                   | 95*66*74cm/45kg                                               |
| Power Shaker size /Weight              | 100*66*62cm/30kg                                              |
| Packing Size of Printer/ Weight        | 110*70*62cm/65kg                                              |
| Dealth - Classes Barrer Challes Malake | 70452472(47)                                                  |

Printing Process
We can provide one-stop DTF printing solution



## Application:

## SCOPE OF USE Meet Various Customization Needs



## **Machine Warranty:**

- \* 1 Year for entire machine except the printer head and damper/cap top/ink pump/ink tube/ink tank these consumable parts.
- \* Lifetime online support on machine maintenance.