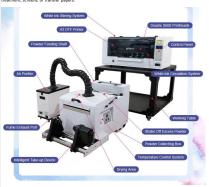

| Model No.                              | DTF A3                                                        |
|----------------------------------------|---------------------------------------------------------------|
| Printer Head                           | 2PCS Epson XP600                                              |
| Print Width                            | ≤300mm                                                        |
| Applicable Media                       | PET film                                                      |
| Printing Speed                         | 6pass 5[]/h, 8pass 3[]/h                                      |
| Printing Resolution                    | 720dpi/1080dpi/1440dpi                                        |
| Print Color                            | KCCMMY+WWWWWW                                                 |
| Ink Type                               | DTF Ink                                                       |
| Ink Consumption                        | Color ink 4 liter + White ink 3 liters for 35-60 sq.m.        |
| Print head cleaning                    | Automatic                                                     |
| Platform Suction                       | Yes                                                           |
| Automatic induction winding            | Yes                                                           |
| White Ink Stirring Function            | Yes                                                           |
| White Ink Circulation Function         | Yes                                                           |
| Operating System                       | XP/ Win7 /Win8/ Win10                                         |
| Interface                              | Gigabit Network                                               |
| Software                               | SAI PhotoPrint                                                |
| Languages                              | Chinese/English/Spanish/French/Italian/Portuguese/German, etc |
| Voltage                                | 110V/ 220V                                                    |
| Power Consumption                      | 250±5%W                                                       |
| Working Environment                    | Temperature 15-30 °C                                          |
| Printer Size /Weight                   | 95*66*74cm/45kg                                               |
| Power Shaker size /Weight              | 100*66*62cm/30kg                                              |
| Packing Size of Printer/ Weight        | 110*70*62cm/65kg                                              |
| Dealth - Classes Barrer Challes Malake | 70452472(47)                                                  |