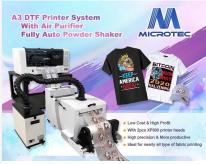

Description:

Direct to film (DTF) printing is a relatively new printing technology that allows for high-quality printing onto a variety of materials. Additionally, DTF printing is a relatively fast and cost-effective printing method, making it suitable for small-time medium-sized businesses or print on demand services.

Microtec DTF printer can produce high-quality prints with a range of colors, gradients, and photographic images, it can be used to print designs on a wide range of materials, including textiles such as t-shirts, hoodies, and bags, jeans, hat etc.

| Model No.                              | DTF A3                                                        |
|----------------------------------------|---------------------------------------------------------------|
| Printer Head                           | 2PCS Epson XP600                                              |
| Print Width                            | ≤300mm                                                        |
| Applicable Media                       | PET film                                                      |
| Printing Speed                         | 6pass 5[]/h, 8pass 3[]/h                                      |
| Printing Resolution                    | 720dpi/1080dpi/1440dpi                                        |
| Print Color                            | KCCMMY+WWWWWW                                                 |
| Ink Type                               | DTF Ink                                                       |
| Ink Consumption                        | Color ink 4 liter + White ink 3 liters for 35-60 sq.m.        |
| Print head cleaning                    | Automatic                                                     |
| Platform Suction                       | Yes                                                           |
| Automatic induction winding            | Yes                                                           |
| White Ink Stirring Function            | Yes                                                           |
| White Ink Circulation Function         | Yes                                                           |
| Operating System                       | XP/ Win7 /Win8/ Win10                                         |
| Interface                              | Gigabit Network                                               |
| Software                               | SAI PhotoPrint                                                |
| Languages                              | Chinese/English/Spanish/French/Italian/Portuguese/German, etc |
| Voltage                                | 110V/ 220V                                                    |
| Power Consumption                      | 250±5%W                                                       |
| Working Environment                    | Temperature 15-30 °C                                          |
| Printer Size /Weight                   | 95*66*74cm/45kg                                               |
| Power Shaker size /Weight              | 100*66*62cm/30kg                                              |
| Packing Size of Printer/ Weight        | 110*70*62cm/65kg                                              |
| Dealth - Classes Barrer Challes Malake | 70452472(47)                                                  |