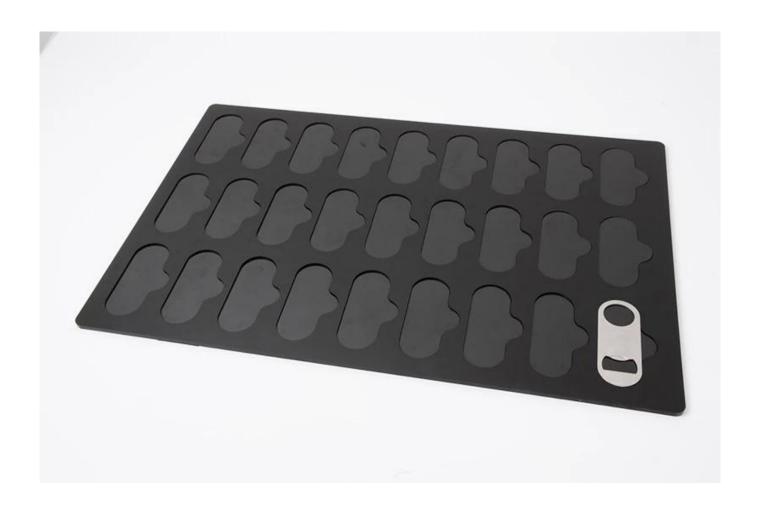

## **Acrylic Tray for Bottle Opener - Middle**

High quality acrylic printing tray with 27 Bottle Opner positions. Use this to position your Bottle Opner before spray and printing process and slide into printer position. You can print any image you love on these Bottle Opners, such as company logo, cartoon image, etc. Once software installation is complete and trays are received, a one-time calibration is required which requires INI margin alignment. Buy more print trays for a more efficient production!

## **Details:**

L\*W\*H: 600\*400\*8/600\*900\*8mm

Suitalbe for 27 pc/pass.