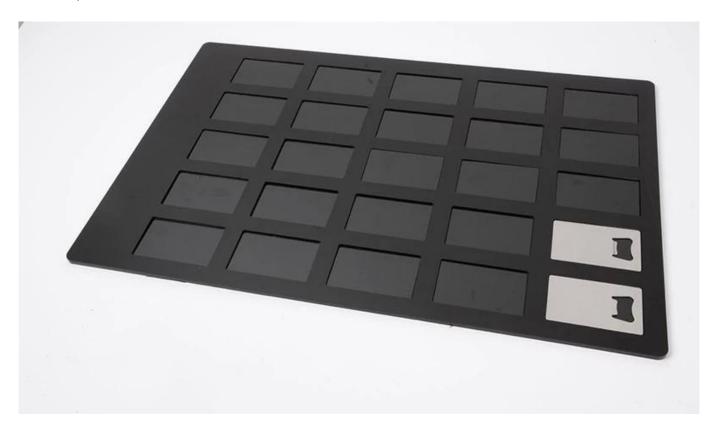

## **Acrylic Tray for Bottle Opener**

High quality acrylic printing tray with 25 Bottle Opner positions . Use this to position your Bottle Opner before spray and printing process and slide into printer position. You can print any image you love on these Bottle Opner s, such as company logo, cartoon image, etc. Once software installation is complete and trays are received, a one-time calibration is required which requires INI margin alignment. Buy more print trays for a more efficient production!

## **Details:**

L\*W\*H: 600\*400\*8/600\*900\*8mm Suitalbe for 25 pc/pass.