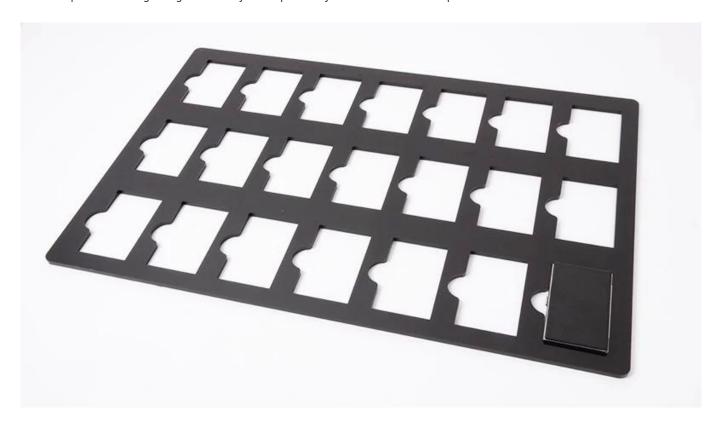

## **Acrylic Tray for Card Case**

High quality acrylic printing tray with 21 Metal card box positions. Use this to position your Metal card box before spray and printing process and slide into printer position. You can print any image you love on these Metal card box, such as company logo, cartoon image, etc. Once software installation is complete and trays are received, a one-time calibration is required which requires INI margin alignment. Buy more print trays for a more efficient production!

## **Details:**

L\*W\*H: 23.6" \* 15.7" \* 0.3" Suitalbe for 21 pc/pass.