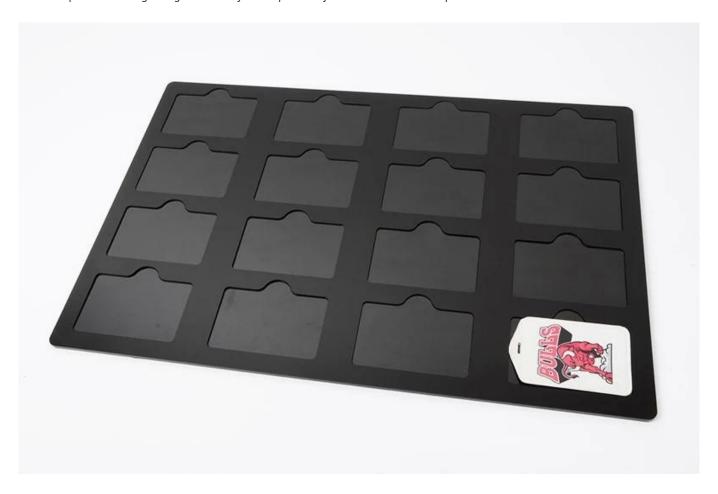

## **Acrylic Tray for Leather Jacket**

High quality acrylic printing tray with 16 Leather Jacket positions. Use this to position your Leather Jacket before spray and printing process and slide into printer position. You can print any image you love on these Leather Jackets, such as company logo, cartoon image, etc. Once software installation is complete and trays are received, a one-time calibration is required which requires INI margin alignment. Buy more print trays for a more efficient production!

## **Details:**

L\*W\*H: 600\*400\*8/600\*900\*8mm

Suitalbe for 16 pc/pass.