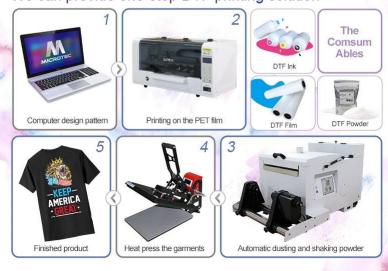

## **Printing Process**

We can provide one-stop DTF printing solution

**Efficient Filtration:** The air purifier is designed to effectively filter out tiny particles of size  $0.3\mu m$  with a filtration efficiency of 99.97%. This helps to ensure that the air around the printing area is clean and free of harmful pollutants.