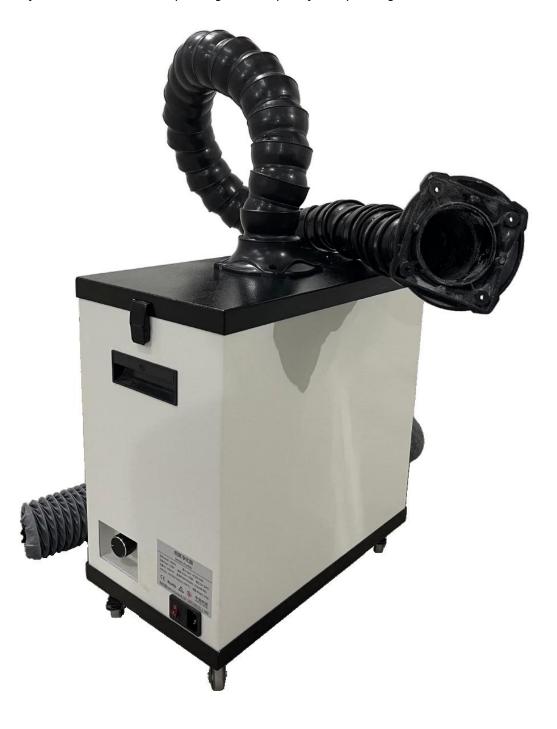

Microtec air purifier is a device that helps to improve the air quality in a room by removing pollutants and contaminants such as dust, smoke, and odors.

In a DTF printing system, an air purifier is used to ensure that the air in the printing environment is clean and free of contaminants that could affect the quality of the prints.

With high-efficiency air filters, activated carbon filters, and adjustable fan speeds, an air purifier is a cost-effective and easy-to-use solution for improving the air quality in a printing environment.

## **Printing Process**

We can provide one-stop DTF printing solution

**Efficient Filtration:** The air purifier is designed to effectively filter out tiny particles of size  $0.3\mu m$  with a filtration efficiency of 99.97%. This helps to ensure that the air around the printing area is clean and free of harmful pollutants.

**High Airflow:** The air purifier has a high airflow rate of 260m<sup>3</sup>/h, which means that it can circulate and purify a large volume of air within a short amount of time.

**Low Noise Level:** The air purifier operates at a low noise level of 50db, ensuring that it does not disturb the working environment.

**Multiple Filters:** The air purifier is equipped with multiple filters, including a pre-filter, a HEPA filter, and an activated carbon filter. This ensures that the air is thoroughly purified and free of dust, pollen, and odors.

**Energy Efficient:** The air purifier has an input power of 120W, making it energy efficient and cost-effective.