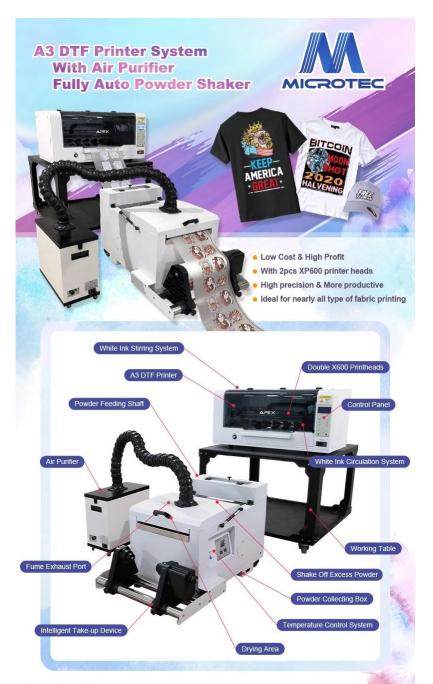

Microtec air purifier is a device that helps to improve the air quality in a room by removing pollutants and contaminants such as dust, smoke, and odors.

In a DTF printing system, an air purifier is used to ensure that the air in the printing environment is clean and free of contaminants that could affect the quality of the prints.

## **Printing Process**

We can provide one-stop DTF printing solution

**Efficient Filtration:** The air purifier is designed to effectively filter out tiny particles of size  $0.3\mu m$  with a filtration efficiency of 99.97%. This helps to ensure that the air around the printing area is clean and free of harmful pollutants.