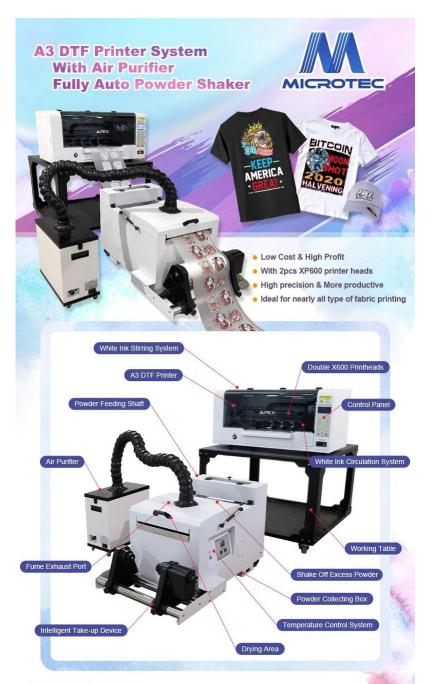

The powder shaking machine is a key component in the Direct to Film (DTF) printing system, which is a digital printing technology that allows for high-quality printing on a variety of fabrics.

The powder shaking machine is used to evenly distribute the printing powder on the DTF film before printing. It works by shaking the film, causing the powder to fall onto the surface of the film, ensuring that it covers the entire area to be printed. This is important because an even distribution of the powder helps to ensure that the printed image is of high quality and has sharp edges.

## **Printing Process**

We can provide one-stop DTF printing solution

**Even powder distribution:** The shaking machine ensures that the printing powder is evenly distributed on the DTF film, leading to high-quality prints with sharp edges and accurate colors.