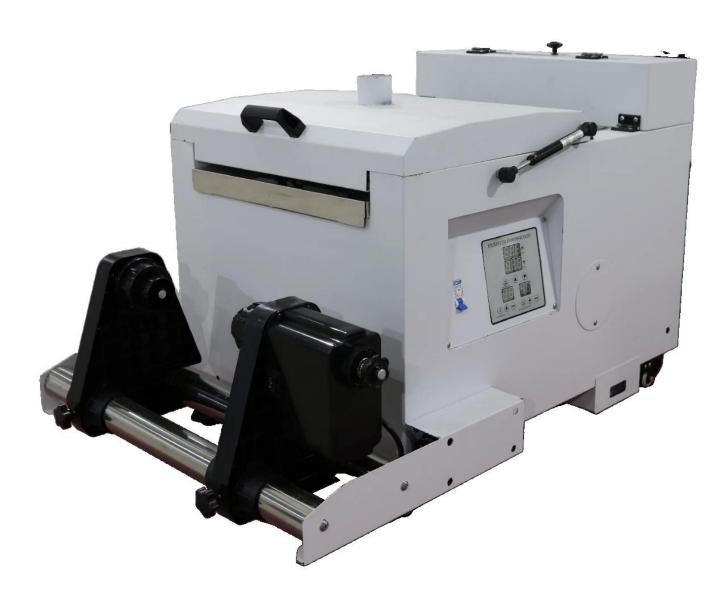

The powder shaking machine is a key component in the Direct to Film (DTF) printing system, which is a digital printing technology that allows for high-quality printing on a variety of fabrics.

The powder shaking machine is used to evenly distribute the printing powder on the DTF film before printing. It works by shaking the film, causing the powder to fall onto the surface of the film, ensuring that it covers the entire area to be printed. This is important because an even distribution of the powder helps to ensure that the printed image is of high quality and has sharp edges.

## **Printing Process**

We can provide one-stop DTF printing solution

**Even powder distribution:** The shaking machine ensures that the printing powder is evenly distributed on the DTF film, leading to high-quality prints with sharp edges and accurate colors.