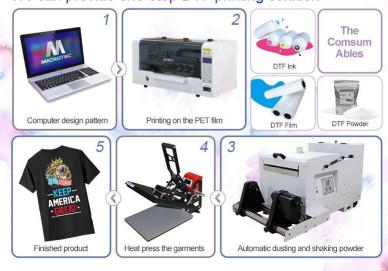

## **Printing Process**

We can provide one-stop DTF printing solution

**Even powder distribution:** The shaking machine ensures that the printing powder is evenly distributed on the DTF film, leading to high-quality prints with sharp edges and accurate colors.