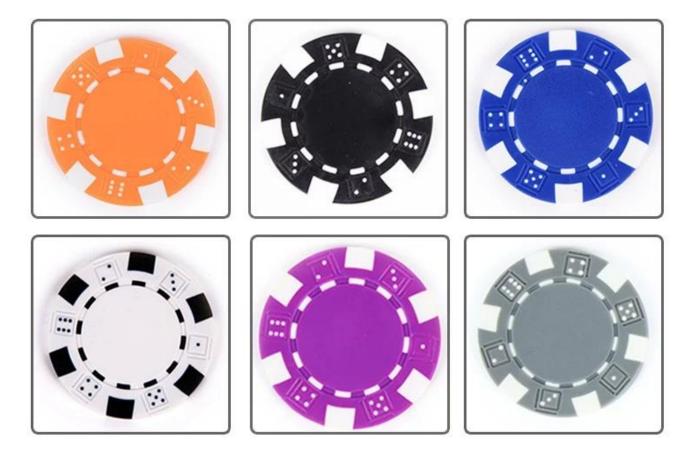

## Black Composite 11.5g Poker Chip

2 color casino poker chips. 40mm(diameter)\*3.3mm(thickness), made by ABS embedded metal plate. Multiple oil application and cleaning ensure pure color.

Long lifetime, brilliant color. Customize Logo or words at your will. Work craft: gold stamp or screen printing.

| Item       | Description                                                                                   | Size             | Printable Size | Weight  | Packing |
|------------|-----------------------------------------------------------------------------------------------|------------------|----------------|---------|---------|
|            | Colorful casino poker chips.                                                                  |                  |                |         |         |
| Poker Chip | It made by ABS embedded metal plate. Multiple oil application and cleaning ensure pure color. |                  |                |         |         |
|            | Long lifetime, brilliant color. Customize Logo or words at your will.                         | Diameter:40mm    | Diameter: 23mm | 2.7g/pc | Bulk    |
|            | Work craft: gold stamp or screen printing.                                                    | Thickness: 3.3mm |                |         |         |