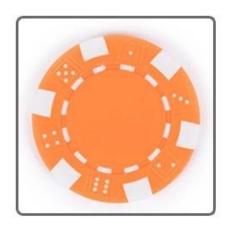

## **Blue Composite 11.5g Poker Chips**

2 color casino poker chips. 40mm(diameter)\*3.3mm(thickness), made by ABS embedded metal plate. Multiple oil application and cleaning ensure pure color.

Long lifetime, brilliant color. Customize Logo or words at your will. Work craft: gold stamp or screen printing.

| Item       | Description                                                                                   | Size             | Printable Size | Weight  | Packing |
|------------|-----------------------------------------------------------------------------------------------|------------------|----------------|---------|---------|
|            | Colorful casino poker chips.                                                                  |                  |                |         |         |
| Poker Chip | It made by ABS embedded metal plate. Multiple oil application and cleaning ensure pure color. |                  |                |         |         |
|            | Long lifetime, brilliant color. Customize Logo or words at your will.                         | Diameter:40mm    | Diameter: 23mm | 2.7g/pc | Bulk    |
|            | Work craft: gold stamp or screen printing.                                                    | Thickness: 3.3mm |                |         |         |