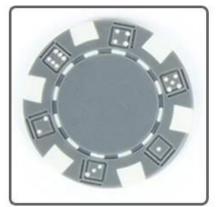

## **Blue Composite 11.5g Poker Chips**

2 color casino poker chips. 40mm(diameter)\*3.3mm(thickness), made by ABS embedded metal plate. Multiple oil application and cleaning ensure pure color.

Long lifetime, brilliant color. Customize Logo or words at your will. Work craft: gold stamp or screen printing.

| Item       | Description                                                                                   | Size             | Printable Size | Weight  | Packing |
|------------|-----------------------------------------------------------------------------------------------|------------------|----------------|---------|---------|
|            | Colorful casino poker chips.                                                                  |                  |                |         |         |
| Poker Chip | It made by ABS embedded metal plate. Multiple oil application and cleaning ensure pure color. |                  |                |         |         |
|            | Long lifetime, brilliant color. Customize Logo or words at your will.                         | Diameter:40mm    | Diameter: 23mm | 2.7g/pc | Bulk    |
|            | Work craft: gold stamp or screen printing.                                                    | Thickness: 3.3mm |                |         |         |