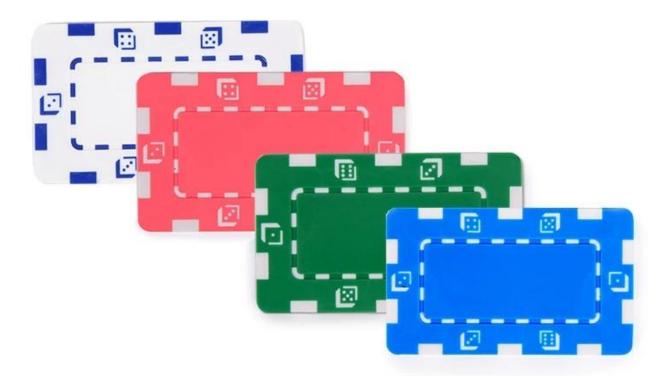

## **Blue Composite 11.5g Poker Chips**

2 color casino poker chips. 40mm(diameter)\*3.3mm(thickness), made by ABS embedded metal plate. Multiple oil application and cleaning ensure pure color.

Long lifetime, brilliant color. Customize Logo or words at your will. Work craft: gold stamp or screen printing.

| Item       | Description                                                                                   | Size             | Printable Size | Weight  | Packing |
|------------|-----------------------------------------------------------------------------------------------|------------------|----------------|---------|---------|
|            | Colorful casino poker chips.                                                                  |                  |                |         |         |
| Poker Chip | It made by ABS embedded metal plate. Multiple oil application and cleaning ensure pure color. |                  |                |         |         |
|            | Long lifetime, brilliant color. Customize Logo or words at your will.                         | Diameter:40mm    | Diameter: 23mm | 2.7g/pc | Bulk    |
|            | Work craft: gold stamp or screen printing.                                                    | Thickness: 3.3mm |                |         |         |