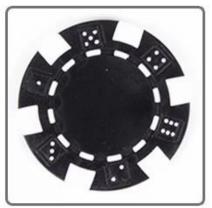

## **Blue Composite 11.5g Poker Chips**

2 color casino poker chips. 40mm(diameter)\*3.3mm(thickness), made by ABS embedded metal plate. Multiple oil application and cleaning ensure pure color.

Long lifetime, brilliant color. Customize Logo or words at your will. Work craft: gold stamp or screen printing.

| Item       | Description                                                                                   | Size             | Printable Size | Weight  | Packing |
|------------|-----------------------------------------------------------------------------------------------|------------------|----------------|---------|---------|
|            | Colorful casino poker chips.                                                                  |                  |                |         |         |
| Poker Chip | It made by ABS embedded metal plate. Multiple oil application and cleaning ensure pure color. |                  |                |         |         |
|            | Long lifetime, brilliant color. Customize Logo or words at your will.                         | Diameter:40mm    | Diameter: 23mm | 2.7g/pc | Bulk    |
|            | Work craft: gold stamp or screen printing.                                                    | Thickness: 3.3mm |                |         |         |