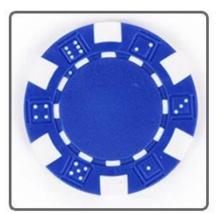

## **Blue Composite 11.5g Poker Chips**

2 color casino poker chips. 40mm(diameter)\*3.3mm(thickness), made by ABS embedded metal plate. Multiple oil application and cleaning ensure pure color.

Long lifetime, brilliant color. Customize Logo or words at your will. Work craft: gold stamp or screen printing.

| Item       | Description                                                                                   | Size             | Printable Size | Weight  | Packing |
|------------|-----------------------------------------------------------------------------------------------|------------------|----------------|---------|---------|
|            | Colorful casino poker chips.                                                                  |                  |                |         |         |
| Poker Chip | It made by ABS embedded metal plate. Multiple oil application and cleaning ensure pure color. |                  |                |         |         |
|            | Long lifetime, brilliant color. Customize Logo or words at your will.                         | Diameter:40mm    | Diameter: 23mm | 2.7g/pc | Bulk    |
|            | Work craft: gold stamp or screen printing.                                                    | Thickness: 3.3mm |                |         |         |