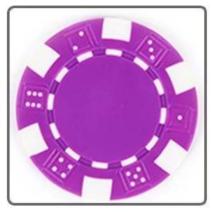

## **Blue Composite 11.5g Poker Chips**

2 color casino poker chips. 40mm(diameter)\*3.3mm(thickness), made by ABS embedded metal plate. Multiple oil application and cleaning ensure pure color.

Long lifetime, brilliant color. Customize Logo or words at your will. Work craft: gold stamp or screen printing.

| Item       | Description                                                                                   | Size             | Printable Size | Weight  | Packing |
|------------|-----------------------------------------------------------------------------------------------|------------------|----------------|---------|---------|
|            | Colorful casino poker chips.                                                                  |                  |                |         |         |
| Poker Chip | It made by ABS embedded metal plate. Multiple oil application and cleaning ensure pure color. |                  |                |         |         |
|            | Long lifetime, brilliant color. Customize Logo or words at your will.                         | Diameter:40mm    | Diameter: 23mm | 2.7g/pc | Bulk    |
|            | Work craft: gold stamp or screen printing.                                                    | Thickness: 3.3mm |                |         |         |