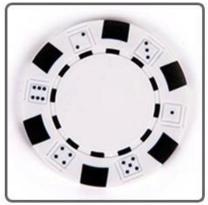

## **Blue Composite 11.5g Poker Chips**

2 color casino poker chips. 40mm(diameter)\*3.3mm(thickness), made by ABS embedded metal plate. Multiple oil application and cleaning ensure pure color.

Long lifetime, brilliant color. Customize Logo or words at your will. Work craft: gold stamp or screen printing.

| Item       | Description                                                                                   | Size             | Printable Size | Weight  | Packing |
|------------|-----------------------------------------------------------------------------------------------|------------------|----------------|---------|---------|
|            | Colorful casino poker chips.                                                                  |                  |                |         |         |
| Poker Chip | It made by ABS embedded metal plate. Multiple oil application and cleaning ensure pure color. |                  |                |         |         |
|            | Long lifetime, brilliant color. Customize Logo or words at your will.                         | Diameter:40mm    | Diameter: 23mm | 2.7g/pc | Bulk    |
|            | Work craft: gold stamp or screen printing.                                                    | Thickness: 3.3mm |                |         |         |