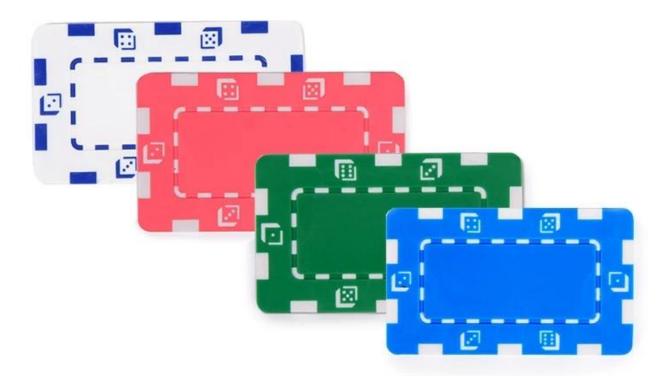

## **Blue Composite 32g Poker Chip**

2 color casino poker chips. Made by ABS embedded metal plate. Multiple oil application and cleaning ensure pure color. Long lifetime, brilliant color. Customize Logo or words at your will. Work craft: gold stamp or screen printing.

| Item       | Description                                                                              | Size            | Printable Size | Weight | Packing |
|------------|------------------------------------------------------------------------------------------|-----------------|----------------|--------|---------|
| Poker Chip | Good touching, fine product craft, heavy weight, wear-resistance. Metal plated included. | 74.6×44.6×4.0mm | 51.6*22.6mm    | 32g/pc | Bulk    |