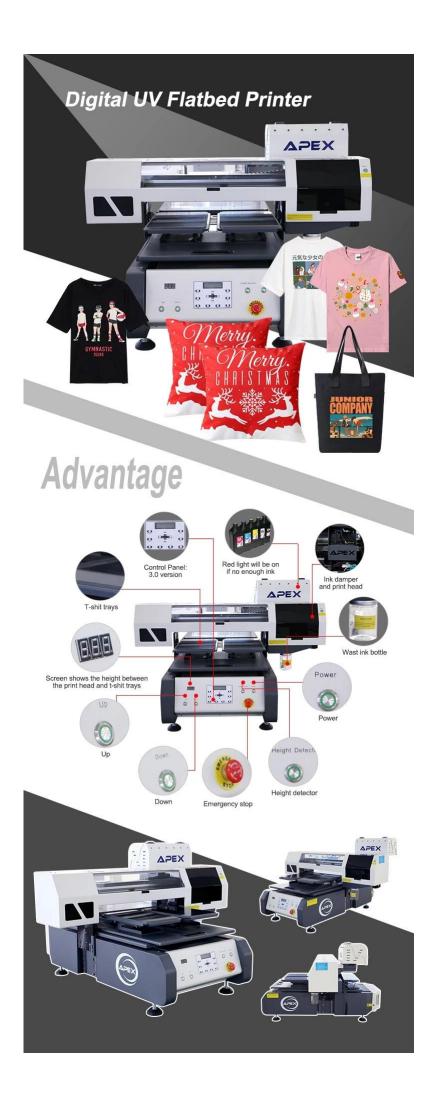

# APES-JET MUTIFUNCTIONAL DTG TEXTILE PRINTER-DTG6090

APEX

Apex-jet DTG6090 Printer is made from high-end materials that have passed inspection. DTG6090 is a durable double-planten or multipe-platen garment printer, its maximum platform size is 600\*900mm. it produces the high resolution images on many types of graments, especially 100% cotton and high-cotton blend t-shirts. Combined with SAI photoprint software, this printer is an easy-to-use and essy-to-maintain industrial garment printer.

#### +CLOTHS TRAY

3 Options Are Avaiable 4\* 408.9mm\*236.5mm size or 2\* 510mm\*375mm size or 2\*408.9mm\*236.5+1\*510mm\*375mm

With this Hover Press, you never have to worry about direct-to-garment ink residue on your platen. Can also be used for any type of traditional heat-applied graphics.

## +PHOTOPRINT SOFTWARE

\*White ink options – full background, under color, or spot color \*Allows you to add your own icc color profiles to RIP software \*Repeat function allows image copy to print multiple products

# Feature:

- \* High speed, easy operation
- \* Automatic plate height adjustment
- \* Verstaile 4 2 -1 plate system
- \* White ink printing on dark shirts
- \* Industrial performance
- \* Real color printing
- \* One year warranty

The APEX-

jet family can allow you print with different size garment such as small baby shirt, middle size shirt a nd large polo shirt.

High quality DTG direct to garment printer t shirt printing machine with reasonable price was built wi th 60\*90cm super printing size. So you can print on large size t shirt garment and other accessories such as Scarf,Pants and sleeve...

#### **Cloth plate:**

Multiple tissue plates are available 4 small table: 40.9 cm \* 23.6 cm (16 "\* 9.3") 2 large top: 51 cm \* 37.5 cm (20 "\* 14.8") Or 2 small plates + 1 large plate

#### **PhotoPrintSoftware:**

- \* White ink options fullbackground, sub color or spot color
- \* Allows you to add your ICC color profiles to the RIP

The repeat function allows you to copy designs for multiple product prints