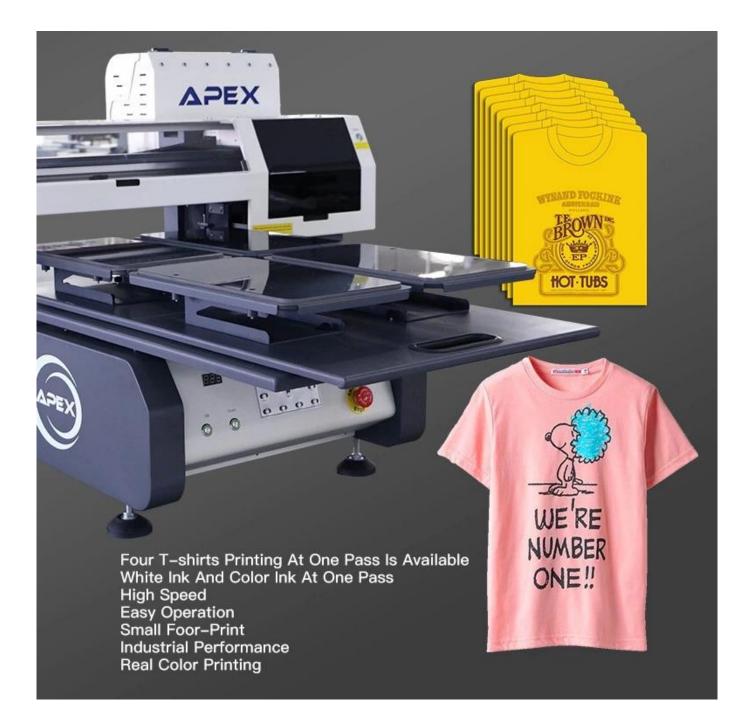

DTG6090 is a long lasting double-sheet or multi-platform garment printer, you can choose 4 plates for small T-shirts or 2 large plates for T-shirts, or 2 plates for small T-shirts with 1 plate for large t-shirts . This printer is equipped with the Epson DX5 print head, can print at high resolution, even print human faces.

#### **Cloth plate:**

Multiple tissue plates are available 4 small table: 40.9 cm \* 23.6 cm (16 "\* 9.3") 2 large top: 51 cm \* 37.5 cm (20 "\* 14.8") Or 2 small plates + 1 large plate

# Feature:

- \* High speed, easy operation
- \* Automatic plate height adjustment
- \* Verstaile 4 2 -1 plate system
- \* White ink printing on dark shirts
- \* Industrial performance
- \* Real color printing
- \* One year warranty