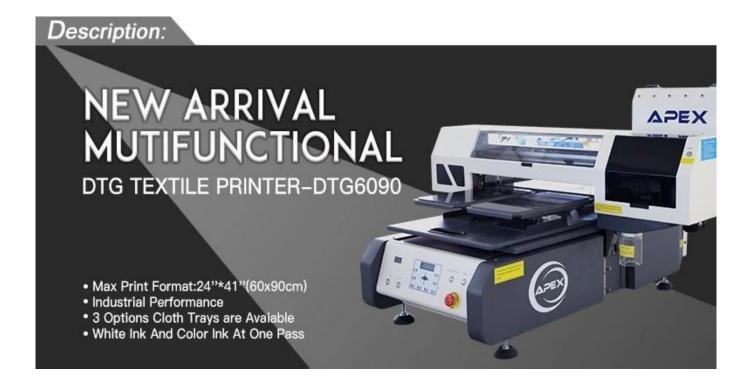

The maximum platform size of this DTG T-shirt printer is 60 \* 90cm. It can print CMYK and white color at the same time, it is also possible to choose Uni-direction or Bi-direction when printing the shirts.

# APES-JET MUTIFUNCTIONAL DTG TEXTILE PRINTER-DTG6090

APEX

Apex-jet DTG6090 Printer is made from high-end materials that have passed inspection. DTG6090 is a durable double-planten or multipe-platen garment printer, its maximum platform size is 600\*900mm. it produces the high resolution images on many types of graments, especially 100% cotton and high-cotton blend t-shirts. Combined with SAI photoprint software, this printer is an easy-to-use and essy-to-maintain industrial garment printer.

#### +CLOTHS TRAY

3 Options Are Avaiable 4\* 408.9mm\*236.5mm size or 2\* 510mm\*375mm size or 2\*408.9mm\*236.5+1\*510mm\*375mm

With this Hover Press, you never have to worry about direct-to-garment ink residue on your platen. Can also be used for any type of traditional heat-applied graphics.