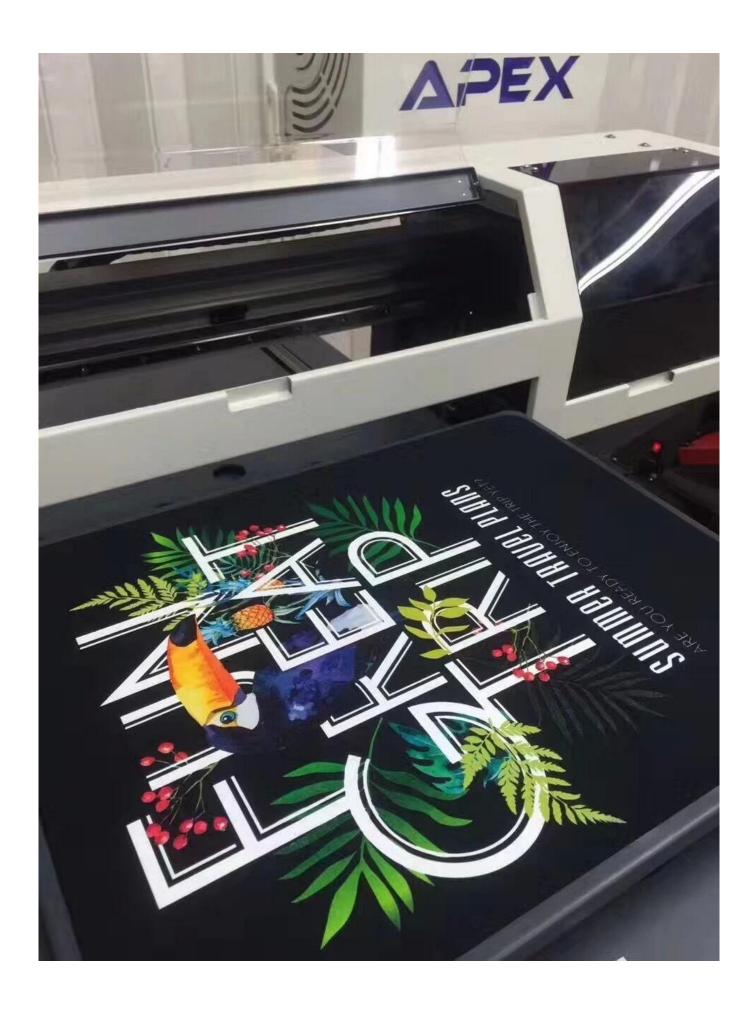

DTG6090 is a long lasting double-sheet or multi-platform garment printer, you can choose 4 plates for small T-shirts or 2 large plates for T-shirts, or 2 plates for small T-shirts with 1 plate for large t-shirts. This printer is equipped with the Epson DX5 print head, can print at high resolution, even print human faces.

#### The APEX-

jet family can allow you print with different size garment such as small baby shirt, middle size shirt a nd large polo shirt.

High quality DTG direct to garment printer t shirt printing machine with reasonable price was built wi th 60\*90cm super printing size. So you can print on large size t shirt garment and other accessories such as Scarf,Pants and sleeve...