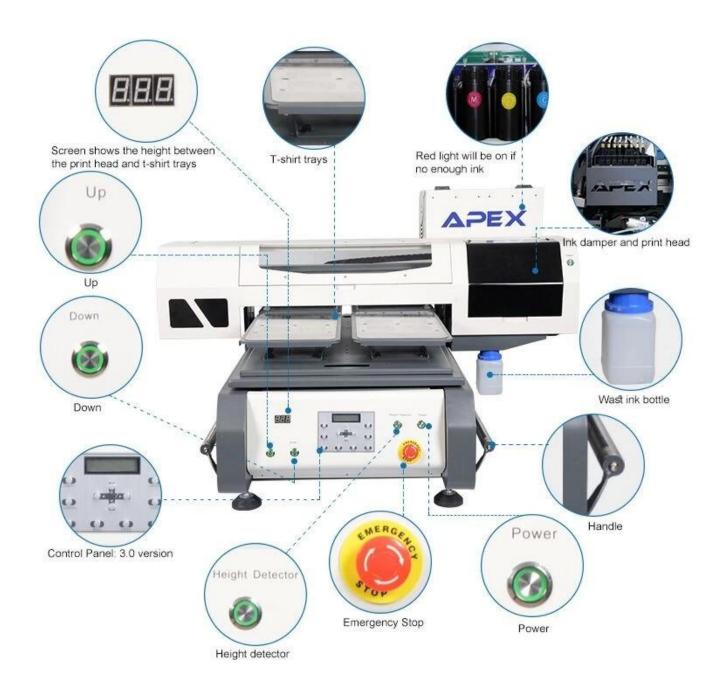

# Feature:

- \* High speed, easy operation
- \* Automatic plate height adjustment
- \* Verstaile 4 2 -1 plate system
- \* White ink printing on dark shirts
- \* Industrial performance
- \* Real color printing
- \* One year warranty