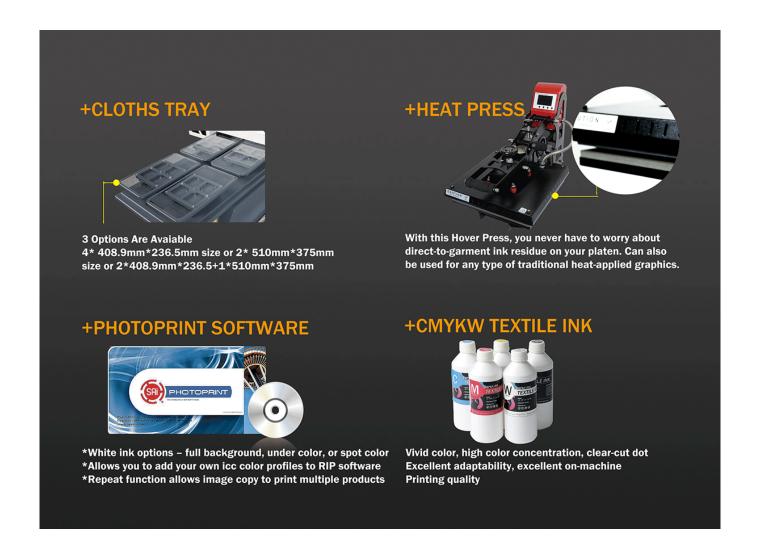

# Cloth plate:

Multiple tissue plates are available 4 small table: 40.9 cm \* 23.6 cm (16 "\* 9.3") 2 large top: 51 cm \* 37.5 cm (20 "\* 14.8")

Or 2 small plates + 1 large plate

### **CMYKW** textile ink:

Vivid color, high color concentration, sharp point

Excellent adaptability, excellent print quality on the machine

The Newest design version of high quality DTG direct to garment printer t shirt printing machine with reasonable price is based on multi functional using and save the operation room for users.

# **PhotoPrintSoftware:**

- \* White ink options fullbackground, sub color or spot color
- \* Allows you to add your ICC color profiles to the RIP

The repeat function allows you to copy designs for multiple product prints