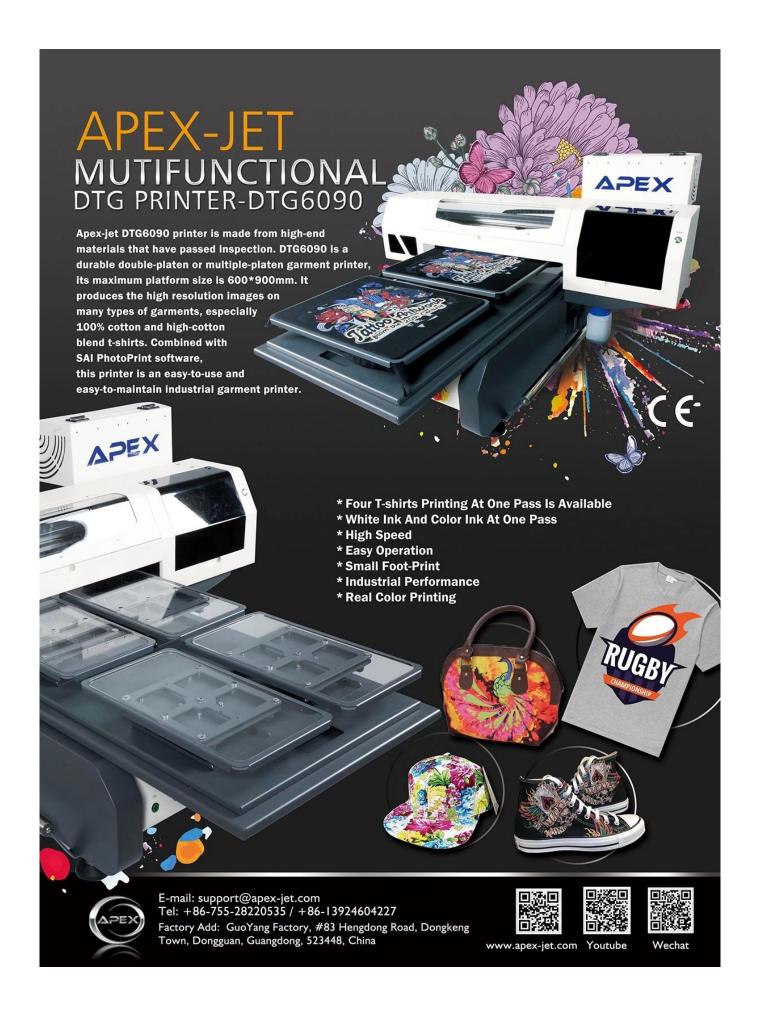

DTG6090 is a long lasting double-sheet or multi-platform garment printer, you can choose 4 plates for small T-shirts or 2 large plates for T-shirts, or 2 plates for small T-shirts with 1 plate for large t-shirts. This printer is equipped with the Epson DX5 print head, can print at high resolution, even print human faces.

the same time, it is also possible to choose Uni-direction or Bi-direction when printing the shirts.

With high quality APEX textile inks, it produces the perfect print quality on various types of garments, in particular 100% cotton t-shirts and cotton blend t-shirts, such as 80% mixed cotton. Furthermore, using the APEX pre-treatment solution, you can also use DTG6090 to print on polyester, cotton, dacron, modal, etc.

# Feature:

- \* High speed, easy operation
- \* Automatic plate height adjustment
- \* Verstaile 4 2 -1 plate system
- \* White ink printing on dark shirts
- \* Industrial performance
- \* Real color printing
- \* One year warranty

#### The APEX-

jet family can allow you print with different size garment such as small baby shirt, middle size shirt a nd large polo shirt.

High quality DTG direct to garment printer t shirt printing machine with reasonable price was built wi th 60\*90cm super printing size. So you can print on large size t shirt garment and other accessories such as Scarf,Pants and sleeve...