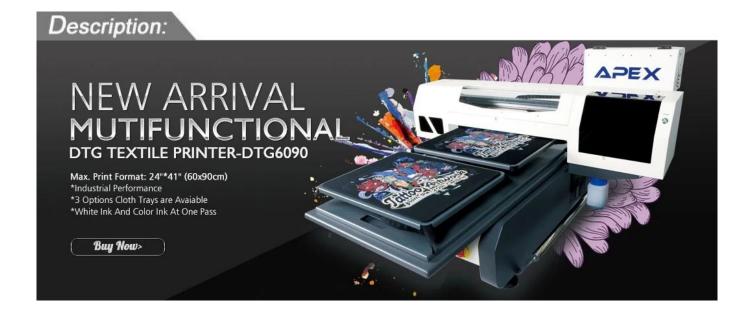

DTG printer digital textile printer t-

shirt printing machine dtg printer with CE made by APEX digital, it can print on the garment as T shirt ,hoddies with vivid color and fast speed, with double-platen or multiple-

platen garment printer can print on dark garment with DX5 print heads to insure the fast industrial p rinting speed.

The APEX-jet DTG6090 printer is made of high quality materials that have passed the strict QC inspections.

DTG6090 is a long lasting double-sheet or multi-platform garment printer, you can choose 4 plates for small T-shirts or 2 large plates for T-shirts, or 2 plates for small T-shirts with 1 plate for large t-shirts. This printer is equipped with the Epson DX5 print head, can print at high resolution, even print human faces.

#### The APEX-

jet family can allow you print with different size garment such as small baby shirt, middle size shirt a nd large polo shirt.

High quality DTG direct to garment printer t shirt printing machine with reasonable price was built wi th 60\*90cm super printing size. So you can print on large size t shirt garment and other accessories such as Scarf,Pants and sleeve...