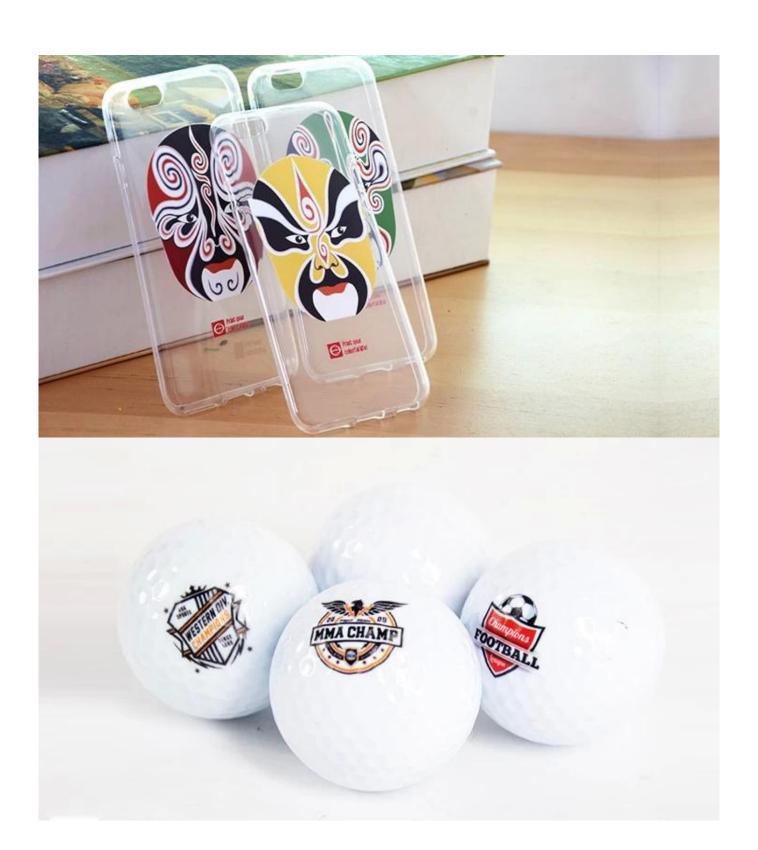

to evacuate air from under a workpiece, as to apply varying vacuum from between the desired workpiece and table to maintain a clamping force.
- 2.To make the soft printing materials like leather more smooth and level, so as to get the best printing result.

## Specification:

| Model No. N |
|-------------|
|-------------|

**Max. Print Size** 23.62\*15.75"(40\*60cm)

Nozzle No. 180\*8

Printer Head Single Printer Head Epson DX5

Curing System UV LED Water Cooling System

Max. Height 13cm

**Power** 110V/220V, 50/60HZ

**Software** SAi PhotoPrint DX or DX Plus

Max. Media Weight 25kg
Interface USB 3.0

Ink Colors KCMYWWWW/KCMYWWVV

Net Weight 273.37 lb

 Machine Size
 1317\*816\*585mm

 Packing Size
 1560\*1460\*810mm

## Display:





# Application:

+Special Fixtures, Bulk Production