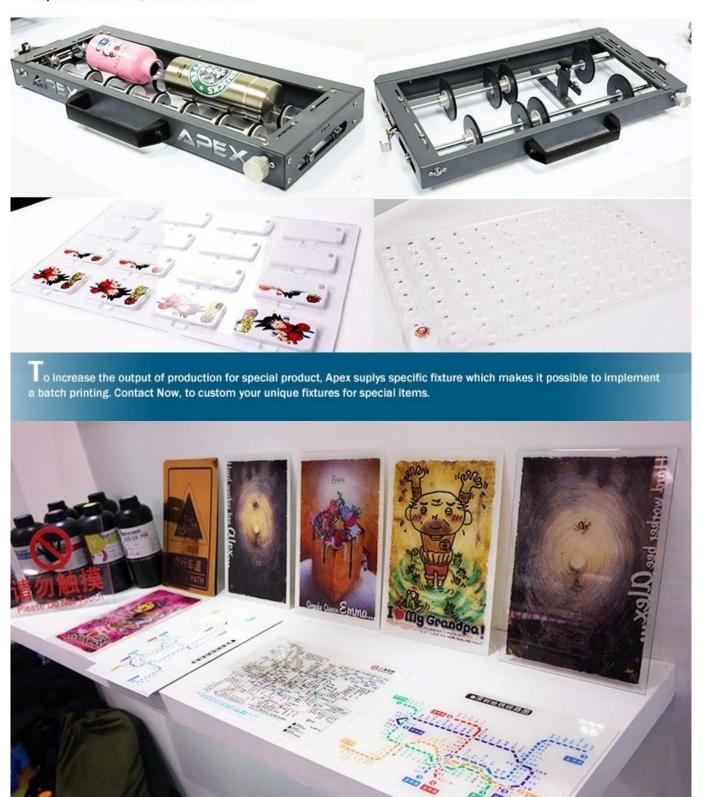

**UV Light Brightness Adjust:** Adjust UV light Brightness to Fit Curing Needs.

**Special Fixtures, Bulk Production:** To increase the output of production for special product, Apex supplys specific fixture which makes it possible to implement a batch printing. Contact Now, to custom your unique fixtures for special promotion items.

#### Vacuum table:

- 1.Consists of a typically flat rigid surface in which exists small holes to evacuate air from under a workpiece, as to apply varying vacuum from between the desired workpiece and table to maintain a clamping force.
- 2.To make the soft printing materials like leather more smooth and level, so as to get the best printing result.