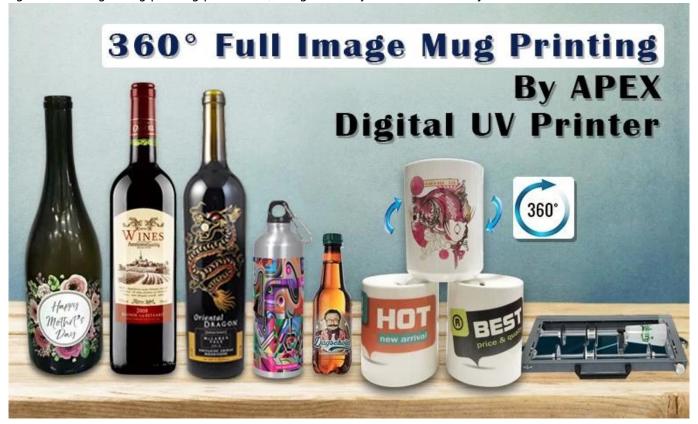

#### **Upgrade of Digital N4060 Flatbed Printer Machine**

The digital UV flatbed printer is the latest UV machine of Microtec company. This model is designed for industrial bulk production with high printing speed, which can print on almost any material directly. With UV light irradiating during printing procedure, images on object surface are dry fast and scratch resistance.

# Feature:

- \*The UV light source can be adjusted
- \*Auto height measurement
- \*Power clean
- \*Can print on any material directly
- \*Ideal for industrial bulk production with high printing speed
- \*Finished products is Water proof, UV proof, and Scratch proof
- \*Finished product is suitable for outdoor use
- \*Max printing Size: 60\*40cm
- \*With Carry handle
- \*The printing machine can print white color
- \*Epson DX5 (Nozzles 180x8) Printer head
- \*1 Year Guarantee and lifetime maintain