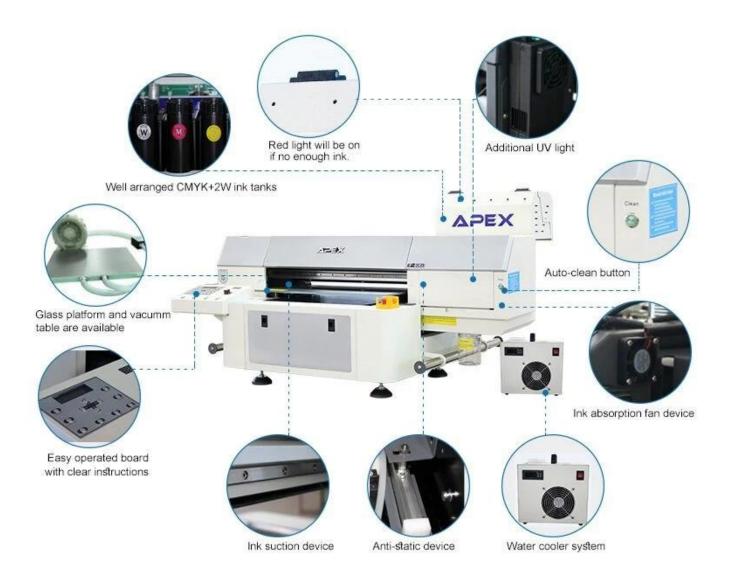

# Feature:

- \*The UV light source can be adjusted
- \*Auto height measurement
- \*Power clean
- \*Can print on any material directly
- \*Ideal for industrial bulk production with high printing speed
- \*Finished products is Water proof, UV proof, and Scratch proof
- \*Finished product is suitable for outdoor use
- \*Max printing Size: 60\*40cm
- \*With Carry handle
- \*The printing machine can print white color
- \*Epson DX5 (Nozzles 180x8) Printer head
- \*1 Year Guarantee and lifetime maintain

**UV Flatbed Printer Auto Height Sensor Function:** Smartly Detect the Distance between Media and Printer Head

Power Clean: Cleaning Can be Made Without Connection to PC.

**Water Cooling System:** Water's high specific heat capacity, density, and thermal conductivity, allows water to transmit heat more easily. So it can more efficiently cool down UV LED light, in order to prolong its lifetime.

**UV Light Brightness Adjust:** Adjust UV light Brightness to Fit Curing Needs.

**Special Fixtures, Bulk Production:** To increase the output of production for special product, Apex supplys specific fixture which makes it possible to implement a batch printing. Contact Now, to custom your unique fixtures for special promotion items.

#### Vacuum table:

- 1.Consists of a typically flat rigid surface in which exists small holes to evacuate air from under a workpiece, as to apply varying vacuum from between the desired workpiece and table to maintain a clamping force.
- 2.To make the soft printing materials like leather more smooth and level, so as to get the best printing result.