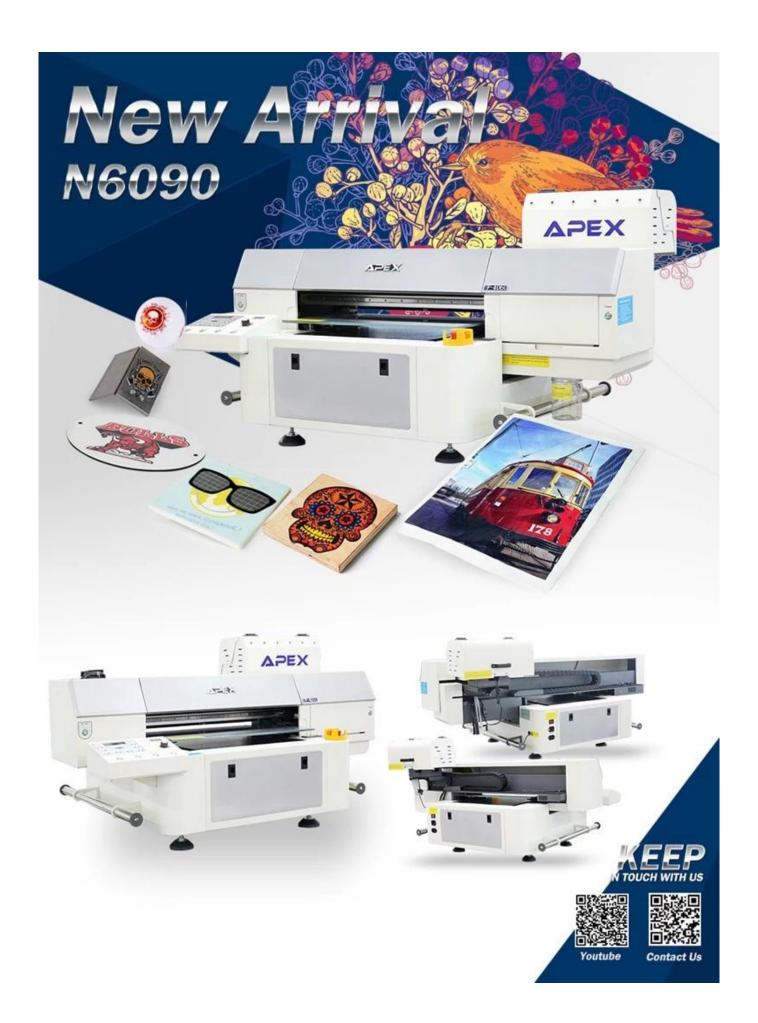

#### **Upgrade of Digital N4060 Flatbed Printer Machine**

The digital UV flatbed printer is the latest UV machine of Microtec company. This model is designed for industrial bulk production with high printing speed, which can print on almost any material directly. With UV light irradiating during printing procedure, images on object surface are dry fast and scratch resistance.

# Feature:

- \*The UV light source can be adjusted
- \*Auto height measurement
- \*Power clean
- \*Can print on any material directly
- \*Ideal for industrial bulk production with high printing speed
- \*Finished products is Water proof, UV proof, and Scratch proof
- \*Finished product is suitable for outdoor use
- \*Max printing Size: 60\*40cm
- \*With Carry handle
- \*The printing machine can print white color
- \*Epson DX5 (Nozzles 180x8) Printer head
- \*1 Year Guarantee and lifetime maintain

# Application:

+Special Fixtures, Bulk Production