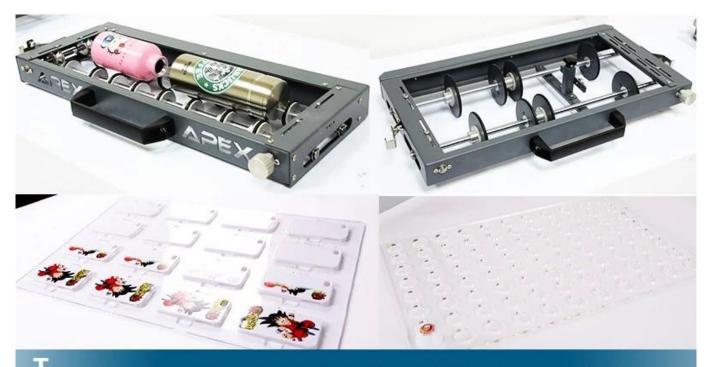

**UV Light Brightness Adjust:** Adjust UV light Brightness to Fit Curing Needs.

**Special Fixtures, Bulk Production:** To increase the output of production for special product, Apex supplys specific fixture which makes it possible to implement a batch printing. Contact Now, to custom your unique fixtures for special promotion items.

#### +Special Fixtures, Bulk Production

o increase the output of production for special product, Apex suplys specific fixture which makes it possible to implement a batch printing. Contact Now, to custom your unique fixtures for special items.