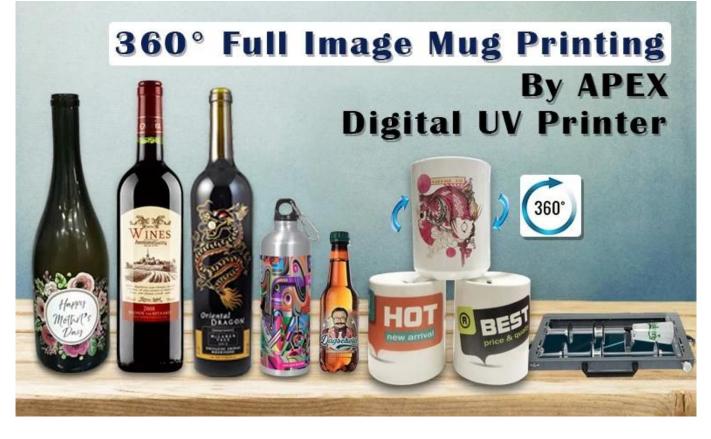

## Description:

#### **Upgrade of Digital UV4060 Flatbed Printer Machine**

The digital UV flatbed printer is the latest UV machine of Microtec company. This model is designed for ind ustrial bulk production with high printing speed, which can print on almost any material directly. With UV lig ht irradiating during printing procedure, images on object surface are dry fast and scratch resistance.



## Feature:

\*The UV light source can be adjusted
\*Auto height measurement
\*Power clean
\*Can print on any material directly
\*Ideal for industrial bulk production with high printing speed
\*Finished products is Water proof, UV proof, and Scratch proof
\*Finished product is suitable for outdoor use
\*Max printing Size: 60\*40cm
\*With Carry handle
\*The printing machine can print white color
\*Epson DX5 (Nozzles 180x8) Printer head
\*1 Year Guarantee and lifetime maintain

UV Flatbed Printer Auto Height Sensor Function: Smartly Detect the Distance between Media and Printer Head



**Power Clean:** Cleaning Can be Made Without Connection to PC.

**Water Cooling System:** Water's high specific heat capacity, density, and thermal conductivity, allows water to transmit heat more easily. S