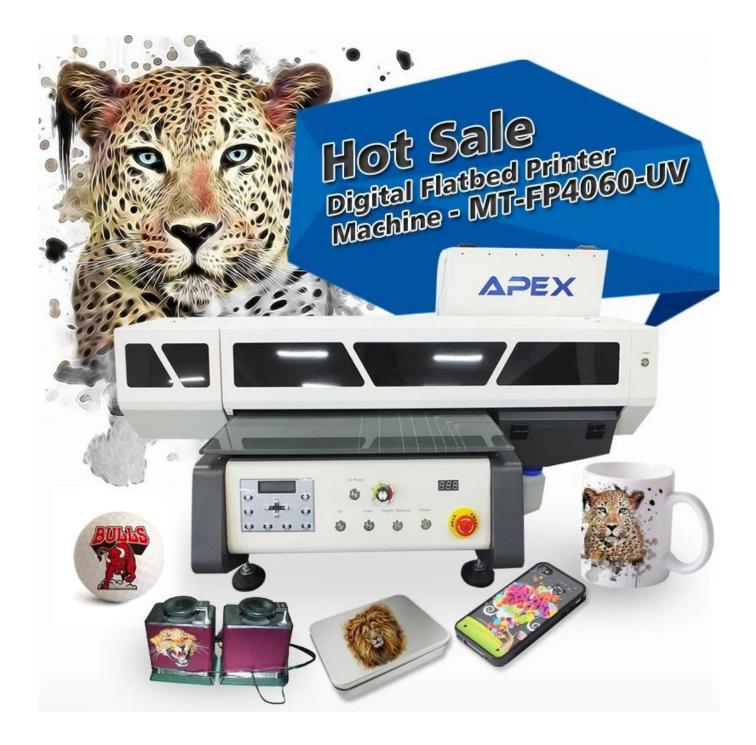

#### **Upgrade of Digital UV4060 Flatbed Printer Machine**

The digital UV flatbed printer is the latest UV machine of Microtec company. This model is designed for ind ustrial bulk production with high printing speed, which can print on almost any material directly. With UV lig ht irradiating during printing procedure, images on object surface are dry fast and scratch resistance.

## Feature:

\*The UV light source can be adjusted
\*Auto height measurement
\*Power clean
\*Can print on any material directly
\*Ideal for industrial bulk production with high printing speed
\*Finished products is Water proof, UV proof, and Scratch proof
\*Finished product is suitable for outdoor use
\*Max printing Size: 60\*40cm
\*With Carry handle
\*The printing machine can print white color
\*Epson DX5 (Nozzles 180x8) Printer head
\*1 Year Guarantee and lifetime maintain

# Application: