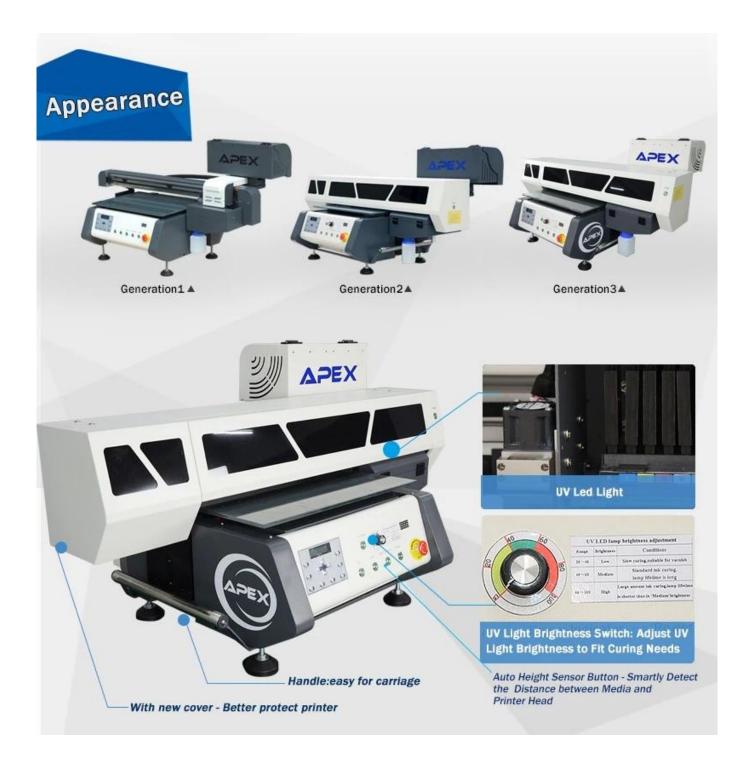

## Feature:

\*The UV light source can be adjusted
\*Auto height measurement
\*Power clean
\*Can print on any material directly
\*Ideal for industrial bulk production with high printing speed
\*Finished products is Water proof, UV proof, and Scratch proof
\*Finished product is suitable for outdoor use
\*Max printing Size: 60\*40cm
\*With Carry handle
\*The printing machine can print white color
\*Epson DX5 (Nozzles 180x8) Printer head
\*1 Year Guarantee and lifetime maintain

UV Flatbed Printer Auto Height Sensor Function: Smartly Detect the Distance between Media and Printer Head

**Power Clean:** Cleaning Can be Made Without Connection to PC.

**Water Cooling System:** Water's high specific heat capacity, density, and thermal conductivity, allows water to transmit heat more easily. So it can more efficiently cool down UV LED light, in order to prolong its lifetime.

**UV Light Brightness Adjust:** Adjust UV light Brightness to Fit Curing Needs.

**Special Fixtures, Bulk Production:** To increase the output of production for special product, Apex supplys specific fixture which makes it possible to implement a batch printing. Contact Now, to custom your unique fixtures for special promotion items.

### Specification:

Display:

4 5 6 7 8 9 10

13 14

1.Quality2.CleaPrinterning3.Test4.Menu5.Enter6.Origin7.Pause8.Cancel9.Printer Bridge Up10.Printer Bridge Down11. Auto Height Sesor Button12.Power13.Emergency Stop14.Printing Distance Display15.Handle16.Led UV Light17.Cariage18.UV Power19.UV Adjustable Switch20.Ink Supply