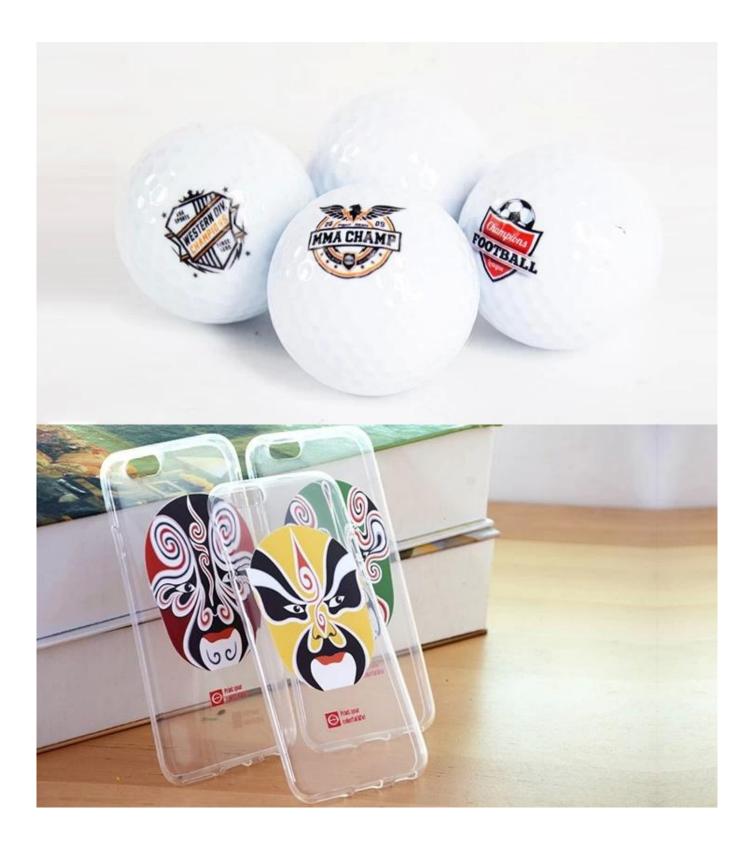

Specification:

Display:









4 5 6 7 8 9 10

13 14

1.Quality2.CleaPrinterning3.Test4.Menu5.Enter6.Origin7.Pause8.Cancel9.Printer Bridge Up10.Printer Bridge Down11. Auto Height Sesor Button12.Power13.Emergency Stop14.Printing Distance Display15.Handle16.Led UV Light17.Cariage18.UV Power19.UV Adjustable Switch20.Ink Supply



+Packing



+Accessories

Repair Kits,Cross small screwdriver, RIP Dongle, RIP Software,190 Driver CD,190 Dongle,Power Cord, USBCable,Syringes (with 5cm's Rubber Pipe), Machine operation instruction.

#### +Special Fixtures, Bulk Production



o increase the output of production for special product, Apex suplys specific fixture which makes it possible to implement a batch printing. Contact Now, to custom your unique fixtures for special items.

# Application: