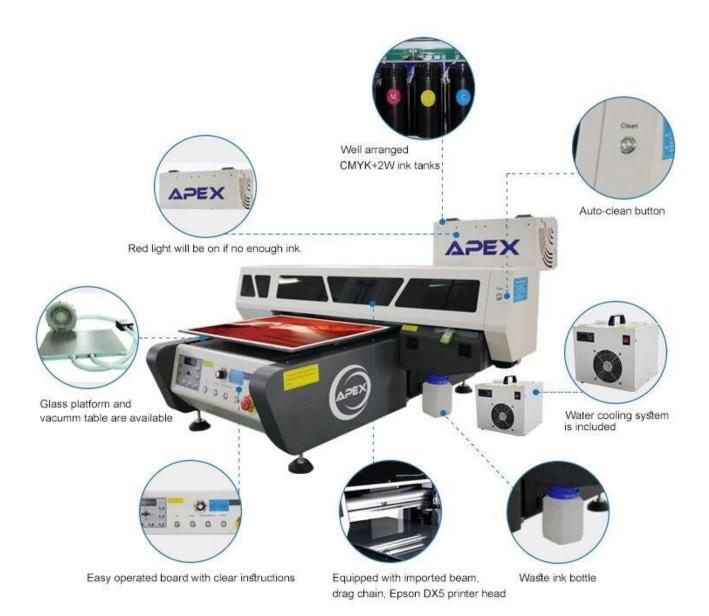

## Feature:

\*The UV light source can be adjusted
\*Auto height measurement
\*Power clean
\*Can print on any material directly
\*Ideal for industrial bulk production with high printing speed
\*Finished products is Water proof, UV proof, and Scratch proof
\*Finished product is suitable for outdoor use
\*Max printing Size: 60\*40cm
\*With Carry handle
\*The printing machine can print white color
\*Epson DX5 (Nozzles 180x8) Printer head
\*1 Year Guarantee and lifetime maintain

UV Flatbed Printer Auto Height Sensor Function: Smartly Detect the Distance between Media and Printer Head

**Power Clean:** Cleaning Can be Made Without Connection to PC.

**Water Cooling System:** Water's high specific heat capacity, density, and thermal conductivity, allows water to transmit heat more easily. So it can more efficiently cool down UV LED light, in order to prolong its lifetime.

**UV Light Brightness Adjust:** Adjust UV light Brightness to Fit Curing Needs.

**Special Fixtures, Bulk Production:** To increase the output of production for special product, Apex supplys specific fixture which makes it possible to implement a batch printing. Contact Now, to custom your unique fixtures for special promotion items.

#### Vacuum table:

1. Consists of a typically flat rigid surface in which exists small holes to evacuate air from under a workpiece, as to apply varying vacuum from between the desired workpiece and table to maintain a clamping force.

2. To make the soft printing materials like leather more smooth and level, so as to get the best printing result.

| Specification:       |                                                                                        |
|----------------------|----------------------------------------------------------------------------------------|
|                      |                                                                                        |
| Model No.            | UV4060                                                                                 |
| UV Curing System     | UV LED Water Cooling System                                                            |
| Materials to Print   | metal, plastic, glass, wood, ceramics, acrylic, leather, pen, bottle & mugs, etc       |
| Max. Print Format    | 23.62"*15.75" (60*40cm)                                                                |
| Max. Print Gap       | 14cm(5.51'')                                                                           |
| Power Consumption    | 380W                                                                                   |
| Power Requirement    | 50/60HZ 220V(±10%)<20A                                                                 |
| Environment          | 20 ~ 28C HR40-60%                                                                      |
| Print Head           | Epson DX5 (Nozzles 180*8)                                                              |
| RIP Software         | SAi PhotoPrint DX                                                                      |
| Software Language    | English/Chinese/German/Italian/Japanese/Korean/French/Finnish/Dutch/Portuguese/Spanish |
| Operation System     | Windows 7 /Windows 8 /Windows10                                                        |
| Ink Type             | UV ink                                                                                 |
| Ink Color            | KCMY+WWWW /KCMY+KCMY /KCMY+WWVV                                                        |
| Ink Supply System    | CISS Built Inside With Ink Bottle                                                      |
| Interface            | USB3.0                                                                                 |
| Machine Gross Weight | 206.5kg                                                                                |
| Machine Dimension    | 146*103*88cm                                                                           |
| Packing              | Strong Wooden Package with Full Foam                                                   |

### Specification:

Display:

4 5 6 7 8 9 10

13 14

1.Quality2.CleaPrinterning3.Test4.Menu5.Enter6.Origin7.Pause8.Cancel9.Printer Bridge Up10.Printer Bridge Down11. Auto Height Sesor Button12.Power13.Emergency Stop14.Printing Distance Display15.Handle16.Led UV Light17.Cariage18.UV Power19.UV Adjustable Switch20.Ink Supply