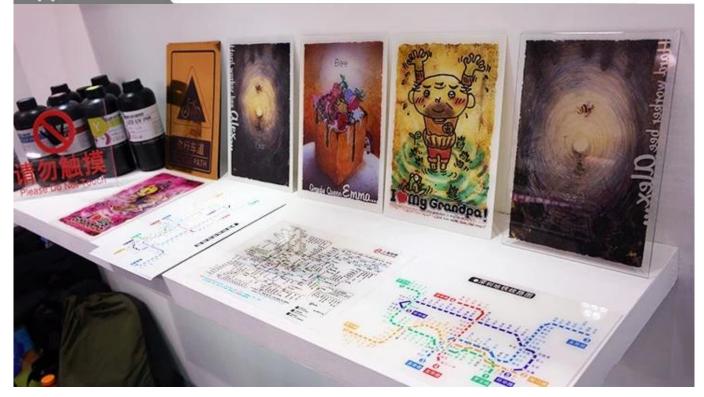

## Specification:

Display:









4 5 6 7 8 9 10

13 14

1.Quality2.CleaPrinterning3.Test4.Menu5.Enter6.Origin7.Pause8.Cancel9.Printer Bridge Up10.Printer Bridge Down11. Auto Height Sesor Button12.Power13.Emergency Stop14.Printing Distance Display15.Handle16.Led UV Light17.Cariage18.UV Power19.UV Adjustable Switch20.Ink Supply



+Packing



+Accessories

Repair Kits,Cross small screwdriver, RIP Dongle, RIP Software,190 Driver CD,190 Dongle,Power Cord, USBCable,Syringes (with 5cm's Rubber Pipe), Machine operation instruction.

#### +Special Fixtures, Bulk Production



o increase the output of production for special product, Apex suplys specific fixture which makes it possible to implement a batch printing. Contact Now, to custom your unique fixtures for special items.

# Application: