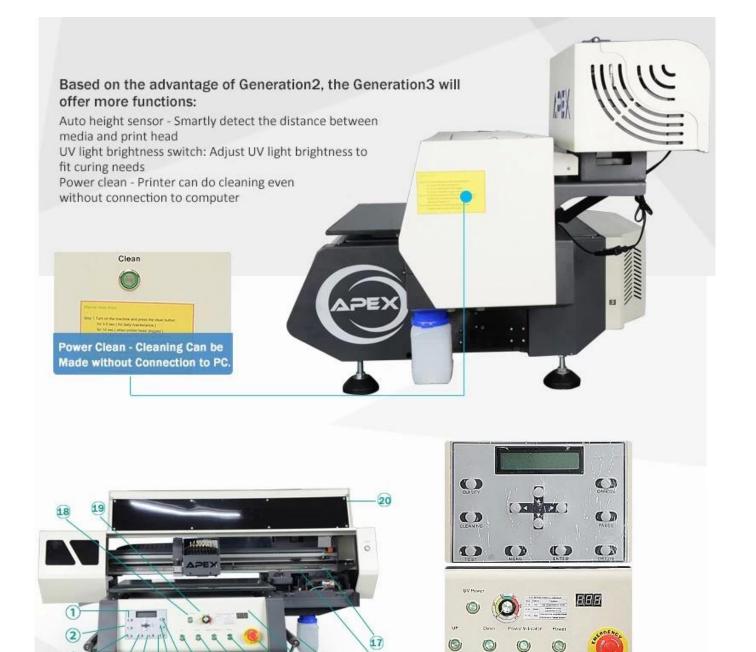

UV Flatbed Printer Auto Height Sensor Function: Smartly Detect the Distance between Media and Printer Head

**Power Clean:** Cleaning Can be Made Without Connection to PC.

**Water Cooling System:** Water's high specific heat capacity, density, and thermal conductivity, allows water to transmit heat more easily. So it can more efficiently cool down UV LED light, in order to prolong its lifetime.

### Specification:

Display:

4 5 6 7 8 9 10

13 14

1.Quality2.CleaPrinterning3.Test4.Menu5.Enter6.Origin7.Pause8.Cancel9.Printer Bridge Up10.Printer Bridge Down11. Auto Height Sesor Button12.Power13.Emergency Stop14.Printing Distance Display15.Handle16.Led UV Light17.Cariage18.UV Power19.UV Adjustable Switch20.Ink Supply