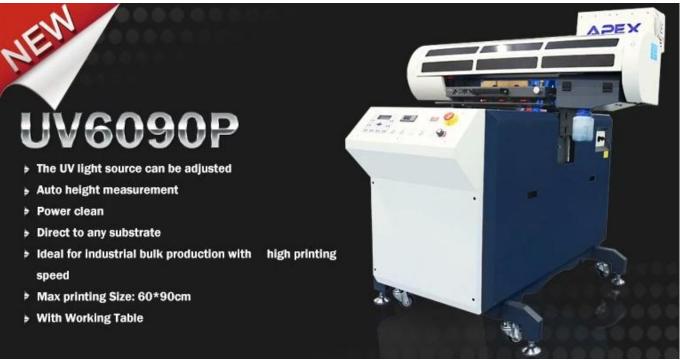

## Description:

The digital UV Flatbed Printer is the latest UV machine of APEX company. This model is designed for industrial bulk production with high printing speed, which can print on almost any material directly. With UV light irradiating during printing procedure, images on object surface are dry fast and Scratch resistance.

## Feature:

\*The UV light source can be adjusted \*Auto height measurement \*Power clean \*Direct to any substrate \*Ideal for industrial bulk production with high printing speed \*Max printing Size: 60\*90cm \*With Working Table