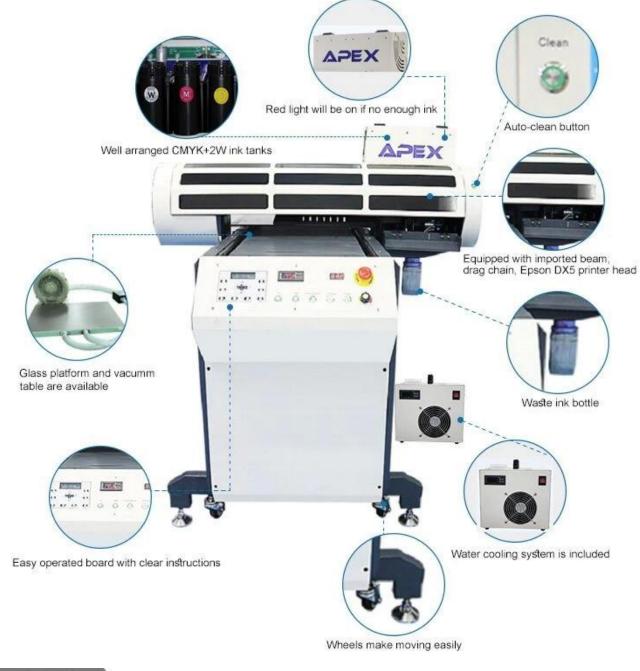

## Specification:

| Model No.          | UV6090P                                                 |
|--------------------|---------------------------------------------------------|
| Name               | Digital UV Flatbed Printer 6090P                        |
| Machine Type       | Automatic, Flatbed, UV LED Lamp, Digital Printer        |
| Materials to Print | Metal, Plastic, Glass, Wood, Ceramics, Acrylic, Leather |
| Printing Method    | Drop-on-demand Piezo Electric Inkjet                    |
| Nozzle Number      | 180*8                                                   |
| Max Print Size     | 60*90cm (23.6"*35.4")                                   |
| Printing Distance  | 14cm (5.5'')                                            |
| Print Resolution   | Standard Dpi: 720*1440dpi, Low Dpi: 720*720dpi          |

| Print Quality       | True Photographic Quality                              |
|---------------------|--------------------------------------------------------|
| Printing Direction  | Smart Bi-directional Printing Mode                     |
| Printing Speed      | About 180seconds for 720*720dpi, with 400mm*600mm Size |
| Printing Method     | Continuous Production is Available                     |
| Max Media Weight    | 25kg                                                   |
| Operating System    | Windows 95/ 98/ XP/ ME/ Vista/ windows 7/ Windows 8    |
| Interface           | USB Port                                               |
| Language            | English                                                |
| Ink Colors          | CMYKWWW                                                |
| Ink System          | CISS Built Inside with Ink Bottle                      |
| Ink Supply          | 1000ml/ Bottle                                         |
| Height Adjustment   | Automatic with Sensor                                  |
| Driving Power       | 110 V/ 220 V                                           |
| Power Consumption   | 380W                                                   |
| Ink Consumption     | 30ml/ SQM                                              |
| Working Environment | 20-28 Degrees                                          |
| Software            | SAi Photo Print DX or DX Plus                          |
| Package Type        | Wooden Case                                            |
| Machine Size        | 152*131*140cm (59.8"*51.6"*55.1")                      |
| Net Weight          | 265kg (584.22lb)                                       |
|                     |                                                        |