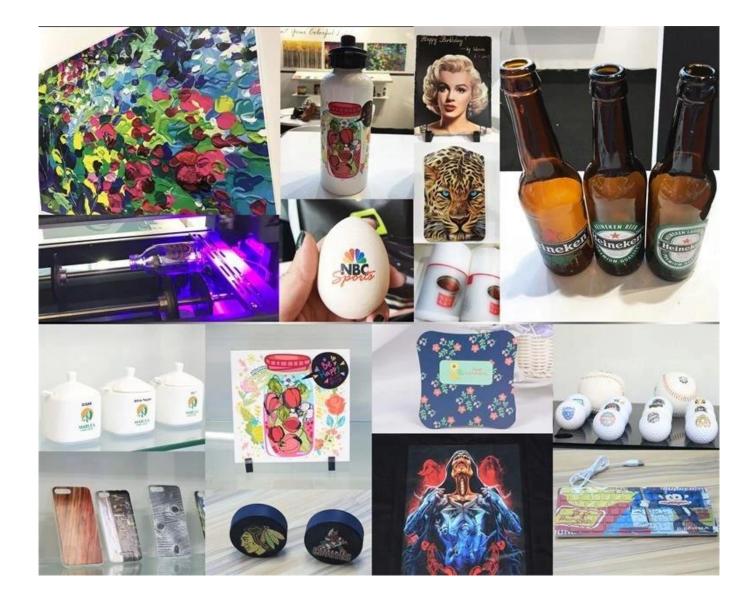

c with Sensor                                  |
| Driving Power       | 110 V/ 220 V                                           |
| Power Consumption   | 380W                                                   |
| Ink Consumption     | 30ml/ SQM                                              |
| Working Environment | 20-28 Degrees                                          |
| Software            | SAi Photo Print DX or DX Plus                          |
| Package Type        | Wooden Case                                            |
| Machine Size        | 152*131*140cm (59.8"*51.6"*55.1")                      |
| Net Weight          | 265kg (584.22lb)                                       |
|                     |                                                        |





## Application: