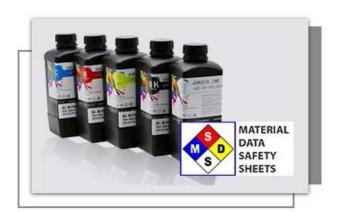

Getting supplier certificated and passing SGS certification. Without any components whinch may damage print head, and the service life of the printer head will be prolonged. Besides, the ink has high density and wide color gamut.

#### Certificated Ink

Ink is get supplier certificated, pass SGS certification. Without any components which may damage print head, which will prolong the service life of the printer head. And the ink is high density and wide color gamut.