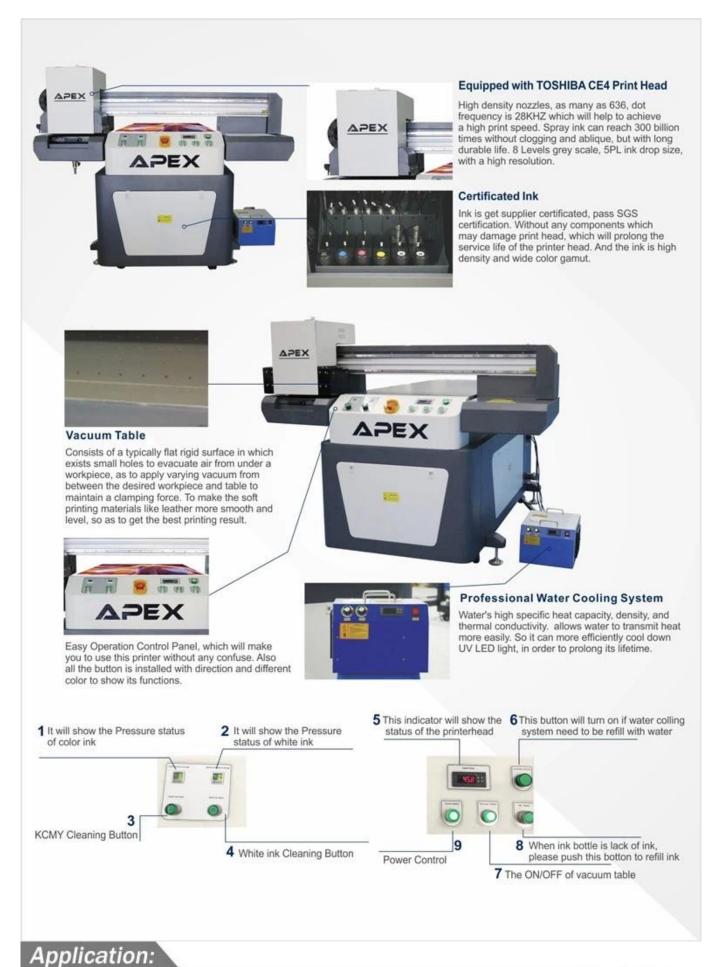

### **ADVANTAGE**

High density nozzles, as many as 636, dot frequency is 28KHZ which will help to achieve a high print speed. Spray ink can reach 300 billion times without clogging and ablique, but with long durable life. 8 Levels grey scale, 5PL ink drop size, with a high resolution.

Getting supplier certificated and passing SGS certification. Without any components whinch may damage print head, and the service life of the printer head will be prolonged. Besides, the ink has high density and wide color gamut.

#### Equipped with TOSHIBA CE4 Print Head

High density nozzles, as many as 636, dot frequency is 28KHZ which will help to achieve a high print speed. Spray ink can reach 300 billion times without clogging and ablique, but with long durable life. 8 Levels grey scale, 5PL ink drop size, with a high resolution.

#### Certificated Ink

Ink is get supplier certificated, pass SGS certification. Without any components which may damage print head, which will prolong the service life of the printer head. And the ink is high density and wide color gamut.