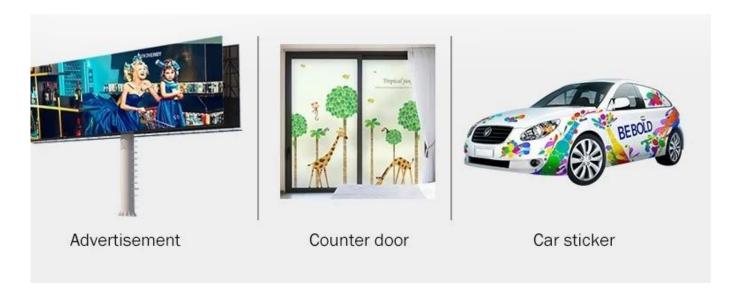

If you need machine at good price and want to have large format over 1m, UV7110 is highly recommended, whether you need an advertising PVC board uv printer, phone case uv printer, or acrylic uv printer, etc.

If you need machine at good price and want to have <u>large format over 1m</u>, <u>UV7110</u> is highly recommended, whether you need an advertising PVC board uv printer, <u>phone case uv printer</u>, <u>or acrylic uv printer</u>, etc.