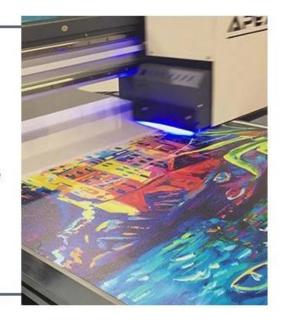

### **GALLERY**

APEX UV7110 digital large format UV Flatbed Printer is a special size suitable for both standard and large printing demands. It is installed with 3~4 Toshiba head and designed for industrial bulk production with high printing speed, which can print on almost any material directly. With UV light irradiating during printing procedure, images on object surface are dry fast and Scratch resistance.

#### Description:

APEX UV7110 <u>digital large format UV Flatbed Printer</u> is a special size suitable for both standard and large printing demands. It is installed with 3~4 <u>Toshiba head</u> and designed for industrial bulk production with high printing speed, which can print on almost any material directly. With <u>UV light</u> irradiating during printing procedure, images on object surface are dry fast and Scratch resistance.

#### Feature:

The digital UV Flatbed Printer UV7110 is the latest UV machine in APEX company. This model is installed with 3~4 Toshiba head and designed for industrial bulk production with high printing speed, which can print on almost any material directly. With UV light irradiating during printing procedure, images on object surface are dry fast and Scratch resistance.