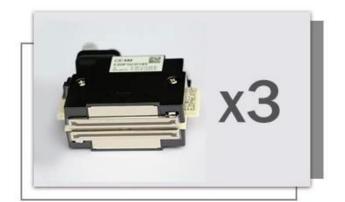

## Features.

- · Equipped With TOSHIBA CE4M Print head
- · Certified ink by SAKATA TOSHIBA
- · High precision print head base board
- · Print head Anti-collision System
- Independent negative pressure system on white and other colors
- · Double servo motors on Y axis
- · Imported high performance rail guide and Towline
- · Printing continue from the point of interruption

### **ADVANTAGE**

High density nozzles, as many as 636, dot frequency is 28KHZ which will help to achieve a high print speed. Spray ink can reach 300 billion times without clogging and ablique, but with long durable life. 8 Levels grey scale, 5PL ink drop size, with a high resolution.

#### Equipped with TOSHIBA CE4 Print Head

High density nozzles, as many as 636, dot frequency is 28KHZ which will help to achieve a high print speed. Spray ink can reach 300 billion times without clogging and ablique, but with long durable life. 8 Levels grey scale, 5PL ink drop size, with a high resolution.