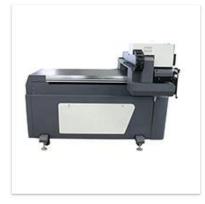

### **GALLERY**

APEX UV7110 digital large format UV Flatbed Printer is a special size suitable for both standard and large printing demands. It is installed with 3~4 Toshiba head and designed for industrial bulk production with high printing speed, which can print on almost any material directly. With UV light irradiating during printing procedure, images on object surface are dry fast and Scratch resistance.

#### Description:

APEX UV7110 <u>digital large format UV Flatbed Printer</u> is a special size suitable for both standard and large printing demands. It is installed with 3~4 <u>Toshiba head</u> and designed for industrial bulk production with high printing speed, which can print on almost any material directly. With <u>UV light</u> irradiating during printing procedure, images on object surface are dry fast and Scratch resistance.