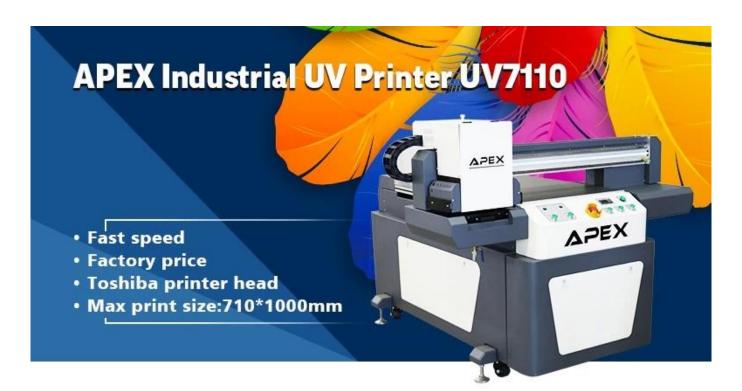

### **SPECIFICATION**

| Model No.            | UV7110                           |  |
|----------------------|----------------------------------|--|
| Product Name         | APEX Industrial UV Printer       |  |
| Print Size           | 710*1000mm                       |  |
| Printer Size         | 1700*1860*1370mm                 |  |
| Printer Head         | Toshiba CE4                      |  |
| Head Quantity        | 3–4                              |  |
| Print Color          | CMYKW or CMYKV                   |  |
| Print Height         | 100mm                            |  |
| Curing System        | 2 * LED UV                       |  |
| Print Format         | TIFF, PSD, JPG, etc              |  |
| Cleaning System      | Auto Positive Pressure Printing  |  |
| Interface            | USB3.0                           |  |
| Operation System     | Windows 7/ Windows 8/ Windows 10 |  |
| Power Requirement    | 50/60HZ 220V(±10%)<30A           |  |
| Temperature/Humidity | 68-82°F/ HR40-60%                |  |
| RIP Software         | SAi PhotoPrint                   |  |

### **GALLERY**

APEX UV7110 digital large format UV Flatbed Printer is a special size suitable for both standard and large printing demands. It is installed with 3~4 Toshiba head and designed for industrial bulk production with high printing speed, which can print on almost any material directly. With UV light irradiating during printing procedure, images on object surface are dry fast and Scratch resistance.

#### Description:

APEX UV7110 <u>digital large format UV Flatbed Printer</u> is a special size suitable for both standard and large printing demands. It is installed with 3~4 <u>Toshiba head</u> and designed for industrial bulk production with high printing speed, which can print on almost any material directly. With <u>UV light</u> irradiating during printing procedure, images on object surface are dry fast and Scratch resistance.