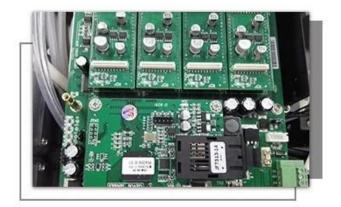

# PRINTER HEAD ANTI

Printer head is installed with Anti-collision system to prevent any damage from accidents caused by human error or material deformation.

Printer head base board is OEM by professional factory with high-precise process. Error is less than 0.01mm to improve print accuracy.

#### High Precision Printer Head Base Board

Printer head base board is OEM by professional factory with high-precise process. Error is less than 0.01mm to improve print accuracy.

#### Printer Head Anti-Collision System

Printer head is installed with Anti-collision system to prevent any damage from accidents caused by human error or material deformation.