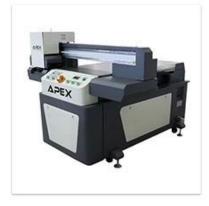

### **SPECIFICATION**

| Model No.            | UV7110                           |  |
|----------------------|----------------------------------|--|
| Product Name         | APEX Industrial UV Printer       |  |
| Print Size           | 710*1000mm                       |  |
| Printer Size         | 1700*1860*1370mm                 |  |
| Printer Head         | Toshiba CE4                      |  |
| Head Quantity        | 3–4                              |  |
| Print Color          | CMYKW or CMYKV                   |  |
| Print Height         | 100mm                            |  |
| Curing System        | 2 * LED UV                       |  |
| Print Format         | TIFF, PSD, JPG, etc              |  |
| Cleaning System      | Auto Positive Pressure Printing  |  |
| Interface            | USB3.0                           |  |
| Operation System     | Windows 7/ Windows 8/ Windows 10 |  |
| Power Requirement    | 50/60HZ 220V(±10%)<30A           |  |
| Temperature/Humidity | 68-82°F/ HR40-60%                |  |
| RIP Software         | SAi PhotoPrint                   |  |

#### Description:

APEX UV7110 <u>digital large format UV Flatbed Printer</u> is a special size suitable for both standard and large printing demands. It is installed with 3~4 <u>Toshiba head</u> and designed for industrial bulk production with high printing speed, which can print on almost any material directly. With <u>UV light</u> irradiating during printing procedure, images on object surface are dry fast and Scratch resistance.

#### Feature:

The digital UV Flatbed Printer UV7110 is the latest UV machine in APEX company. This model is installed with 3~4 Toshiba head and designed for industrial bulk production with high printing speed, which can print on almost any material directly. With UV light irradiating during printing procedure, images on object surface are dry fast and Scratch resistance.