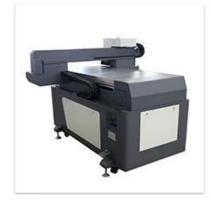

### **GALLERY**

APEX UV7110 digital large format UV Flatbed Printer is a special size suitable for both standard and large printing demands. It is installed with 3~4 Toshiba head and designed for industrial bulk production with high printing speed, which can print on almost any material directly. With UV light irradiating during printing procedure, images on object surface are dry fast and Scratch resistance.

#### Description:

APEX UV7110 <u>digital large format UV Flatbed Printer</u> is a special size suitable for both standard and large printing demands. It is installed with 3~4 <u>Toshiba head</u> and designed for industrial bulk production with high printing speed, which can print on almost any material directly. With <u>UV light</u> irradiating during printing procedure, images on object surface are dry fast and Scratch resistance.