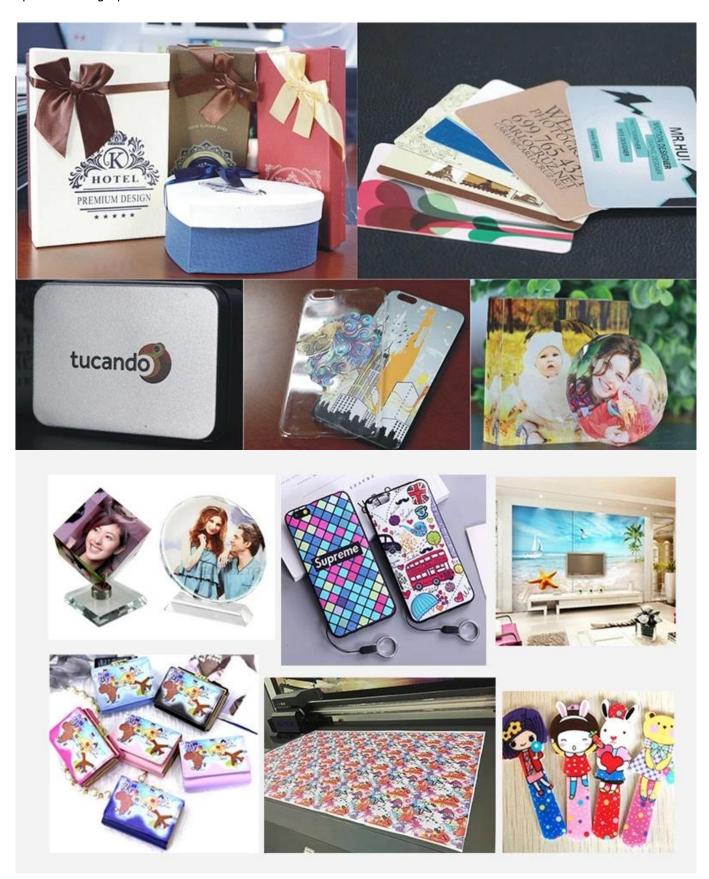

This model use Toshiba CE4 printer heads which can print on any flat material & objects, like pens, acrylic, wood, metal, crystal, plastic, phone cases etc. With Toshiba CE4 printer heads, the printing quality is very perfect in details, even printing human face.

This model use <u>Toshiba CE4 printer heads</u> which can print on any flat material &objects, like pens, acrylic, wood, metal, crystal, plastic, phone cases etc. With Toshiba CE4 printer heads, the printing quality is very perfect in details, even <u>printing human face</u>.