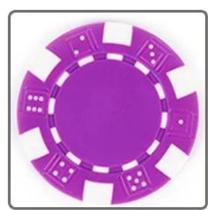

## **Green Composite 32g Poker Chip**

2 color casino poker chips. Made by ABS embedded metal plate. Multiple oil application and cleaning ensure pure color. Long lifetime, brilliant color. Customize Logo or words at your will. Work craft: gold stamp or screen printing.