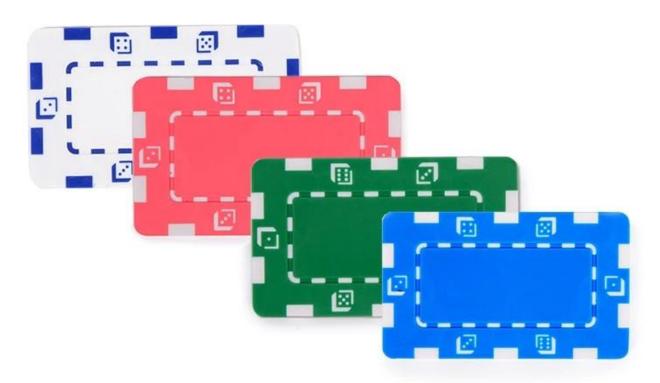

| Item        | Description                                                                              | Size            | Printable Size | Weight | Packing |
|-------------|------------------------------------------------------------------------------------------|-----------------|----------------|--------|---------|
| POKET ( nin | Good touching, fine product craft, heavy weight, wear-resistance. Metal plated included. | 74.6×44.6×4.0mm | 51.6*22.6mm    | 32g/pc | Bulk    |