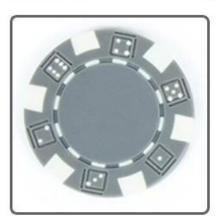

## **Green Composite 32g Poker Chip**

2 color casino poker chips. Made by ABS embedded metal plate. Multiple oil application and cleaning ensure pure color. Long lifetime, brilliant color. Customize Logo or words at your will. Work craft: gold stamp or screen printing.