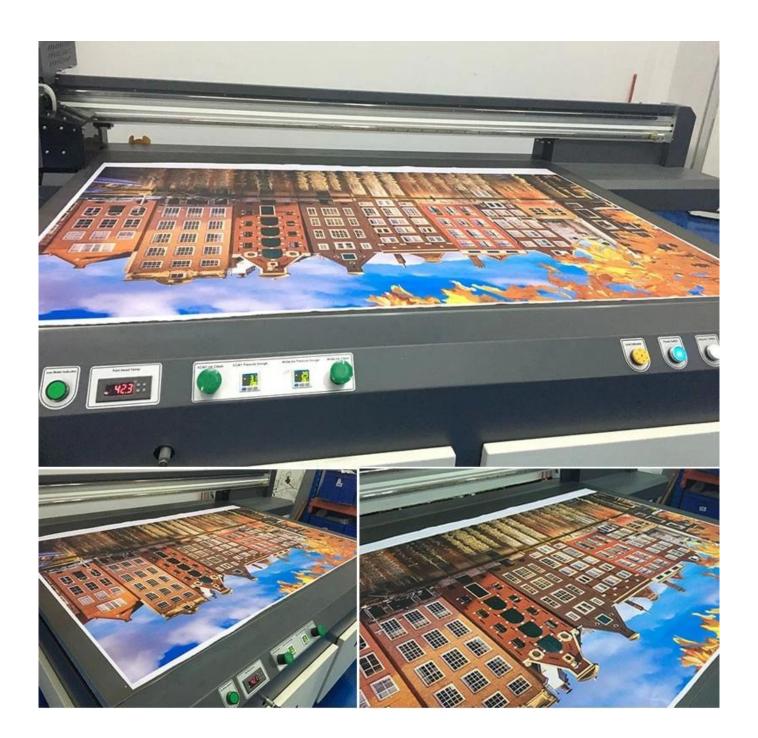

is get supplier certificated, pass SGS certification. Without any components which may damage print head, which will prolong the service life of the printer head. And the ink is high density and wide color gamut.



# Professional Water Cooling Vacuum Table ▲ System ▲

Water's high specific heat capacity, density, and thermal conductivity, allows water to transmit heat more easily. So it can more efficiently cool down UV LED light, in order to prolong its lifetime.



Consists of a typically flat rigid surface in which exists small holes to evacuate air from under a workpiece, as to apply varying vacuum from between the desired workpiece and table to maintain a clamping force.

To make the soft printing materials like leather more smooth and level, so as to get the best printing result.















# **ENGINEERS ON-SITE SUPPORT**