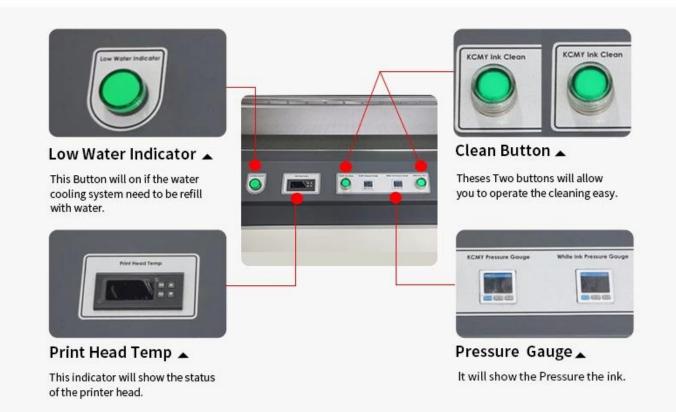

ling System

Materials to Print metal, plastic, glass, wood, ceramics, acrylic, leather, pen, etc.

**Max. Print Format** 62.99"\*39.37" (160\*100cm)

Max. Print Gap10cm(3.94")Power Consumption3800W

Power Requirement 50/60HZ 220V( $\pm$ 10%)<20A Environment 20 ~ 28C HR40-60%

**Print Head** Toshiba CE4 (Nozzles 318X2), printer heads can be 5~10pcs.

RIP Software SAi PhotoPrint DX Plus

Software Language English/Chinese/German/Italian/Japanese/Korean/French/Finnish/Dutch/Portuguese/Spanish

Operation System Windows 7 /Windows 8 /Windows10

Ink Type UV ink

Ink Color KCMYWW /KCMYLcLmWW /KCMYLcLmWWVV

Ink Supply System CISS Built Inside With Ink Bottle

InterfaceUSB3.0Machine Gross Weight1200kg

Packing Dimension 377\*196\*162cm

Packing Strong Wooden Package with Full Foam

# Display:









# Certificated Ink

Installed box for the ink bottle which is most space-saving and good looking. Also the Ink is get supplier certificated, pass SGS certification. Without any components which may damage print head, which will prolong the service life of the printer head. And the ink is high density and wide color gamut.



# Professional Water Cooling Vacuum Table ▲ System ▲

Water's high specific heat capacity, density, and thermal conductivity, allows water to transmit heat more easily. So it can more efficiently cool down UV LED light, in order to prolong its lifetime.



Consists of a typically flat rigid surface in which exists small holes to evacuate air from under a workpiece, as to apply varying vacuum from between the desired workpiece and table to maintain a clamping force.