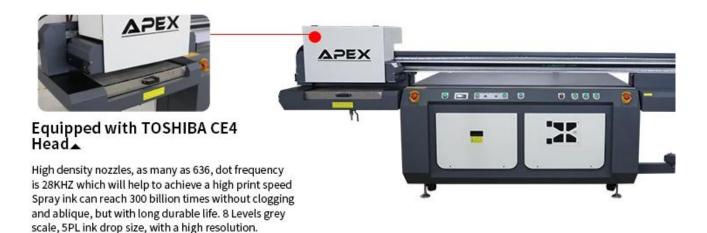

# **Equipped with TOSHIBA CE4 Print Head**

High density nozzles, as many as 636, dot frequency is 28KHZ which will help to achieve a high print speed. Spray ink can reach 300 billion times without clogging and ablique, but with long durable life. 8 Levels grey scale, 5PL ink drop size, with a high resolution.