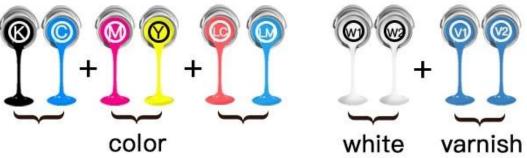

Software Language English/Chinese/German/Italian/Japanese/Korean/French/Finnish/Dutch/Portuguese/Spanish

Operation System Windows 7 /Windows 8 /Windows10

Ink Type UV ink

Ink Color KCMYWW /KCMYLcLmWW /KCMYLcLmWWVV