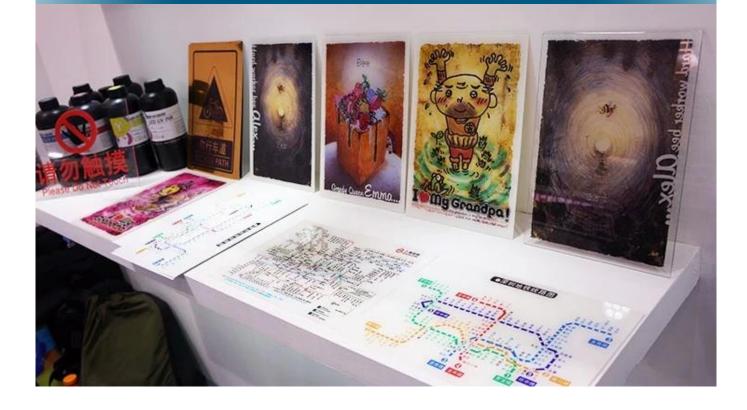

## Feature:

\*The UV light source can be adjusted
\*Auto height measurement
\*Power clean
\*Can print on any material directly
\*Ideal for industrial bulk production with high printing speed
\*Finished products is Water proof, UV proof, and Scratch proof
\*Finished product is suitable for outdoor use
\*Max printing Size: 60\*90cm
\*With Carry handle
\*The printing machine can print white color
\*Epson DX5 (Nozzles 180x8) Printer head
\*1 Year Guarantee and lifetime maintain