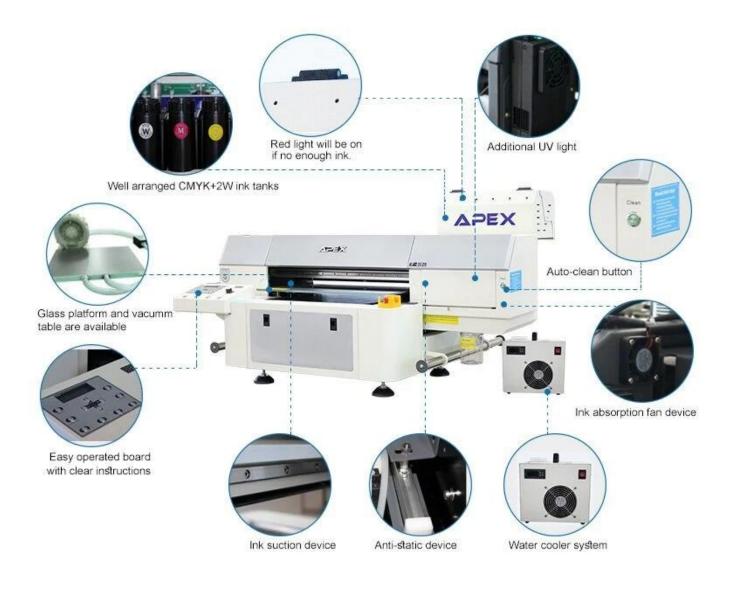

## Feature:

\*The UV light source can be adjusted
\*Auto height measurement
\*Power clean
\*Can print on any material directly
\*Ideal for industrial bulk production with high printing speed
\*Finished products is Water proof, UV proof, and Scratch proof
\*Finished product is suitable for outdoor use
\*Max printing Size: 60\*90cm
\*With Carry handle
\*The printing machine can print white color
\*Epson DX5 (Nozzles 180x8) Printer head
\*1 Year Guarantee and lifetime maintain

**UV Flatbed Printer Auto Height Sensor Function:**Smartly Detect the Distance between Media and Printer Head

**Power Clean:** Cleaning Can be Made Without Connection to PC.

**Water Cooling System:** Water's high specific heat capacity, density, and thermal conductivity, allows water to transmit heat more easily. So it can more efficiently cool down UV LED light, in order to prolong its lifetime.

**UV Light Brightness Adjust:** Adjust UV light Brightness to Fit Curing Needs.

**Special Fixtures, Bulk Production:** To increase the output of production for special product, Apex supplys specific fixture which makes it possible to implement a batch printing. Contact Now, to custom your unique fixtures for special promotion items.

### Vacuum table:

1.Consists of a typically flat rigid surface in which exists small holes to evacuate air from under a workpiece, as to apply varying vacuum from between the desired workpiece and table to maintain a clamping force.

2.To make the soft printing materials like leather more smooth and level, so as to get the best printing result.

| Model No.         | N6090                         |  |
|-------------------|-------------------------------|--|
|                   | 10000                         |  |
| Max. Print Size   | 23.62"*35.43(60*90cm)         |  |
| Nozzle No.        | 180*8                         |  |
| Printer Head      | Single Printer Head Epson DX5 |  |
| Curing System     | UV LED Water Cooling System   |  |
| Max. Height       | 13cm                          |  |
| Power             | 110V/220V, 50/60HZ            |  |
| Software          | SAi PhotoPrint DX             |  |
| Max. Media Weight | 25kg                          |  |
| Interface         | USB 3.0                       |  |
| Ink Colors        | KCMYWWW/KCMYWWVV              |  |
| Net Weight        | 190kg                         |  |
| Packing Size      | 1790*1600*880cm               |  |