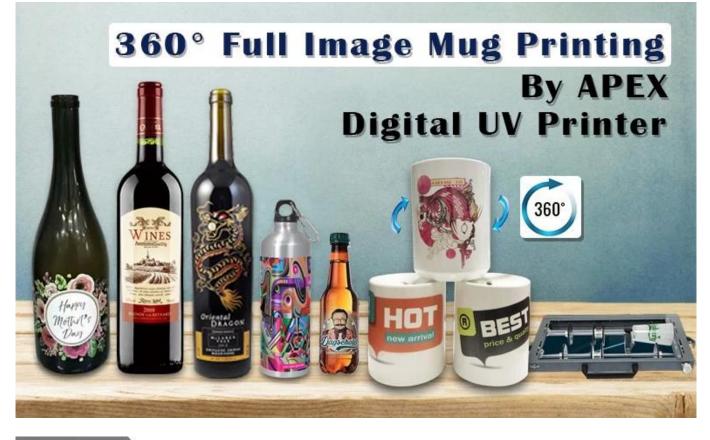

## Feature:

\*The UV light source can be adjusted
\*Auto height measurement
\*Power clean
\*Can print on any material directly
\*Ideal for industrial bulk production with high printing speed
\*Finished products is Water proof, UV proof, and Scratch proof
\*Finished product is suitable for outdoor use
\*Max printing Size: 60\*90cm
\*With Carry handle
\*The printing machine can print white color
\*Epson DX5 (Nozzles 180x8) Printer head
\*1 Year Guarantee and lifetime maintain