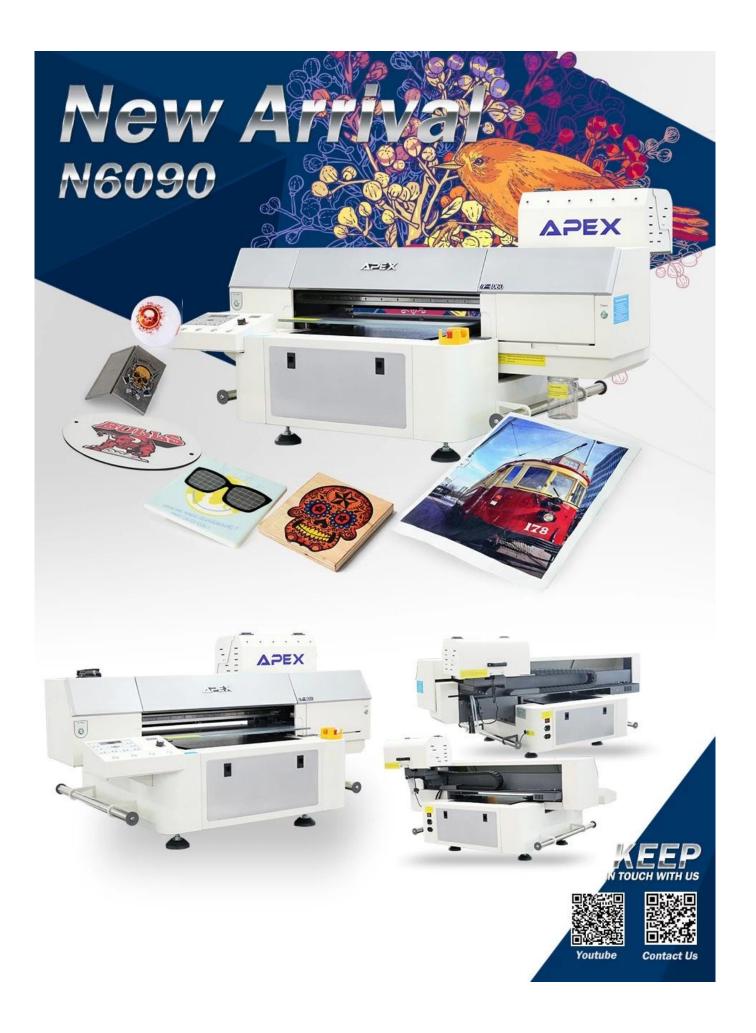

### **Upgradeof Digital N6090 Flatbed Printer Machine**

The digital UV flatbed printer is the latest UV machine of Microtec company. This model is designed for industrial bulk production with high printing speed, which can print on almost any material directly. With UV light irradiating during printing procedure, images on object surface are dry fast and scratch resistance.

## Feature:

\*The UV light source can be adjusted
\*Auto height measurement
\*Power clean
\*Can print on any material directly
\*Ideal for industrial bulk production with high printing speed
\*Finished products is Water proof, UV proof, and Scratch proof
\*Finished product is suitable for outdoor use
\*Max printing Size: 60\*90cm
\*With Carry handle
\*The printing machine can print white color
\*Epson DX5 (Nozzles 180x8) Printer head
\*1 Year Guarantee and lifetime maintain

2.To make the soft printing materials like leather more smooth and level, so as to get the best printing result.

| Model No.         | N6090                         |  |
|-------------------|-------------------------------|--|
|                   | 10000                         |  |
| Max. Print Size   | 23.62"*35.43(60*90cm)         |  |
| Nozzle No.        | 180*8                         |  |
| Printer Head      | Single Printer Head Epson DX5 |  |
| Curing System     | UV LED Water Cooling System   |  |
| Max. Height       | 13cm                          |  |
| Power             | 110V/220V, 50/60HZ            |  |
| Software          | SAi PhotoPrint DX             |  |
| Max. Media Weight | 25kg                          |  |
| Interface         | USB 3.0                       |  |
| Ink Colors        | KCMYWWW/KCMYWWVV              |  |
| Net Weight        | 190kg                         |  |
| Packing Size      | 1790*1600*880cm               |  |