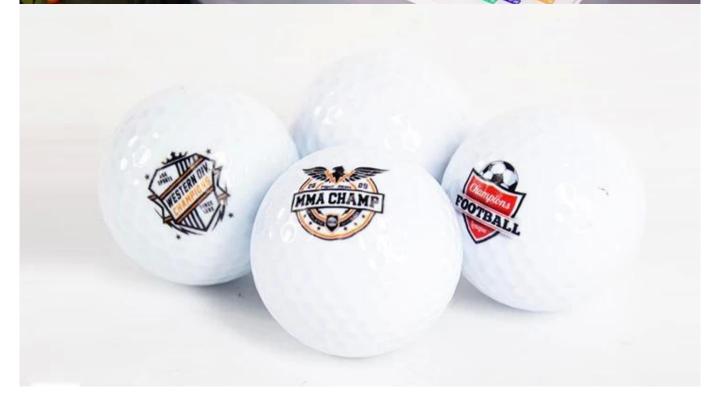

ble to maintain a clamping force.
- 2. To make the soft printing materials like leather more smooth and level, so as to get the best printing result.

| 1 |    |     | 200 | PR  |     |   |
|---|----|-----|-----|-----|-----|---|
| S | ne | Cli | ica | 177 | 018 | Е |

| Model No.       | TX6090                |
|-----------------|-----------------------|
| Max. Print Size | 23.62*35.43"(60*90cm) |

Nozzle No. 180\*6

Printer HeadTwo Printer Heads Epson TX800Curing SystemUV LED Water Cooling System

Max. Height 13cm

**Power** 110V/220V, 50/60HZ

**Software** SAi PhotoPrint DX or DX Plus

Max. Media Weight 25kg
Interface USB 3.0

Ink Colors KCCMMY+WWWWWW/KCCMMY+WWWWVV

Net Weight 165kgs

 Machine Size
 1400\*1330\*550mm

 Packing Size
 1790\*1530\*810cm

## Display:

×



# Application: