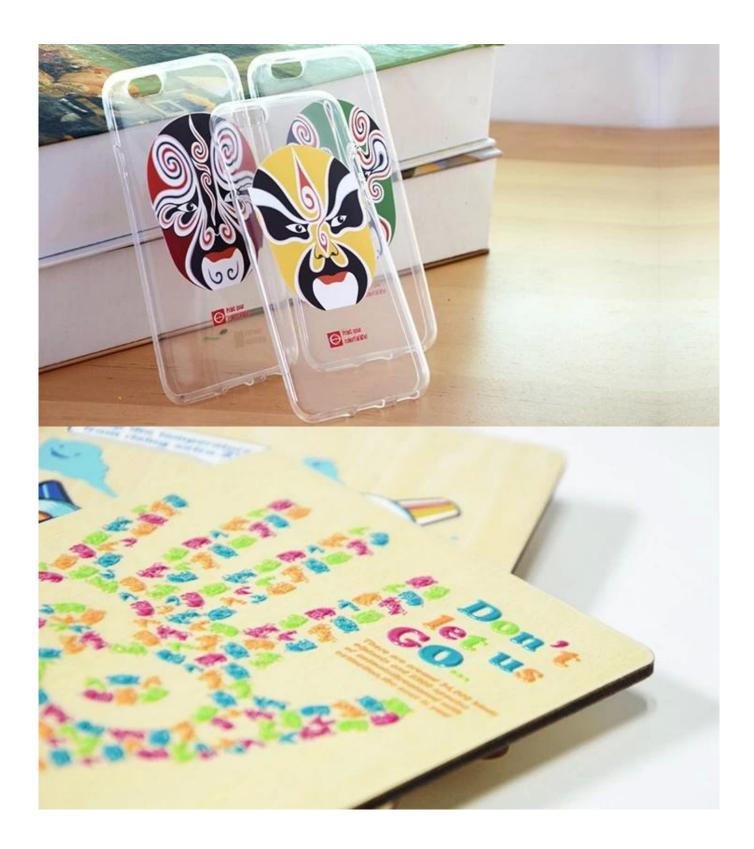

e to maintain a clamping force.
- 2. To make the soft printing materials like leather more smooth and level, so as to get the best printing result.

| 1 |    |     | 200 | PR  |     |   |
|---|----|-----|-----|-----|-----|---|
| S | ne | Cli | ica | 177 | 018 | Е |

| Model No.       | TX6090                |
|-----------------|-----------------------|
| Max. Print Size | 23.62*35.43"(60*90cm) |

Nozzle No. 180\*6

Printer HeadTwo Printer Heads Epson TX800Curing SystemUV LED Water Cooling System

Max. Height 13cm

**Power** 110V/220V, 50/60HZ

**Software** SAi PhotoPrint DX or DX Plus

Max. Media Weight 25kg
Interface USB 3.0

Ink Colors KCCMMY+WWWWWW/KCCMMY+WWWWVV

Net Weight 165kgs

 Machine Size
 1400\*1330\*550mm

 Packing Size
 1790\*1530\*810cm

## Display:

×



# Application: