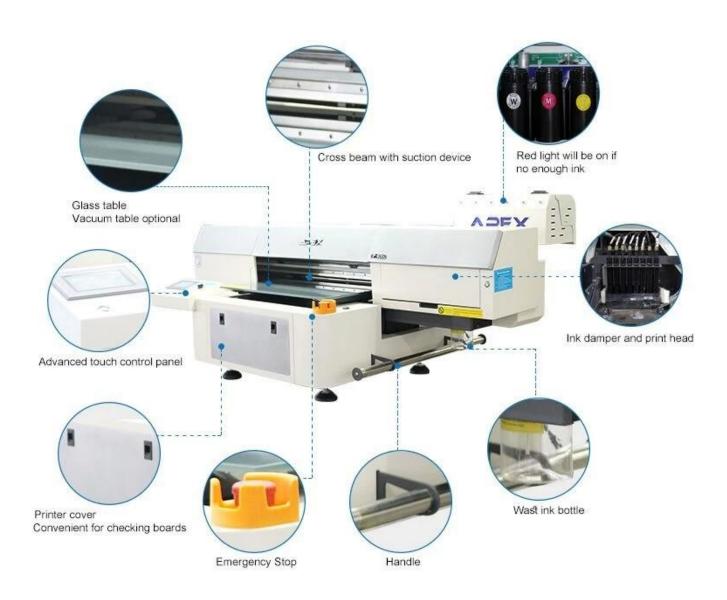

red workpiece and table to maintain a clamping force.
- 2. To make the soft printing materials like leather more smooth and level, so as to get the best printing result.

| 1 |    |     | 200 | PR  |     |   |
|---|----|-----|-----|-----|-----|---|
| S | ne | Cli | ica | 177 | 018 | Е |

| Model No.       | TX6090                |
|-----------------|-----------------------|
| Max. Print Size | 23.62*35.43"(60*90cm) |

Nozzle No. 180\*6

Printer HeadTwo Printer Heads Epson TX800Curing SystemUV LED Water Cooling System

Max. Height 13cm

**Power** 110V/220V, 50/60HZ

**Software** SAi PhotoPrint DX or DX Plus

Max. Media Weight 25kg
Interface USB 3.0

Ink Colors KCCMMY+WWWWWW/KCCMMY+WWWWVV

Net Weight 165kgs

 Machine Size
 1400\*1330\*550mm

 Packing Size
 1790\*1530\*810cm

## Display:

×



# Application: