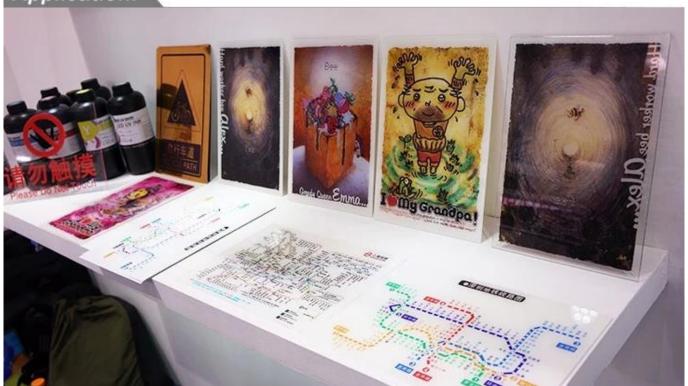

table to maintain a clamping force.
- 2. To make the soft printing materials like leather more smooth and level, so as to get the best printing result.

| 1 |    |     | 200 | PR  |     |   |
|---|----|-----|-----|-----|-----|---|
| S | ne | Cli | ica | 177 | 018 | Е |

| Model No.       | TX6090                |
|-----------------|-----------------------|
| Max. Print Size | 23.62*35.43"(60*90cm) |

Nozzle No. 180\*6

Printer HeadTwo Printer Heads Epson TX800Curing SystemUV LED Water Cooling System

Max. Height 13cm

**Power** 110V/220V, 50/60HZ

**Software** SAi PhotoPrint DX or DX Plus

Max. Media Weight 25kg
Interface USB 3.0

Ink Colors KCCMMY+WWWWWW/KCCMMY+WWWWVV

Net Weight 165kgs

 Machine Size
 1400\*1330\*550mm

 Packing Size
 1790\*1530\*810cm

## Display:

×



# Application: