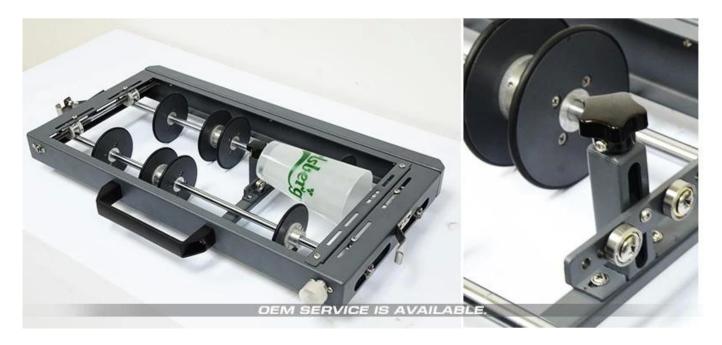

### **Rotary Printing Attachment**

**Description:**Turn your APEX Flatbed UV Printer into a Rotary Printer in one quick step! Our new rotary printing device attaches quickly to the flatbed, allowing you to print up to 360° on conical and cylinder objects including bottles, glassware, candles, jars and more!

We can provide two models:

-One is for both conical and cylinders, 2 cups/pass. (L\*W:60\*40cm)

#### **Features:**

Simply attaches magnetically to switch from flatbed printing to rotary printing.

Maximize your imprint area by printing the full circumference of cylindrical objects 0.5" to 3.5" in diameter.

Rotary movement is driven by the operation of the bed.

Fits cylindrical objects up to a maximum length of 12.5 inches.

Interchangeable rollers are available to accommodate tapered objects like wine glasses.