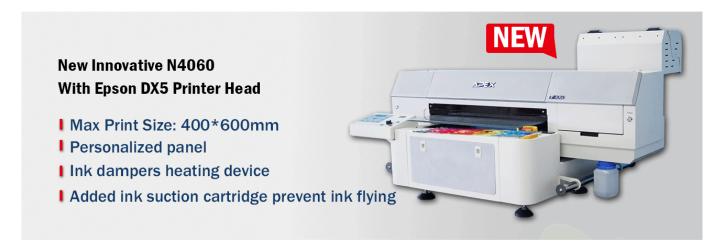

### Description:

APEX N4060 digital UV Flatbed Printer is the newest UV machine with high end design.

It's reformed based on our classical UV series while adding more functions, like anti-static device, <u>extra uv light for varnish</u>, printerhead heat temparature Control, extra suction device on beam to collect flying dust, etc. All these functions make APEX N4060 uv printer more high efficiency, printed materials dry fasterprinting quality more details.

This model use <u>Epson DX5 print head</u> which can print on any material &objects ,even for the rotary items like bottles, cups etc, you just need to add an extra cylinder tray.

If you want to <u>print varnish</u>, high precision effect and print mugs also, you shall choose this N Series: N4060/6090, whether you need a <u>pen printer</u>, <u>phone case printer</u>, or <u>bottle printer</u>, etc.

### Feature:

\*The UV light source can be adjusted

- \*Auto height measurement
- \*Power clean
- \*Can print on any material directly
- \*Ideal for industrial bulk production with high printing speed
- \*Finished products is Water proof, UV proof, and Scratch proof
- \*Finished product is suitable for outdoor use
- \*Max printing Size: 60\*40cm
- \*With Carry handle
- \*The printing machine can print white color
- \*Epson DX5 (Nozzles 180x8) Printer head
- \*1 Year Guarantee and lifetime maintain