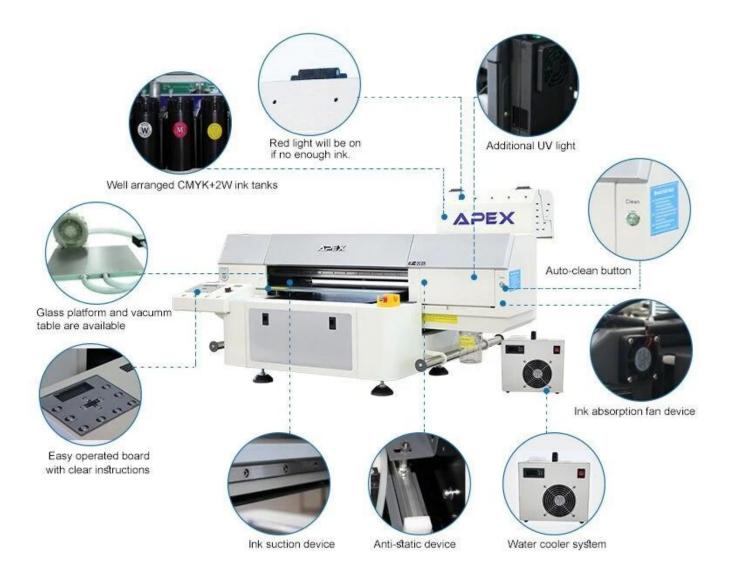

### Description:

APEX N4060 digital UV Flatbed Printer is the newest UV machine with high end design.

It's reformed based on our classical UV series while adding more functions, like anti-static device, <u>extra uv light for varnish</u>, printerhead heat temparature Control, extra suction device on beam to collect flying dust, etc. All these functions make APEX N4060 uv printer more high efficiency, printed materials dry fasterprinting quality more details.

### Feature:

\*The UV light source can be adjusted

- \*Auto height measurement
- \*Power clean
- \*Can print on any material directly
- \*Ideal for industrial bulk production with high printing speed
- \*Finished products is Water proof, UV proof, and Scratch proof
- \*Finished product is suitable for outdoor use
- \*Max printing Size: 60\*40cm
- \*With Carry handle
- \*The printing machine can print white color
- \*Epson DX5 (Nozzles 180x8) Printer head
- \*1 Year Guarantee and lifetime maintain

**UV Flatbed Printer Auto Height Sensor Function:** Smartly Detect the Distance between Media and Printer Head

**Power Clean:** Cleaning Can be Made Without Connection to PC.

**Water Cooling System:** Water's high specific heat capacity, density, and thermal conductivity, allows water to transmit heat more easily. So it can more efficiently cool down UV LED light, in order to prolong its lifetime.

**UV Light Brightness Adjust:** Adjust UV light Brightness to Fit Curing Needs.

**Special Fixtures, Bulk Production:** To increase the output of production for special product, Apex supplys specific fixture which makes it possible to implement a batch printing. Contact Now, to custom your unique fixtures for special promotion items.

#### Vacuum table:

- 1.Consists of a typically flat rigid surface in which exists small holes to evacuate air from under a workpiece, as to apply varying vacuum from between the desired workpiece and table to maintain a clamping force.
- 2.To make the soft printing materials like leather more smooth and level, so as to get the best printing result.