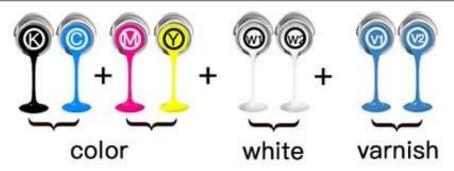

# **COLOR SCHEMES**

| EPSON DX5 Print Heads Arrangement (1pc Head) UV4060/UV6090/N4060/N6090: Single Head 8 Channels |                         |                                |                  |
|------------------------------------------------------------------------------------------------|-------------------------|--------------------------------|------------------|
| Print Heads Color                                                                              | Print Heads<br>Quantity | Color Arrangement              | Print Area       |
| 4color+4white                                                                                  | 1pcs                    | (S (C) (M) (Y) (W) (W) (W) (W) | 60*40cm, 60*90cm |
| 4color*2                                                                                       | 1pcs                    | 88000WWYY                      | 60*40cm, 60*90cm |
| 4color+2white+2varnish                                                                         | 1pcs                    | <b>③ ◎ ◎ Y</b> ₩ ₩ <b>○ ○</b>  | 60*40cm, 60*90cm |
| 6color+2white                                                                                  | 1pcs                    | COWYCOWW                       | 60*40cm, 60*90cm |

Operation System Windows 7 /Windows 8 /Windows10

Ink Type UV ink

Ink Color KCMY+WWWW /KCMY+KCMY /KCMY+WWVV

Ink Supply System CISS Built Inside With Ink Bottle

Interface USB3.0
Machine Gross Weight 267kg
Packing Dimension 180\*117\*81cm