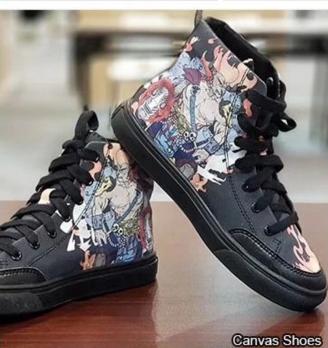

ightness to Fit Curing Needs.

**Special Fixtures, Bulk Production:** To increase the output of production for special product, Apex supplys specific fixture which makes it possible to implement a batch printing. Contact Now, to custom your unique fixtures for special promotion items.

#### Vacuum table:

- 1.Consists of a typically flat rigid surface in which exists small holes to evacuate air from under a workpiece, as to apply varying vacuum from between the desired workpiece and table to maintain a clamping force.
- 2.To make the soft printing materials like leather more smooth and level, so as to get the best printing result.

### Display:





## Application:

This Apex N4060 UV printer is ideal for printing varnish, high precision effect and printing on mugs.





























## Warranty:

Microtec/Apex's main objective is to support all our customers, who can manage their APEX UV printers activities without interruption. So Apex offers FREE SPARE PARTS with a quantitative order and the following guarantee:

- \* Free lifetime technical support online for all apex printers.
- \* One year warranty for the whole machine excluding printer heads
- \* Three months warranty on the consumable parts like dampers, cap tops, etc.
- \* Five professional English engineer available to provide onsite service if customer needed(customers pay onsite service charge, bear tickets and accommodation)