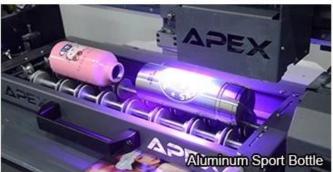

This model use <u>Epson DX5 print head</u> which can print on any material &objects ,even for the rotary items like bottles, cups etc, you just need to add an extra cylinder tray.

If you want to <u>print varnish</u>, high precision effect and print mugs also, you shall choose this N Series: N4060/6090, whether you need a <u>pen printer</u>, <u>phone case printer</u>, or <u>bottle printer</u>, etc.

UV Curing System UV LED Water Cooling System

Materials to Print metal, plastic, glass, wood, ceramics, acrylic, leather, pen, bottle & mugs, etc

**Max. Print Format** 23.62"\*15.75" (60\*40cm)

Max. Print Gap 14cm(5.12")
Power Consumption 380W