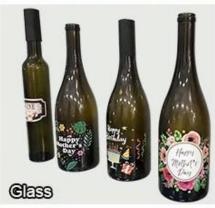

st UV light Brightness to Fit Curing Needs.

**Special Fixtures, Bulk Production:** To increase the output of production for special product, Apex supplys specific fixture which makes it possible to implement a batch printing. Contact Now, to custom your unique fixtures for special promotion items.

#### Vacuum table:

- 1.Consists of a typically flat rigid surface in which exists small holes to evacuate air from under a workpiece, as to apply varying vacuum from between the desired workpiece and table to maintain a clamping force.
- 2.To make the soft printing materials like leather more smooth and level, so as to get the best printing result.

### Display:





## Application:

This Apex N4060 UV printer is ideal for printing varnish, high precision effect and printing on mugs.





























## Warranty:

Microtec/Apex's main objective is to support all our customers, who can manage their APEX UV printers activities without interruption. So Apex offers FREE SPARE PARTS with a quantitative order and the following guarantee:

- \* Free lifetime technical support online for all apex printers.
- \* One year warranty for the whole machine excluding printer heads
- \* Three months warranty on the consumable parts like dampers, cap tops, etc.
- \* Five professional English engineer available to provide onsite service if customer needed(customers pay onsite service charge, bear tickets and accommodation)