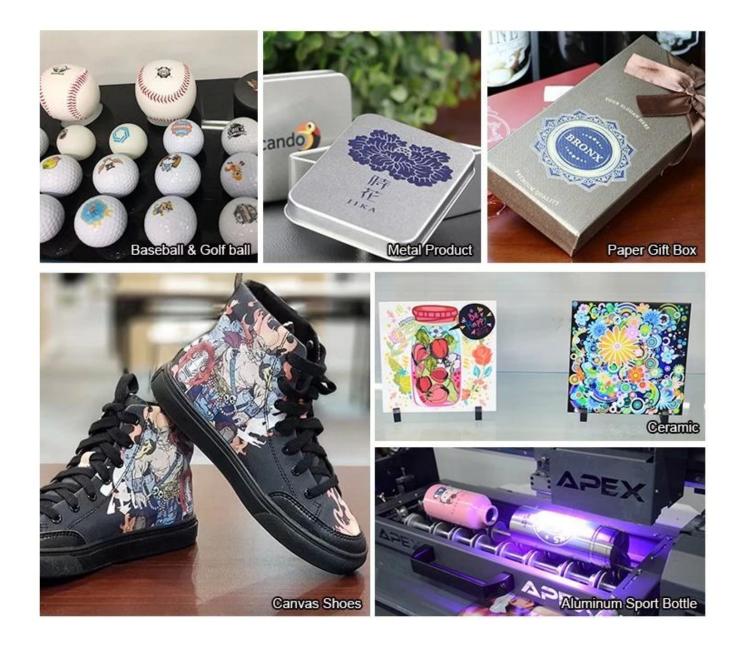

This model use <u>Epson DX5 print head which</u> can print on any material &objects ,even for the rotary items like bottles,cups etc, you just need to add an extra cylinder tray.

If you want to <u>print varnish</u>, high precision effect and print mugs also, you shall choose this N Series: N4060/6090, whether you need a <u>pen printer</u>, <u>phone case printer</u>, or <u>bottle printer</u>, etc.

2.To make the soft printing materials like leather more smooth and level, so as to get the best printing result.

This Apex N6090 UV printer is ideal for printing varnish, high precision effect and printing on mugs.