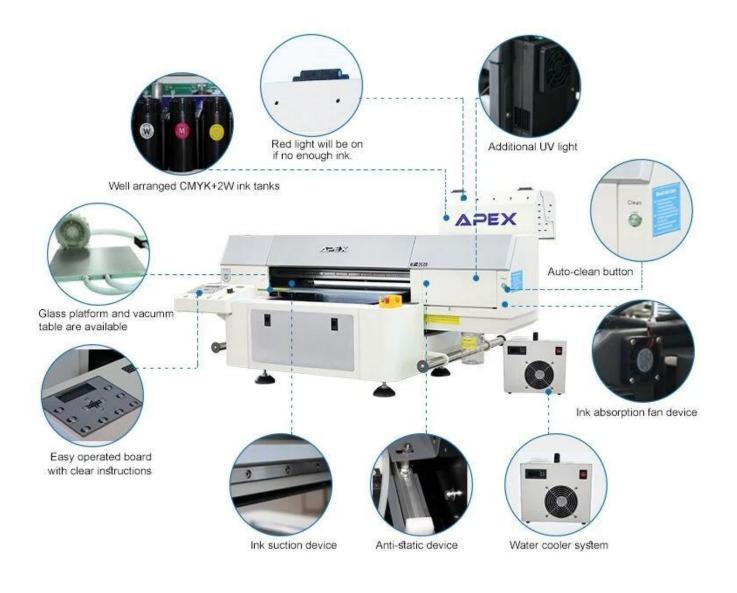

## Feature:

\*The UV light source can be adjusted

- \*Auto height measurement
- \*Power clean
- \*Can print on any material directly
- \*Ideal for industrial bulk production with high printing speed
- \*Finished products is Water proof, UV proof, and Scratch proof
- \*Finished product is suitable for outdoor use

\*Max printing Size: 60\*90cm \*With Carry handle \*The printing machine can print white color \*Epson DX5 (Nozzles 180x8) Printer head \*1 Year Guarantee and lifetime maintain

**UV Flatbed Printer Auto Height Sensor Function:**Smartly Detect the Distance between Media and Printer Head

**Power Clean:** Cleaning Can be Made Without Connection to PC.

**Water Cooling System:** Water's high specific heat capacity, density, and thermal conductivity, allows water to transmit heat more easily. So it can more efficiently cool down UV LED light, in order to prolong its lifetime.

**UV Light Brightness Adjust:** Adjust UV light Brightness to Fit Curing Needs.

**Special Fixtures, Bulk Production:** To increase the output of production for special product, Apex supplys specific fixture which makes it possible to implement a batch printing. Contact Now, to custom your unique fixtures for special promotion items.

#### Vacuum table:

1.Consists of a typically flat rigid surface in which exists small holes to evacuate air from under a workpiece, as to apply varying vacuum from between the desired workpiece and table to maintain a clamping force.