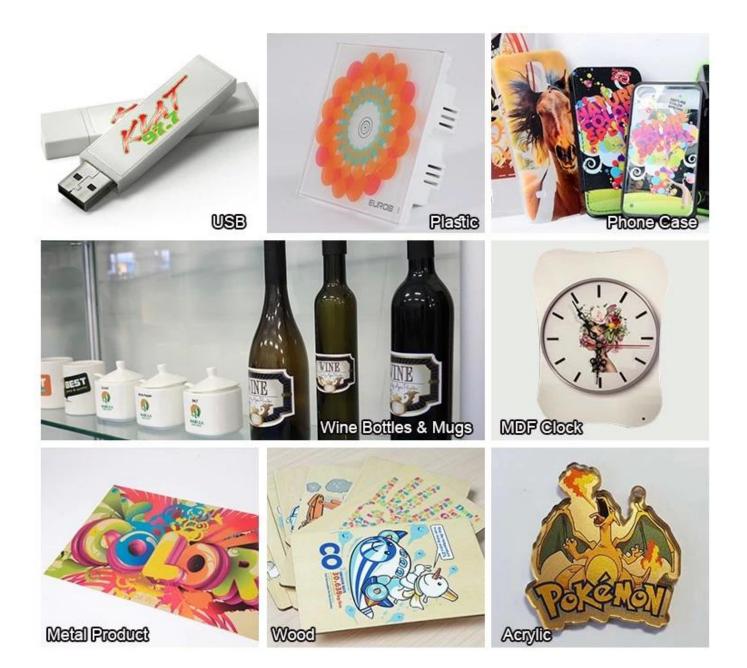

#### ×

| Model No.                         | N6090                                                                                  |
|-----------------------------------|----------------------------------------------------------------------------------------|
| UV Curing System                  | UV LED Water Cooling System                                                            |
| Materials to Print                | metal, plastic, glass, wood, ceramics, acrylic, leather, pen, bottle & mugs, etc       |
| Max. Print Format                 | 23.62"*35.43(60*90cm)                                                                  |
| Max. Print Gap                    | 14cm(5.12'')                                                                           |
| Power Consumption                 | 380W                                                                                   |
| Power Requirement                 | 50/60HZ 220V(±10%)<20A                                                                 |
| Environment                       | 20 ~ 28C HR40-60%                                                                      |
| Print Head                        | Epson DX5 (Nozzles 180*8)                                                              |
| RIP Software                      | SAi PhotoPrint DX                                                                      |
| Software Language                 | English/Chinese/German/Italian/Japanese/Korean/French/Finnish/Dutch/Portuguese/Spanish |
| Operation System                  | Windows 7 /Windows 8 /Windows10                                                        |
| Ink Type                          | UV ink                                                                                 |
| Ink Color                         | KCMY+WWWW /KCMY+KCMY /KCMY+WWVV                                                        |
| Ink Supply System                 | CISS Built Inside With Ink Bottle                                                      |
| Interface<br>Mashing Grass Waight | USB 3.0                                                                                |
| Machine Gross Weight              | 310kg<br>180*160*89cm                                                                  |
| Packing Dimension<br>Packing      | Strong Wooden Package with Full Foam                                                   |
| Tucking                           |                                                                                        |