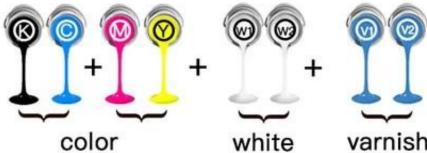

# **COLOR SCHEMES**

color

varnish

| EPSON DX5 Print Heads Arrangement (1pc Head)<br>UV4060/UV6090/N4060/N6090: Single Head 8 Channels |                         |                   |                  |  |
|---------------------------------------------------------------------------------------------------|-------------------------|-------------------|------------------|--|
| Print Heads Color                                                                                 | Print Heads<br>Quantity | Color Arrangement | Print Area       |  |
| 4color+4white                                                                                     | 1pcs                    | 🔇 😋 🔕 🍸 🥨 🥨 🐨 🖤   | 60*40cm, 60*90cm |  |
| 4color*2                                                                                          | 1pcs                    | 88 <u>88889</u>   | 60*40cm, 60*90cm |  |
| 4color+2white+2varnish                                                                            | 1pcs                    | C 🖸 🚱 🔨 🛛 🐨 🔇 🔇   | 60*40cm, 60*90cm |  |
| 6color+2white                                                                                     | 1pcs                    | 🔇 😋 😡 Y 🗔 😡 W W   | 60*40cm, 60*90cm |  |