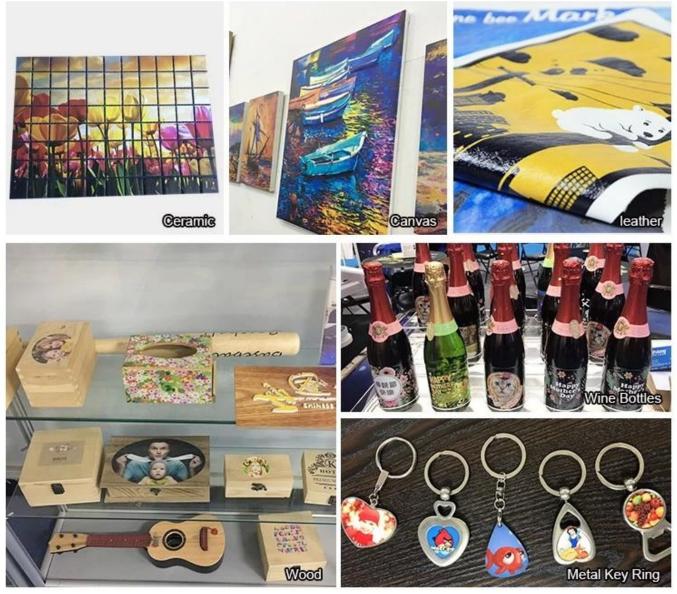

#### ×

| Model No.                         | N6090                                                                                  |
|-----------------------------------|----------------------------------------------------------------------------------------|
| UV Curing System                  | UV LED Water Cooling System                                                            |
| Materials to Print                | metal, plastic, glass, wood, ceramics, acrylic, leather, pen, bottle & mugs, etc       |
| Max. Print Format                 | 23.62"*35.43(60*90cm)                                                                  |
| Max. Print Gap                    | 14cm(5.12'')                                                                           |
| Power Consumption                 | 380W                                                                                   |
| Power Requirement                 | 50/60HZ 220V(±10%)<20A                                                                 |
| Environment                       | 20 ~ 28C HR40-60%                                                                      |
| Print Head                        | Epson DX5 (Nozzles 180*8)                                                              |
| RIP Software                      | SAi PhotoPrint DX                                                                      |
| Software Language                 | English/Chinese/German/Italian/Japanese/Korean/French/Finnish/Dutch/Portuguese/Spanish |
| Operation System                  | Windows 7 /Windows 8 /Windows10                                                        |
| Ink Type                          | UV ink                                                                                 |
| Ink Color                         | KCMY+WWWW /KCMY+KCMY /KCMY+WWVV                                                        |
| Ink Supply System                 | CISS Built Inside With Ink Bottle                                                      |
| Interface<br>Mashing Grass Waight | USB 3.0                                                                                |
| Machine Gross Weight              | 310kg<br>180*160*89cm                                                                  |
| Packing Dimension<br>Packing      | Strong Wooden Package with Full Foam                                                   |
| Tucking                           |                                                                                        |

2.To make the soft printing materials like leather more smooth and level, so as to get the best printing result.

This Apex N6090 UV printer is ideal for printing varnish, high precision effect and printing on mugs.