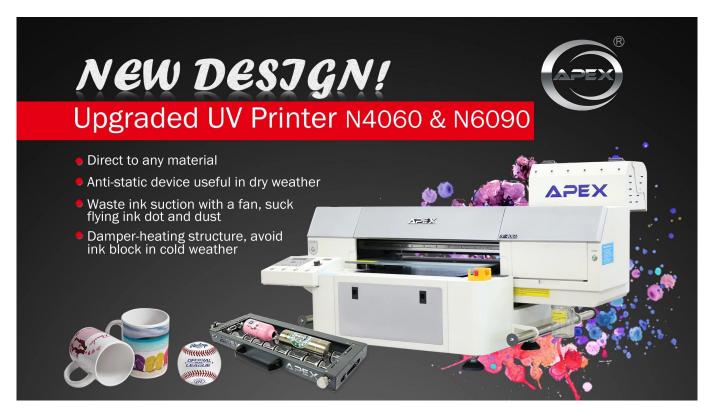

## Description:

<u>APEX N6090 digital UV Flatbed Printer</u> is the <u>newest UV machine</u> with high end design.

It's reformed based on our classical UV series while adding more functions, like anti-static device, <u>extra uv</u> <u>light for varnish</u>, printerhead heat temparature Control,extra suction device on beam to collect flying dust,etc. All these functions make APEX N6090 uv printer more high efficiency,printed materials dry fasterprinting quality more details.

This model use <u>Epson DX5 print head which</u> can print on any material &objects ,even for the rotary items like bottles,cups etc, you just need to add an extra cylinder tray.

If you want to <u>print varnish</u>, high precision effect and print mugs also, you shall choose this N Series: N4060/6090, whether you need a <u>pen printer</u>, <u>phone case printer</u>, or <u>bottle printer</u>, etc.