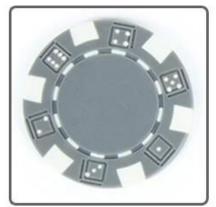

## **Purple Composite 11.5g Poker Chip**

2 color casino poker chips. 40mm(diameter)\*3.3mm(thickness), made by ABS embedded metal plate. Multiple oil application and cleaning ensure pure color.

Long lifetime, brilliant color. Customize Logo or words at your will. Work craft: gold stamp or screen printing.

| Item       | Description                                                                                   | Size             | Printable Size | Weight  | Packing |
|------------|-----------------------------------------------------------------------------------------------|------------------|----------------|---------|---------|
|            | Colorful casino poker chips.                                                                  |                  |                |         |         |
| Poker Chip | It made by ABS embedded metal plate. Multiple oil application and cleaning ensure pure color. |                  |                |         |         |
|            | Long lifetime, brilliant color. Customize Logo or words at your will.                         | Diameter:40mm    | Diameter: 23mm | 2.7g/pc | Bulk    |
|            | Work craft: gold stamp or screen printing.                                                    | Thickness: 3.3mm |                |         |         |