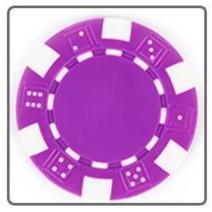

## **Purple Composite 11.5g Poker Chip**

2 color casino poker chips. 40mm(diameter)\*3.3mm(thickness), made by ABS embedded metal plate. Multiple oil application and cleaning ensure pure color.

Long lifetime, brilliant color. Customize Logo or words at your will. Work craft: gold stamp or screen printing.

| Item       | Description                                                                                   | Size             | Printable Size | Weight  | Packing |
|------------|-----------------------------------------------------------------------------------------------|------------------|----------------|---------|---------|
|            | Colorful casino poker chips.                                                                  |                  |                |         |         |
| Poker Chip | It made by ABS embedded metal plate. Multiple oil application and cleaning ensure pure color. |                  |                |         |         |
|            | Long lifetime, brilliant color. Customize Logo or words at your will.                         | Diameter:40mm    | Diameter: 23mm | 2.7g/pc | Bulk    |
|            | Work craft: gold stamp or screen printing.                                                    | Thickness: 3.3mm |                |         |         |