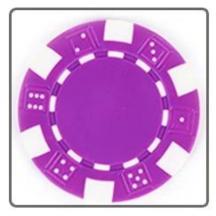

## White Composite 11.5g Poker Chip

2 color casino poker chips. 40mm(diameter)\*3.3mm(thickness), made by ABS embedded metal plate. Multiple oil application and cleaning ensure pure color.

Long lifetime, brilliant color. Customize Logo or words at your will. Work craft: gold stamp or screen printing.