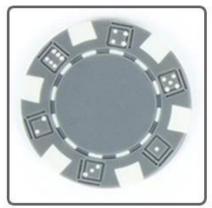

## White Composite 11.5g Poker Chip

2 color casino poker chips. 40mm(diameter)\*3.3mm(thickness), made by ABS embedded metal plate. Multiple oil application and cleaning ensure pure color.

Long lifetime, brilliant color. Customize Logo or words at your will. Work craft: gold stamp or screen printing.