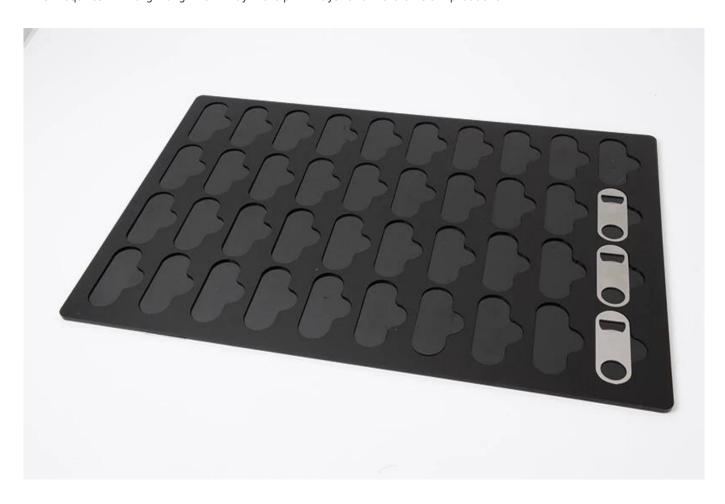

## **Acrylic Mold for Bottle Opener - Small**

High quality acrylic printing tray with 40 Bottle Opner positions. Use this to position your Bottle Opner before spray and printing process and slide into printer position. You can print any image you love on these Bottle Opners, such as company logo, cartoon image, etc. Once software installation is complete and trays are received, a one-time calibration is required which requires INI margin alignment. Buy more print trays for a more efficient production!

## **Details:**

L\*W\*H: 600\*400\*8/600\*900\*8mm

Suitalbe for 40 pc/pass.