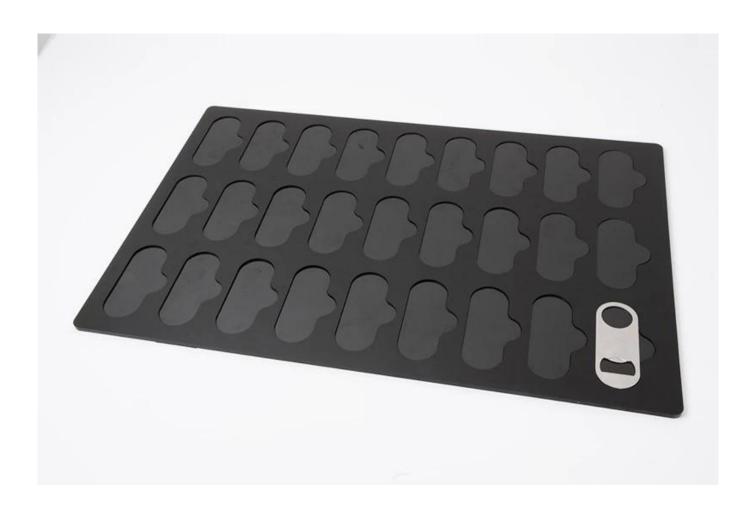

## **Acrylic Mold for Bottle Opener - Middle**

High quality acrylic printing tray with 27 Bottle Opner positions. Use this to position your Bottle Opner before spray and printing process and slide into printer position. You can print any image you love on these Bottle Opners, such as company logo, cartoon image, etc. Once software installation is complete and trays are received, a one-time calibration is required which requires INI margin alignment. Buy more print trays for a more efficient production!

## **Details:**

L\*W\*H: 600\*400\*8/600\*900\*8mm

Suitalbe for 27 pc/pass.